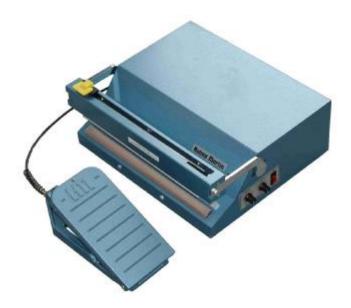

## HM 3100 CDL Impulse Heat Sealers

| Maximum Sealing Length | 310mm (12.5ins)                         |
|------------------------|-----------------------------------------|
| Seal Width             | 3mm only                                |
| Film Thickness         | 2 x 1000 gauge / 2 x 250 micron         |
| Voltage                | 240 Volts, 110 Volt conversion          |
| Power Consumption      | 300 Watts per seal                      |
| Fuse Rating            | T 3.15 amp                              |
| Footprint              | 400mm (L) x 340mm (W) x 150mm (H)       |
| Weight                 | 14.5 Kgs                                |
| Operation              | Foot operated via cable and pedal       |
| Mounting               | Bench mounted                           |
| Options                | Rollers and Brackets for layflat tubing |

General purpose foot operated machines with many applications. Used extensively by hospitals, laboratories, retailers, engineering and other industries. Simple bench mounting. This CDL model has a dual electronic timer for complete control of the heating and cooling cycle and a cutter to facilitate bag production from lay flat tubing. It also has a cable operated foot pedal which allows increased flexibility of installation. Another advantage is that the foot pedal is of a lever action design which helps to minimise operator effort. This machine is simple to maintain with consumable spares being easy to fit and available from stock.