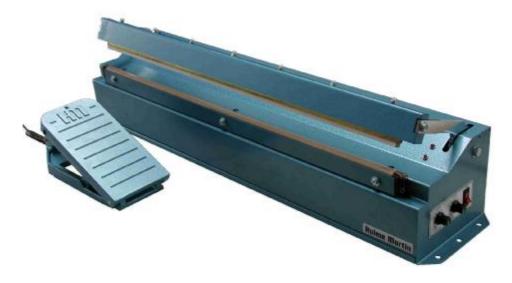

## HM 6500 DL Impulse Heat Sealers

| Maximum Sealing Length | 660mm (26ins)                              |
|------------------------|--------------------------------------------|
| Seal Width             | 3mm standard                               |
| Film Thickness         | 2 x 1000 gauge (2 x 250 Micron)            |
| Voltage                | 240 Volts, 110 Volt conversion             |
| Power Consumption      | 360 Watts per seal                         |
| Fuse Rating            | T 3.15 Amp                                 |
| Footprint              | 851mm (L) x 180mm (W) x 190mm (H)          |
| Weight                 | 19.5 Kgs                                   |
| Operation              | Foot operated via cable and pedal          |
| Mounting               | Bench mounted or optional Stand Kit        |
| Options                | Stand Kit, Rollers, Brackets and Retainers |
|                        | for layflat tubing, 6mm wide seal, Round   |
|                        | wire for cut-and-seal                      |

Large capacity general purpose foot operated impulse sealing machines for industrial, warehousing and mail order applications. Simple bench mounting or optional stand available. This DL model has a dual electronic timer for complete control of the heating and cooling cycles. It also has a cable operated foot pedal which allows increased flexibility of installation. Another advantage is that the foot pedal is of a lever action design which helps to minimise operator effort. This machine is simple to maintain with consumable spares being easy to fit and available from stock.