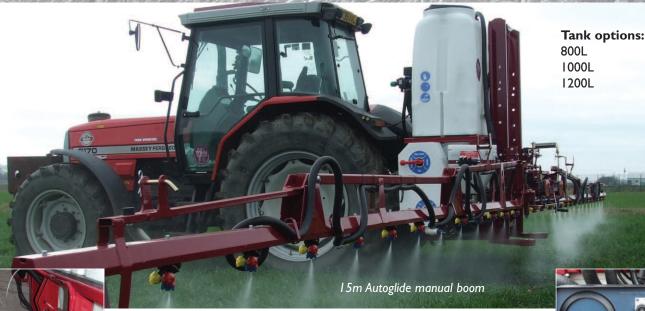

### **Boom flexibility:**

12m manual fold to 7m.

12/ 15/ 18/ 20/ 21m hydraulic fold to 8m.

Folds to a compact 2.4m transport width.

In cab electric spray controls to operate all spray functions

Computerised spray rate controller automatically adjusts spray application rate to forward speed.

Front tank: 600, 800, 1000, 1500L Tank options: hydraulically driven transfer pump (700LPM). Incab electric transfer controls. Bull-bar complete with road lighting; 3 point linkage frame.