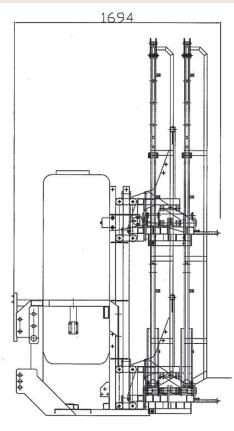

Diagram shows 18m hydraulic boom

# SIGNAV Technical specifications

| Item                      | Dimension                                                           |
|---------------------------|---------------------------------------------------------------------|
| Tank capacities (L)       | 800, 1000, 1200                                                     |
| Pumps (type / L per min)  | Poly 2116 / 120; Poly 2180 / 180                                    |
| Boom lengths (m)          | 12, 15, 18, 20, 21                                                  |
| Hydraulic outlet required | one single, one double acting valves (standard hydraulic fold boom) |
| Weight (Kg)               | tba                                                                 |
| Total height (m)          | 3.1                                                                 |
| Total width (m)           | 2.4                                                                 |
| Rinse tank (L)            | 80                                                                  |