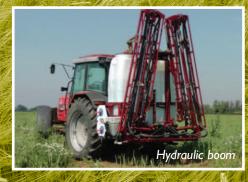

### **Booms**

### **Boom construction:**

All booms are manufactured from steel tubular sections to guarantee strength and durability.

All nozzles and spray lines are secured above the base of the boom for protection against accidental damage.

All pivot points and fold rams can be adjusted to counteract wear.

secures boom assembly in the folded position for safe road transport.

All booms are fitted with break back pivot points to protect against unforeseen obstacles.

### **Boom flexibility:**

12m manual fold to 7m.

12/ 15/ 18/ 20/ 21m hydraulic fold to 8m.

Folds to a compact 2.4m transport width.