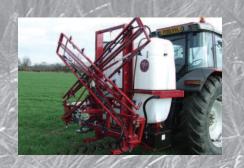

Other optional extras

Air shut-off and liquid recirculation, stainless steel spray lines, bout/foam marker, one-side boom folding, retractable hose reel for cleaning.

18m Hydraulic folding boom

Diagram shows 18m hydraulic boom