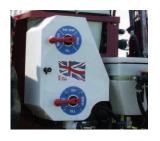

### **Controls**

**Manually operated**, balanced control valves operate all spray functions.

**Work station** controlling primary functions to operate the sprayer and when cleaning or filling. (shown with optional water suction & tank rinse valves)