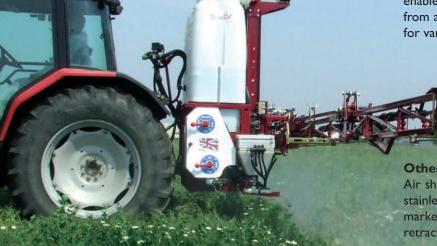

British designed and built for British farmers

## SIGMA

Standard features

Other optional extras

Air shut-off and liquid recirculation, stainless steel spray lines, bout/foam marker, one-side boom folding, retractable hose reel for cleaning.

18m Hydraulic folding boom