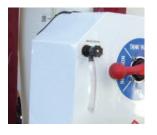

### **Controls**

**Manually operated**, balanced control valves operate all spray functions.

**Work station** controlling primary functions to operate the sprayer and when cleaning or filling. (shown with optional water suction & tank rinse valves)