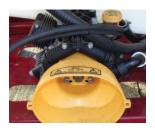

### Diaphragm pump:

High quality poly' diaphragm pump withstands any aggressive plant protection chemicals.