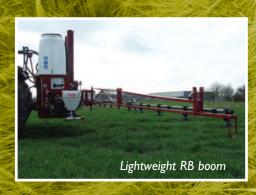

### **Booms**

### **Boom construction:**

All booms are manufactured from steel tubular sections to guarantee strength and durability.

All nozzles and spray lines are secured above the base of the boom for protection against accidental damage.

### **Boom flexibility:**

12m manual fold to 7m.

12/ 15/ 18/ 20/ 21m hydraulic fold to 8m.

Folds to a compact 2.4m transport width.