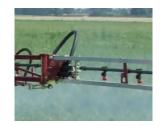

### **Boom construction:**

All booms are manufactured from steel tubular sections to guarantee strength and durability.

All nozzles and spray lines are secured above the base of the boom for protection against accidental damage.

All pivot points and fold rams can be adjusted to counteract wear.

secures boom assembly in the folded position for safe road transport.

All booms are fitted with break back pivot points to protect against unforeseen obstacles.