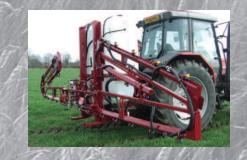

## SIGMA

Standard features

### **Boom flexibility:**

12m manual fold to 7m.

12/ 15/ 18/ 20/ 21m hydraulic fold to 8m.

Folds to a compact 2.4m transport width.