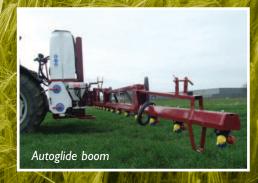

### **Booms**

### **Boom construction:**

All booms are manufactured from steel tubular sections to guarantee strength and durability.

All nozzles and spray lines are secured above the base of the boom for protection against accidental damage.

All pivot points and fold rams can be adjusted to counteract wear.

secures boom assembly in the folded position for safe road transport.

All booms are fitted with break back pivot points to protect against unforeseen obstacles.

### **Boom flexibility:**

12m manual fold to 7m.

12/ 15/ 18/ 20/ 21m hydraulic fold to 8m.

Folds to a compact 2.4m transport width.