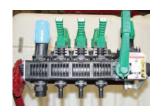

### **Controls**

**Manually operated**, balanced control valves operate all spray functions.

**Work station** controlling primary functions to operate the sprayer and when cleaning or filling. (shown with optional water suction & tank rinse valves)