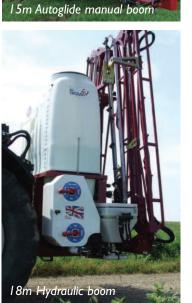

Other optional extras

Air shut-off and liquid recirculation, stainless steel spray lines, bout/foam marker, one-side boom folding, retractable hose reel for cleaning.

18m Hydraulic folding boom

Diagram shows 18m hydraulic boom