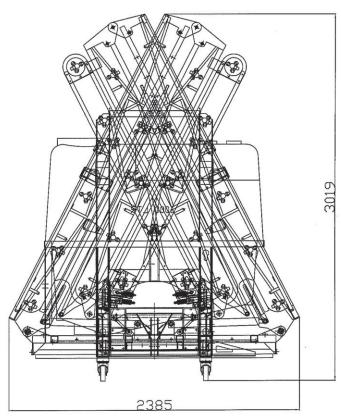

### **Boom flexibility:**

12m manual fold to 7m.

12/ 15/ 18/ 20/ 21m hydraulic fold to 8m.

Folds to a compact 2.4m transport width.