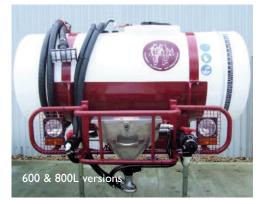

#### Weight & Dimensions

| Weight          | 330 Kg (1000L version)                          |
|-----------------|-------------------------------------------------|
| Transport width | 1.4m (600L version); 1.7m (800L version);       |
|                 | 2.0m (1000 & 1500L versions)                    |
| Tanks:          | 600-1500L impact resistant polyrthylene         |
| Pump:           | Hydraulically driven centrifugal, 700 L/min max |
| Controls:       | 12v In-cab electric                             |