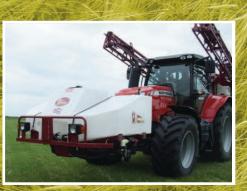

## Front Tanks

1500L version

The Team Front Mounted Tank range is specially designed to increase spraying capacity therefore increasing productivity. The unit is quick and easy to mount and demount from the tractor and is fitted with quick release couplings on all liquid and hydraulic hoses. In cab controls allow fast transfer of liquid to the rear tank during the spraying operation.

New for 2013 the low-line 1000 & 1500L tank increasing operator visibility, ground clearance and being closer coupled to the tractor reduces overall length and maximises the weight distribution.

### **FEATURES**

- In-cab liquid transfer or agitation switching
- Robust steel chassis with fold-away storage legs
- Increased ground clearance
- Improved weight distribution
- Proven reliable design
- Low line tank for maximum operator forward vision
- Impact resistant polythene tanks
- Powerful 700L/min transfer pump