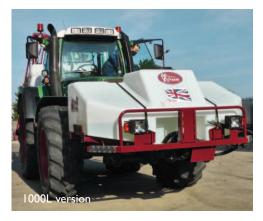

# Front Tanks

British designed and built for British farmers

1000L version

DT 718

TEMINO

www.teamsprayers.com