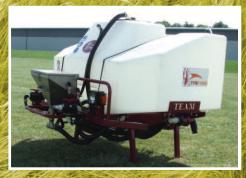

## Front Tanks

1500L version

The Team Front Mounted Tank range is specially designed to increase spraying capacity therefore increasing productivity. The unit is quick and easy to mount and demount from the tractor and is fitted with quick release couplings on all liquid and hydraulic hoses. In cab controls allow fast transfer of liquid to the rear tank during the spraying operation.

New for 2013 the low-line 1000 & 1500L tank increasing operator visibility, ground clearance and being closer coupled to the tractor reduces overall length and maximises the weight distribution.

### **FEATURES**

- In-cab liquid transfer or agitation switching
- Robust steel chassis with fold-away storage legs
- Increased ground clearance
- Improved weight distribution
- Proven reliable design
- Low line tank for maximum operator forward vision
- Impact resistant polythene tanks
- Powerful 700L/min transfer pump