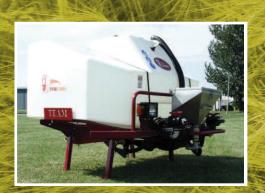

## Front Tanks

1500L version

The Team Front Mounted Tank range is specially designed to increase spraying capacity therefore increasing productivity. The unit is quick and easy to mount and demount from the tractor and is fitted with quick release couplings on all liquid and hydraulic hoses. In cab controls allow fast transfer of liquid to the rear tank during the spraying operation.

New for 2013 the low-line 1000 & 1500L tank increasing operator visibility, ground clearance and being closer coupled to the tractor reduces overall length and maximises the weight distribution.

### **FEATURES**

- In-cab liquid transfer or agitation switching
- Robust steel chassis with fold-away storage legs
- Increased ground clearance
- Improved weight distribution
- Proven reliable design
- Low line tank for maximum operator forward vision
- Impact resistant polythene tanks
- Powerful 700L/min transfer pump