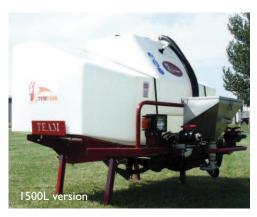

## Front Tanks

1500L version

The Team Front Mounted Tank range is specially designed to increase spraying capacity therefore increasing productivity. The unit is quick and easy to mount and demount from the tractor and is fitted with quick release couplings on all liquid and hydraulic hoses. In cab controls allow fast transfer of liquid to the rear tank during the spraying operation.