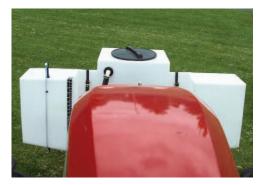

New for 2013 the low-line 1000 & 1500L tank increasing operator visibility, ground clearance and being closer coupled to the tractor reduces overall length and maximises the weight distribution.

### **FEATURES**

- In-cab liquid transfer or agitation switching
- Robust steel chassis with fold-away storage legs
- Increased ground clearance
- Improved weight distribution
- Proven reliable design
- Low line tank for maximum operator forward vision
- Impact resistant polythene tanks
- Powerful 700L/min transfer pump