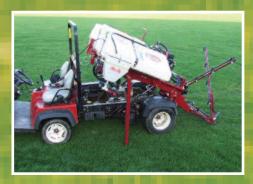

## DEMOUNT PRO

Brítísh designed and built for Brítísh groundcare specialísts

600L tank with 6m boom

www.teamsprayers.com

## TEAM DEMOUNT PRO

#### **Booms**

**Boom construction:** All booms are manufactured from steel tubular sections to guarantee

Electric in cab switching for boom shut off and pressure valves.

**Boom height adjustment:** Manual 6-8m; Winch 10 and 12m.

Diaphragm pump: High quality poly' diaphragm pump withstands any aggressive plant protection chemicals.

**Boom stowage system** secures boom assembly in the folded position for safe road

transport.

**Break back:** All booms are fitted with break back pivot points to protect against unforeseen obstacles.

#### **Transport width:**

Folds to compact 1.9m (6m model); 2.4m (12m model).

Large Access for tank filling.

Clean water tank rinse.

**Clothes storage:** 

**I5L Clean water supply:** For hand washing.

For all PPE equipment.