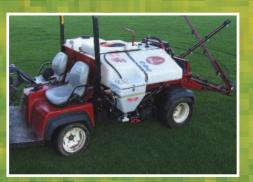

## DEMOUNT PRO

Brítísh designed and built for Brítísh groundcare specialísts

600L tank with 6m boom

www.teamsprayers.com

## TEAM DEMOUNT PRO

#### **Booms**

**Boom construction:** All booms are manufactured from steel tubular sections to guarantee

Electric in cab switching for boom shut off and pressure valves.

**Boom height adjustment:** Manual 6-8m; Winch 10 and 12m.

Diaphragm pump: High quality poly' diaphragm pump withstands any aggressive plant protection chemicals.

**Boom stowage system** secures boom assembly in the folded position for safe road

transport.

**Break back:** All booms are fitted with break back pivot points to protect against unforeseen obstacles.

#### **Transport width:**

Folds to compact 1.9m (6m model); 2.4m (12m model).

Large Access for tank filling.

Clean water tank rinse.

**Clothes storage:** 

**I5L Clean water supply:** For hand washing.

For all PPE equipment.