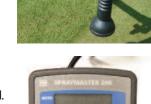

**Computerised spray rate controller** automatically adjusts spray application rate to forward speed.

**Triple nozzle assemblies** enable the operator to select from a choice of 3 nozzle sizes for various applications.