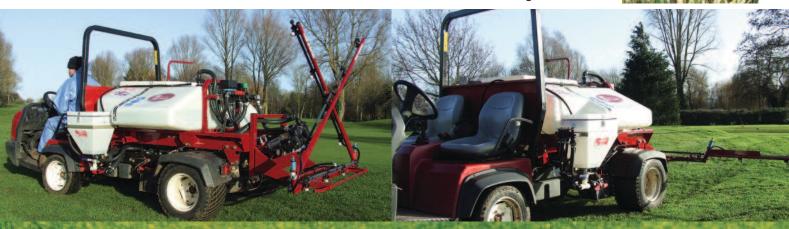

## DEMOUNT PRO

Brítísh designed and built for Brítísh groundcare specialísts

600L tank with 6m boom

www.teamsprayers.com

## TEAM DEMOUNT PRO

### Standard features

Controls

12V 3-Section balanced boom shut off valves and pressure control valve.

#### **Booms**

**Boom construction:** All booms are manufactured from steel tubular sections to guarantee

Electric in cab switching for boom shut off and pressure valves.

**Boom height adjustment:** Manual 6-8m; Winch 10 and 12m.

strength and durability.

Work station controlling primary functions to operate the sprayer and when cleaning or filling.

**Chemical induction:** 20L hopper for safe transfer of liquids and powders via a high flow suction system to the main tank, a rotary nozzle for cleaning containers.

Diaphragm pump: High quality poly' diaphragm pump withstands any aggressive plant protection chemicals.

**Boom stowage system** secures boom assembly in the folded position for safe road

transport.

**Break back:** All booms are fitted with break back pivot points to protect against unforeseen obstacles.

#### **Transport width:**

Folds to compact 1.9m (6m model); 2.4m (12m model).

Large Access for tank filling.

Clean water tank rinse.

**Clothes storage:** 

**I5L Clean water supply:** For hand washing.

For all PPE equipment.

# **TEAM DEMOUNT PRO**Optional extras

Water suction: Enabling tank filling via the main pump.

**Dual covered boom:** 5.5 or 6M covered boom system for sensitive areas or windy conditions.

Walk on boom

**Bout/Foam Marker System** Avoid expensive overspraying on fairways

**Computerised spray rate controller** automatically adjusts spray application rate to forward speed.

**Triple nozzle assemblies** enable the operator to select from a choice of 3 nozzle sizes for various applications.

**Other optional extras** Stainless steel spray lines, retractable hose reel and hand lance kit, GPS boom section switching.

**Tank option** 

400L 600L 800L

www.teamsprayers.com

### TEAM DEMOUNT PRO Technical specifications

| ltem                     | Dimension                                    |
|--------------------------|----------------------------------------------|
| Tank capacities (L)      | 400, 600, 800                                |
| Pumps (type / L per min) | Poly 2073 / 73                               |
| Boom lengths (m)         | 4, 6, 7, 8, 10, 12                           |
| Weight (Kg)              | 175 (300L x 6m model); 285 (600L x12m model) |
| Total height (m)         | 1.6 (6m); 2 (12m)                            |
| Total width (m)          | 1.9 (6m); 2.4 (12m)                          |