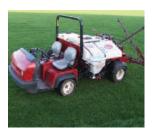

## DEMOUNT PRO

Brítísh designed and built for Brítísh groundcare specialísts

600L tank with 6m boom

www.teamsprayers.com

**Other optional extras** Stainless steel spray lines, retractable hose reel and hand lance kit, GPS boom section switching.

**Tank option** 

400L 600L 800L

www.teamsprayers.com

### TEAM DEMOUNT PRO Technical specifications

| ltem                     | Dimension                                    |
|--------------------------|----------------------------------------------|
| Tank capacities (L)      | 400, 600, 800                                |
| Pumps (type / L per min) | Poly 2073 / 73                               |
| Boom lengths (m)         | 4, 6, 7, 8, 10, 12                           |
| Weight (Kg)              | 175 (300L x 6m model); 285 (600L x12m model) |
| Total height (m)         | 1.6 (6m); 2 (12m)                            |
| Total width (m)          | 1.9 (6m); 2.4 (12m)                          |