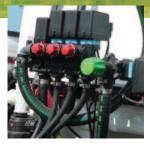

### Standard features

Controls

12V 3-Section balanced boom shut off valves and pressure control valve.

#### **Booms**

**Boom construction:** All booms are manufactured from steel tubular sections to guarantee

Electric in cab switching for boom shut off and pressure valves.

**Boom height adjustment:** Manual 6-8m; Winch 10 and 12m.