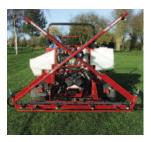

## DEMOUNT PRO

Brítísh designed and built for Brítísh groundcare specialísts

600L tank with 6m boom

www.teamsprayers.com

#### **Booms**

**Boom construction:** All booms are manufactured from steel tubular sections to guarantee

Electric in cab switching for boom shut off and pressure valves.

**Boom height adjustment:** Manual 6-8m; Winch 10 and 12m.

Diaphragm pump: High quality poly' diaphragm pump withstands any aggressive plant protection chemicals.

**Boom stowage system** secures boom assembly in the folded position for safe road

transport.

**Break back:** All booms are fitted with break back pivot points to protect against unforeseen obstacles.