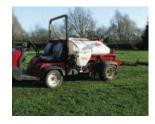

## DEMOUNT PRO

Brítísh designed and built for Brítísh groundcare specialísts

600L tank with 6m boom

www.teamsprayers.com

#### **Transport width:**

Folds to compact 1.9m (6m model); 2.4m (12m model).

Large Access for tank filling.

Clean water tank rinse.

**Clothes storage:** 

**I5L Clean water supply:** For hand washing.

For all PPE equipment.

**Other optional extras** Stainless steel spray lines, retractable hose reel and hand lance kit, GPS boom section switching.

**Tank option** 

400L 600L 800L

www.teamsprayers.com