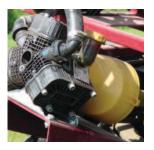

Diaphragm pump: High quality poly' diaphragm pump withstands any aggressive plant protection chemicals.

**Boom stowage system** secures boom assembly in the folded position for safe road

transport.

**Break back:** All booms are fitted with break back pivot points to protect against unforeseen obstacles.