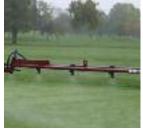

# TEAM CLUB GROUNDCARE SPRAYER

British designed and built for British groundcare specialists

#### **Transport width:**

Folds to compact 1.9m (6m model); 2.4m (12m model).

### Technical specifications

| Item                     | Dimension                                      |
|--------------------------|------------------------------------------------|
| Tank capacities (L)      | 300, 400, 500, 600, 800                        |
| Pumps (type / L per min) | Poly 2073 / 73                                 |
| Boom lengths (m)         | 4, 6, 7, 8, 10, 12                             |
| Weight (Kg)              | 175 (300L x 6m model); 285 (600L x I 2m model) |
| Total height (m)         | 1.6 (6m); 2 (12m)                              |
| Total width (m)          | I.9 (6m); 2.4 (I2m)                            |
| Rinse tank (L)           | 50                                             |