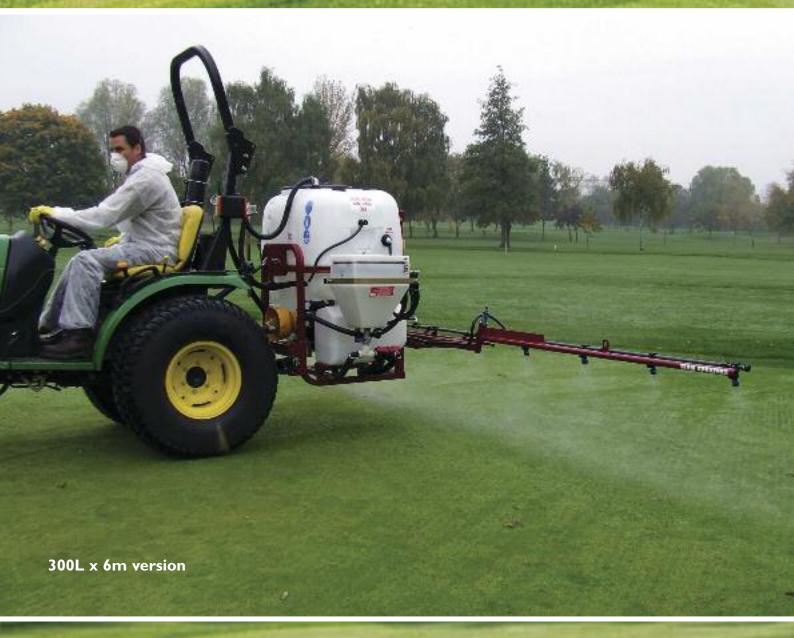

# TEAM CLUB GROUNDCARE SPRAYER

British designed and built for British groundcare specialists

# TEAM CLUB