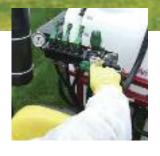

#### Controls

Manually operated control valves to operate all spray and pressure functions.

Work station controlling primary functions to operate the sprayer and when cleaning or filling.

Boom height adjustment: Manual 6-8m; Winch 10 and 12m

#### **Chemical induction:**

20L hopper for safe transfer of liquids and powders via a high flow suction system to the main tank, a rotary nozzle for cleaning containers.

#### Diaphragm pump:

High quality poly' diaphragm pump withstands any aggressive plant protection chemicals.

All booms are fitted with break back pivot points to protect against unforeseen obstacles.

Computerised spray rate

controller automatically adjusts spray application rate to forward speed.

Triple nozzle assemblies

enable the operator to select from a choice of 3 nozzle sizes for various applications.