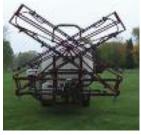

# TEAM CLUB GROUNDCARE SPRAYER

British designed and built for British groundcare specialists

#### **Transport width:**

Folds to compact 1.9m (6m model); 2.4m (12m model).

**Dual covered boom:** 

5.5 or 6m covered boom system for sensitive areas or windy conditions.

Walk on boom

Hydraulic lift booms (10/12m only)

In cab electric spray controls:

To operate all spray and pressure function.