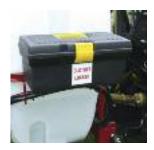

r British groundcare specialists









# TEAM CLUB

### Standard features



#### Controls

Manually operated control valves to operate all spray and pressure functions.





Work station controlling primary functions to operate the sprayer and when cleaning or filling.

Boom height adjustment: Manual 6-8m; Winch 10 and 12m





#### **Chemical induction:**

20L hopper for safe transfer of liquids and powders via a high flow suction system to the main tank, a rotary nozzle for cleaning containers.





#### Diaphragm pump:

High quality poly' diaphragm pump withstands any aggressive plant protection chemicals.



All booms are fitted with break back pivot points to protect against unforeseen obstacles.



#### **Transport width:**

Folds to compact 1.9m (6m model); 2.4m (12m model).





#### Clothes storage:

For all PPE equipment.



#### Tank flushing:

50L clean water supply for main tank flushing with internal rotary nozzle.





For hand washing.









# TEAM CLUB

Optional extras



Tank options:

300L

400L 500L

600L

800L



Enabling tank filling via the main pump.

**Dual covered boom:** 

5.5 or 6m covered boom system for sensitive areas or windy conditions.

Walk on boom

Hydraulic lift booms (10/12m only)

In cab electric spray controls:

To operate all spray and pressure function.

Computerised spray rate

controller automatically adjusts spray application rate to forward speed.

Triple nozzle assemblies

enable the operator to select from a choice of 3 nozzle sizes for various applications.





Stainless steel spray lines, bout/foam marker, retractabl