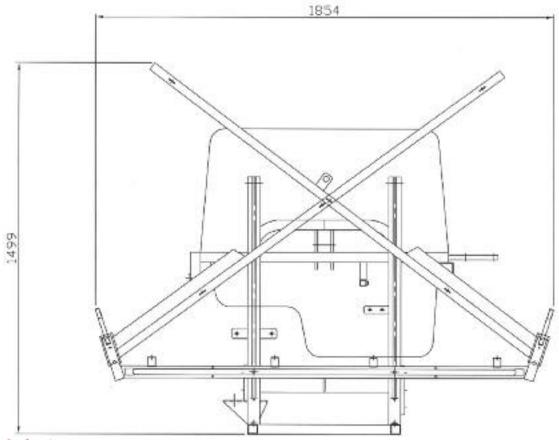

#### **Transport width:**

Folds to compact 1.9m (6m model); 2.4m (12m model).

### Technical specifications

| Item                     | Dimension                                      |
|--------------------------|------------------------------------------------|
| Tank capacities (L)      | 300, 400, 500, 600, 800                        |
| Pumps (type / L per min) | Poly 2073 / 73                                 |
| Boom lengths (m)         | 4, 6, 7, 8, 10, 12                             |
| Weight (Kg)              | 175 (300L x 6m model); 285 (600L x I 2m model) |
| Total height (m)         | 1.6 (6m); 2 (12m)                              |
| Total width (m)          | I.9 (6m); 2.4 (I2m)                            |
| Rinse tank (L)           | 50                                             |