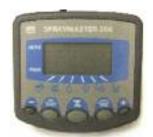

Computerised spray rate

controller automatically adjusts spray application rate to forward speed.

Triple nozzle assemblies

enable the operator to select from a choice of 3 nozzle sizes for various applications.