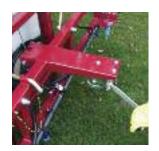

# TEAM CLUB GROUNDCARE SPRAYER

British designed and built for British groundcare specialists









# TEAM CLUB

### Standard features



#### Controls

Manually operated control valves to operate all spray and pressure functions.





Work station controlling primary functions to operate the sprayer and when cleaning or filling.

Boom height adjustment: Manual 6-8m; Winch 10 and 12m





#### **Chemical induction:**

20L hopper for safe transfer of liquids and powders via a high flow suction system to the main tank, a rotary nozzle for cleaning containers.





#### Diaphragm pump:

High quality poly' diaphragm pump withstands any aggressive plant protection chemicals.



All booms are fitted with break back pivot points to protect against unforeseen obstacles.



#### **Transport width:**

Folds to compact 1.9m (6m model); 2.4m (12m model).





#### Clothes storage:

For all PPE equipment.



#### Tank flushing:

50L clean water supply for main tank flushing with internal rotary nozzle.





For hand washing.









# TEAM CLUB

Optional extras



Tank options:

300L

400L 500L

600L

800L



Enabling tank filling via the main pump.

**Dual covered boom:** 

5.5 or