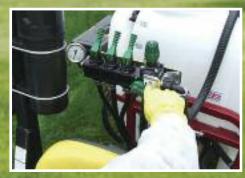

#### Controls

Manually operated control valves to operate all spray and pressure functions.

Work station controlling primary functions to operate the sprayer and when cleaning or filling.

Boom height adjustment: Manual 6-8m; Winch 10 and 12m

#### **Chemical induction:**

20L hopper for safe transfer of liquids and powders via a high flow suction system to the main tank, a rotary nozzle for cleaning containers.

#### Diaphragm pump:

High quality poly' diaphragm pump withstands any aggressive plant protection chemicals.

All booms are fitted with break back pivot points to protect against unforeseen obstacles.

Computerised spray rate

controller automatically adjusts spray application rate to forward speed.

Triple nozzle assemblies

enable the operator to select from a choice of 3 nozzle sizes for various applications.