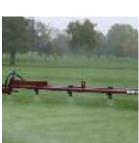

# TEAM CLUB GROUNDCARE SPRAYER

British designed and built for British groundcare specialists

#### **Transport width:**

Folds to compact 1.9m (6m model); 2.4m (12m model).

### Technical specifications

| Item                     | Dimension                                      |
|--------------------------|------------------------------------------------|
| Tank capacities (L)      | 300, 400, 500, 600, 800                        |
| Pumps (type / L per min) | Poly 2073 / 73                                 |
| Boom lengths (m)         | 4, 6, 7, 8, 10, 12                             |
| Weight (Kg)              | 175 (300L x 6m model); 285 (600L x I 2m model) |
| Total height (m)         | 1.6 (6m); 2 (12m)                              |
| Total width (m)          | I.9 (6m); 2.4 (I2m)                            |
| Rinse tank (L)           | 50                                             |