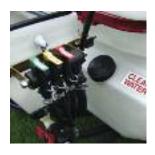

#### Controls

Manually operated control valves to operate all spray and pressure functions.

Work station controlling primary functions to operate the sprayer and when cleaning or filling.

Boom height adjustment: Manual 6-8m; Winch 10 and 12m

Computerised spray rate

controller automatically adjusts spray application rate to forward speed.

Triple nozzle assemblies

enable the operator to select from a choice of 3 nozzle sizes for various applications.