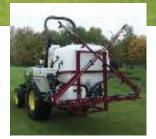

# TEAM CLUB GROUNDCARE SPRAYER

British designed and built for British groundcare specialists

#### **Transport width:**

Folds to compact 1.9m (6m model); 2.4m (12m model).

### Technical specifications

| Item                     | Dimension                                      |
|--------------------------|------------------------------------------------|
| Tank capacities (L)      | 300, 400, 500, 600, 800                        |
| Pumps (type / L per min) | Poly 2073 / 73                                 |
| Boom lengths (m)         | 4, 6, 7, 8, 10, 12                             |
| Weight (Kg)              | 175 (300L x 6m model); 285 (600L x I 2m model) |
| Total height (m)         | 1.6 (6m); 2 (12m)                              |
| Total width (m)          | I.9 (6m); 2.4 (I2m)                            |
| Rinse tank (L)           | 50                                             |