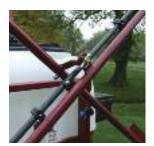

# TEAM CLUB GROUNDCARE SPRAYER

British designed and built for British groundcare specialists









# TEAM CLUB

### Standard features



#### Controls

Manually operated control valves to operate all spray and pressure functions.





Work station controlling primary functions to operate the sprayer and when cleaning or filling.

Boom height adjustment: Manual 6-8m; Winch 10 and 12m





#### **Chemical induction:**

20L hopper for safe transfer of liquids and powders via a high flow suction system to the main tank, a rotary nozzle for cleaning containers.





#### Diaphragm pump:

High quality poly' diaphragm pump withstands any aggressive plant protection chemicals.



All booms are fitted with break back pivot points to protect against unforeseen obstacles.



#### **Transport width:**

Folds to compact 1.9m (6m model); 2.4m (12m model).





#### Clothes storage:

For all PPE equipment.



#### Tank flushing:

50L clean water supply for main tank flushing with internal rotary nozzle.





For hand washing.









# TEAM CLUB

Optional extras



Tank options:

300L

400L 500L

600L

800L



Enabling tank filling via the main pump.

**Dual covered boom:** 

5.5 or 6m covered boom system for sensitive areas or windy conditions.

Walk on boom

Hydraulic lift booms (10/12m only)

In cab electric spray controls:

To operate all spray and press