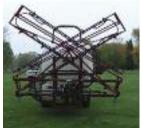

**Dual covered boom:** 

5.5 or 6m covered boom system for sensitive areas or windy conditions.

Walk on boom

Hydraulic lift booms (10/12m only)

In cab electric spray controls:

To operate all spray and pressure function.

Stainless steel spray lines, bout/foam marker, retractable

600L x 12m version

### Technical specifications

| Item                     | Dimension                                      |
|--------------------------|------------------------------------------------|
| Tank capacities (L)      | 300, 400, 500, 600, 800                        |
| Pumps (type / L per min) | Poly 2073 / 73                                 |
| Boom lengths (m)         | 4, 6, 7, 8, 10, 12                             |
| Weight (Kg)              | 175 (300L x 6m model); 285 (600L x I 2m model) |
| Total height (m)         | 1.6 (6m); 2 (12m)                              |
| Total width (m)          | I.9 (6m); 2.4 (I2m)                            |
| Rinse tank (L)           | 50                                             |