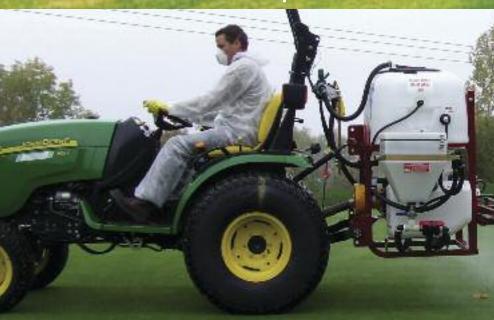

# TEAM CLUB GROUNDCARE SPRAYER

British designed and built for British groundcare specialists

#### Controls

Manually operated control valves to operate all spray and pressure functions.

Work station controlling primary functions to operate the sprayer and when cleaning or filling.

Boom height adjustment: Manual 6-8m; Winch 10 and 12m

#### **Chemical induction:**

20L hopper for safe transfer of liquids and powders via a high flow suction system to the main tank, a rotary nozzle for cleaning containers.

#### Diaphragm pump:

High quality poly' diaphragm pump withstands any aggressive plant protection chemicals.

All booms are fitted with break back pivot points to protect against unforeseen obstacles.

#### **Transport width:**

Folds to compact 1.9m (6m model); 2.4m (12m model).

#### Clothes storage:

For all PPE equipment.

#### Tank flushing:

50L clean water supply for main tank flushing with internal rotary nozzle.

For hand washing.