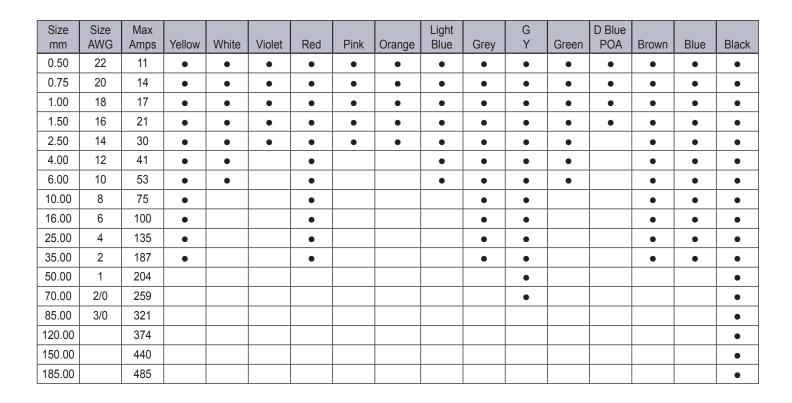

- 10mm and upwards can be supplied by the metre
- 0.50 to 6.0mm supplied as 100m reel
- 10.0 to 120.0mm supplied by the metre