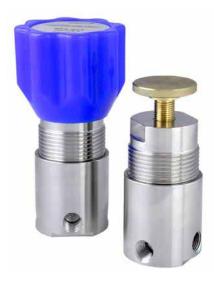

## **MINI-300 SERIES**

**Compact 'Low Flow' regulator** 

The MINI-300 provides an economical, lightweight, and versatile regulator range, designed for customers who want accurate control from a compact unit.

### **FEATURES:**

- 38mm diameter body provides small foot space.
- Fully supported 'sensitive' pistons with low pressure and high-pressure outlet options.
- Low internal volume.
- All 316SS wetted parts including bonnet with panel mounting as standard
- 'Soft' seating area perpendicular to flow stream to minimise particle damage.