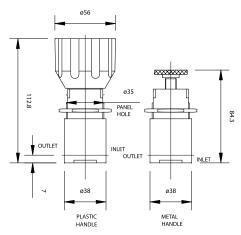

### **FEATURES:**

- 38mm diameter body provides small foot space.
- Fully supported 'sensitive' pistons with low pressure and high-pressure outlet options.
- Low internal volume.
- All 316SS wetted parts including bonnet with panel mounting as standard
- 'Soft' seating area perpendicular to flow stream to minimise particle damage.

## \*STANDARD SPECIFICATION:

Body and wetted parts: 316st.st

Bonnet: 316st.st. Seat: PCTFE

Connections: 1/8" NPT 'O' ring material: Viton

\*Changes can be made to suit individual needs – please refer to our sales office to discuss specific requirements.