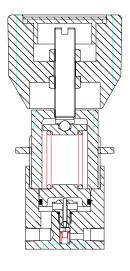

### **FEATURES:**

- 38mm diameter body provides small foot space.
- Fully supported 'sensitive' pistons with low pressure and high-pressure outlet options.
- Low internal volume.
- All 316SS wetted parts including bonnet with panel mounting as standard
- 'Soft' seating area perpendicular to flow stream to minimise particle damage.