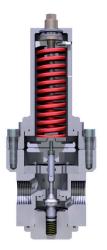

### DIAPHRAGM SENSED DESIGN:

### **STANDARD MATERIALS OF CONSTRUCTION**

| Regulator part           | Material                    |
|--------------------------|-----------------------------|
| Body                     | 316SS                       |
| Bonnet                   | 316SS                       |
| Seat                     | Liquid: Vespel<br>Gas: PEEK |
| Sensor (P2 max 250bar)   | 316SS                       |
| Diaphragm (P2 max 10bar) | Nylon                       |
| Handwheel                | 316SS                       |
| Spring rests             | 316SS                       |
| 'O' ring seals           | NBR, Viton or EPDM          |
| Adjusting screw          | Ali Bronze                  |
| Loading Spring           | Spring Steel                |