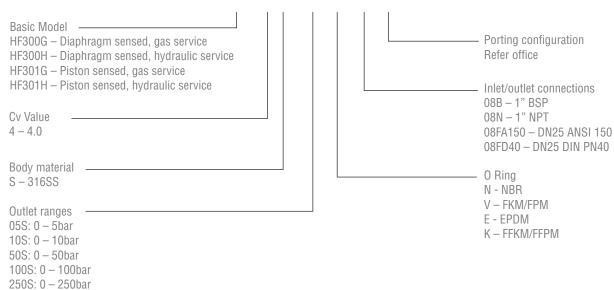

### **ORDERING INFORMATION:**

### $\rm HF300G-4-S-414S-N-04B-N$

Pressure Tech reserve the right to amend dimensions and product detail as part of our commitment to achieve product realisation. Product selection is based on compatibility information and any prior user experience. Unless otherwise and specifically agreed, Pressure Tech cannot guarantee the suitability of product on individual applications, and this remains the users responsibility. // pg 2 of 2