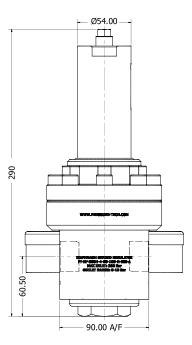

### **SPECIFICATION :**

| Max rated inlet pressure | 50bar or 300bar                                                  |
|--------------------------|------------------------------------------------------------------|
| Max outlet ranges        | Diaphragm: 10bar<br>Piston: 250bar                               |
| Body and trim            | 316 St St.                                                       |
| Leakage                  | Liquid: Zero drops of<br>water at max inlet<br>Gas: Bubble tight |
| Seat diameter            | 14 mm                                                            |
| Weight                   | Approx 8kg                                                       |