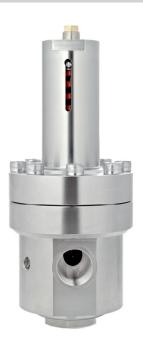

# **HF300/301-4 SERIES**

'High Flow' Pressure Regulator for liquid or gas applications Diaphragm and Piston Sensed Options

### **FEATURES:**

- 316L SS Wetted Parts
- Balanced Main Valve
- Cv 4.0
- Diaphragm or Piston Sensed
- Range of O Rings
- None rising stem
- · Low torque adjustment
- Threaded or Flanged Options