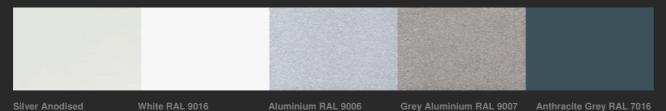

## Standard aluminium finishes

The Sunflex standard aluminium finishes are Silver anodised EV1 or polyester powder coated to Anthracite Grey RAL 7016, White RAL 9016, Aluminium RAL 9006 and Grey Aluminium RAL 9007. A special marine environment paint finish is required to all systems within 5000m of a shoreline. Over 200 RAL colours are also available. Even different colours to the inside and outside (dual colour) or different wood grain effects are available for a nominal charge. These can even be applied to the handles and hinges if required. In addition you can specify whether a matt, semi gloss or gloss level of paint finish is required.