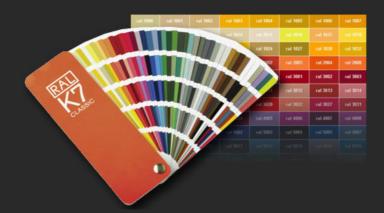

## The RAL colour range

With over 200 colours available the RAL range allows you to truly tailor your doors and windows. We are able to supply various products from our range with the matching RAL colour in order to help our customers source a variety of products in one order. The RAL colour range is designed to provide an indication of the range of colours available. Variations on certain colours can occur particularly with metallic or pearlescent finishes and we cannot be held liable for any variation in the exact colour match.