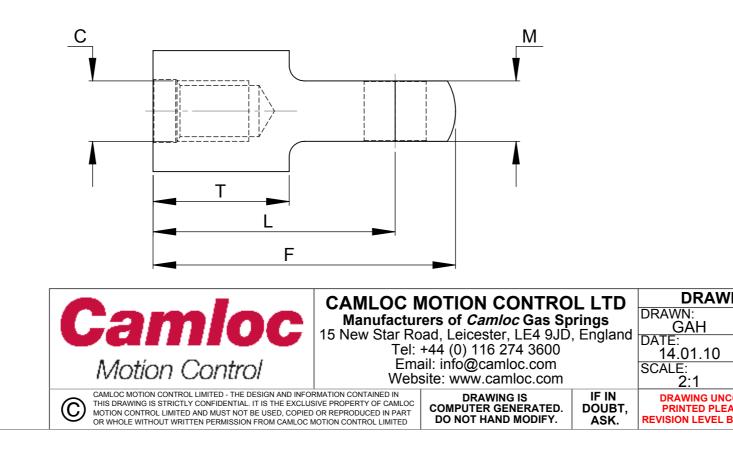

## GEN FLAT EYE

| CODE       | PART NO. | DIMENSIONS |                        |       |       |       |       |       | MATERIAL      | FINISH  |
|------------|----------|------------|------------------------|-------|-------|-------|-------|-------|---------------|---------|
|            |          | С          | E                      | F     | L     | М     | R     | Т     |               |         |
| F1         | 06-1890  | M5x0.8     | 6.1                    | 28.5  | 22.0  | 3.0   | 12.7  | 12.5  | STEEL         | PLATED  |
| F2         | 08-1902  | M6x1.0     | 8.1                    | 31.5  | 25.0  | 5.0   | 12.7  | 14    | STEEL         | PLATED  |
| F9         | 08-2371  | M6x1.0     | 10.2                   | 31.5  | 25.0  | 3.0   | 14.0  | 14    | STEEL         | PLATED  |
| F4         | 10-1886  | M8x1.25    | 8.2                    | 40.0  | 32.0  | 8.0   | 16.0  | 18    | STEEL         | PLATED  |
| TOLERANCES |          | 6H         | ±0.12                  | ±0.50 | ±0.25 | ±0.12 | ±0.25 | ±0.25 |               |         |
|            |          |            |                        |       |       |       |       |       |               |         |
| FD         | 14-2459  | M10x1.5    | 10.0                   | 40.0  | 32.0  | 10.12 | 16.0  | 18    | STEEL         | PLATED  |
| J1         | 08-4334  | M6x1.0     | 8.0                    | 31.5  | 25.0  | 5.12  | 12.7  | 14    | STAINLESS 303 | NATURAL |
| J2         | 10-4335  | M8x1.25    | 8.0                    | 40.0  | 32.0  | 8.12  | 16.0  | 18    | STAINLESS 303 | NATURAL |
| J3         | 14-4563  | M10x1.5    | 10.0                   | 40.0  | 32.0  | 10.12 | 16.0  | 18    | STAINLESS 303 | NATURAL |
| J4         | 14-4710  | M10x1.5    | 8.0                    | 40.0  | 32.0  | 8.12  | 16.0  | 18    | STAINLESS 303 | NATURAL |
| TOLERANCES |          | 6H         | +0.000/<br>+0.036 (H9) | ±0.50 | ±0.25 | ±0.12 | ±0.25 | ±0.25 |               |         |