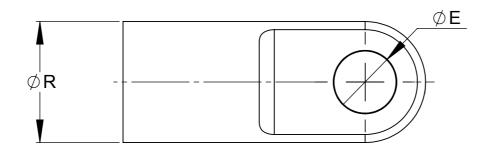

## GEN FLAT EYE

| CODE       | PART NO. | DIMENSIONS |                        |       |       |       |       |       | MATERIAL      | FINISH  |
|------------|----------|------------|------------------------|-------|-------|-------|-------|-------|---------------|---------|
|            |          | С          | E                      | F     | L     | М     | R     | Т     |               |         |
| F1         | 06-1890  | M5x0.8     | 6.1                    | 28.5  | 22.0  | 3.0   | 12.7  | 12.5  | STEEL         | PLATED  |
| F2         | 08-1902  | M6x1.0     | 8.1                    | 31.5  | 25.0  | 5.0   | 12.7  | 14    | STEEL         | PLATED  |
| F9         | 08-2371  | M6x1.0     | 10.2                   | 31.5  | 25.0  | 3.0   | 14.0  | 14    | STEEL         | PLATED  |
| F4         | 10-1886  | M8x1.25    | 8.2                    | 40.0  | 32.0  | 8.0   | 16.0  | 18    | STEEL         | PLATED  |
| TOLERANCES |          | 6H         | ±0.12                  | ±0.50 | ±0.25 | ±0.12 | ±0.25 | ±0.25 |               |         |
|            |          |            |                        |       |       |       |       |       |               |         |
| FD         | 14-2459  | M10x1.5    | 10.0                   | 40.0  | 32.0  | 10.12 | 16.0  | 18    | STEEL         | PLATED  |
| J1         | 08-4334  | M6x1.0     | 8.0                    | 31.5  | 25.0  | 5.12  | 12.7  | 14    | STAINLESS 303 | NATURAL |
| J2         | 10-4335  | M8x1.25    | 8.0                    | 40.0  | 32.0  | 8.12  | 16.0  | 18    | STAINLESS 303 | NATURAL |
| J3         | 14-4563  | M10x1.5    | 10.0                   | 40.0  | 32.0  | 10.12 | 16.0  | 18    | STAINLESS 303 | NATURAL |
| J4         | 14-4710  | M10x1.5    | 8.0                    | 40.0  | 32.0  | 8.12  | 16.0  | 18    | STAINLESS 303 | NATURAL |
| TOLERANCES |          | 6H         | +0.000/<br>+0.036 (H9) | ±0.50 | ±0.25 | ±0.12 | ±0.25 | ±0.25 |               |         |