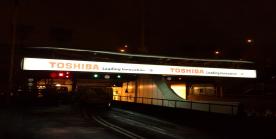

## **LED Lighting Solutions**

In conjunction with some of the biggest companies involved in the Advertising market place, Swan EMS have designed and produced a fluorescent tube replacement specifically for Billboard Signs.

With a huge interest in reducing carbon footprint and electricity Consumption, we have several Prime sites who are currently trialing These newly developed LED strips. This product is in billboard signs in Heathrow Airport, Southampton Shopping centre and several motorway locations