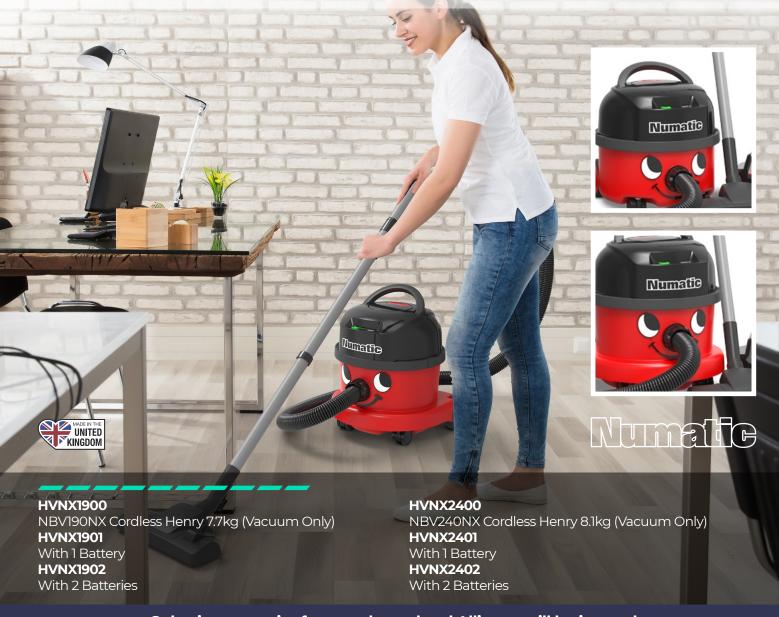

## Numatic Cordless Henry

Maximise cleaning and productivity with no plugging and unplugging. Safe and unobtrusive cleaning without risk of tripping over cables. High-efficiency cleaning with lower annual energy usage. Lower noise levels than corded vacuums.

Equipped with Numatic's new 36V Battery Technology and 350W digital brushless motor, Henry Cordless is engineered to deliver their most powerful cordless cleaning yet. Delivering up to 80 minutes of cordless freedom and a 40% increase in airflow and suction from a compact, convenient and versatile design, they are perfect for day cleaning and safe operation in public areas, maximising productivity with powerful and professional cleaning results.