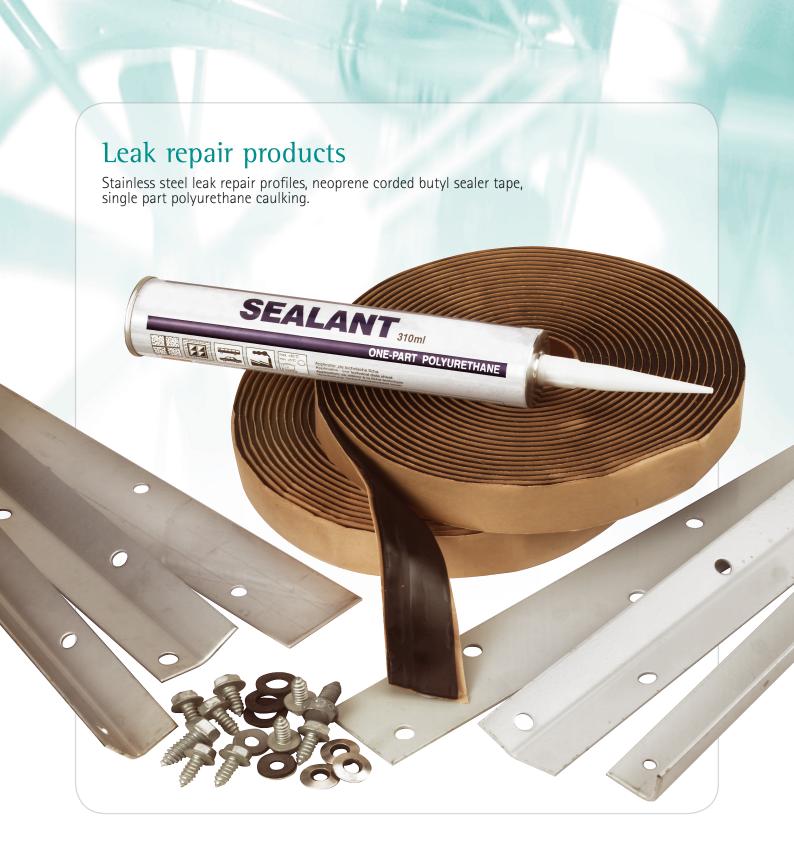

## Our leak repair system:

- Ensures the water remains in the cooling tower
- Avoids consequential loss of water treatment chemicals or regime control
- Prevents build-up of external deposits
- Eliminates leak derived algae proliferation
- Prevents slippery/icy adjacent working area