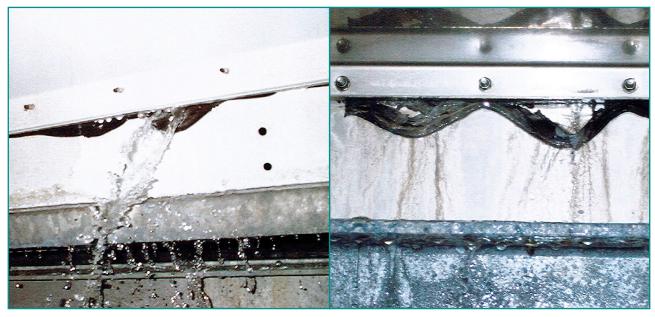

## Cooling Tower Leak Repairs

We specialise in permanent repairs

Typical sealant failure

Characteristic 'curtaining'