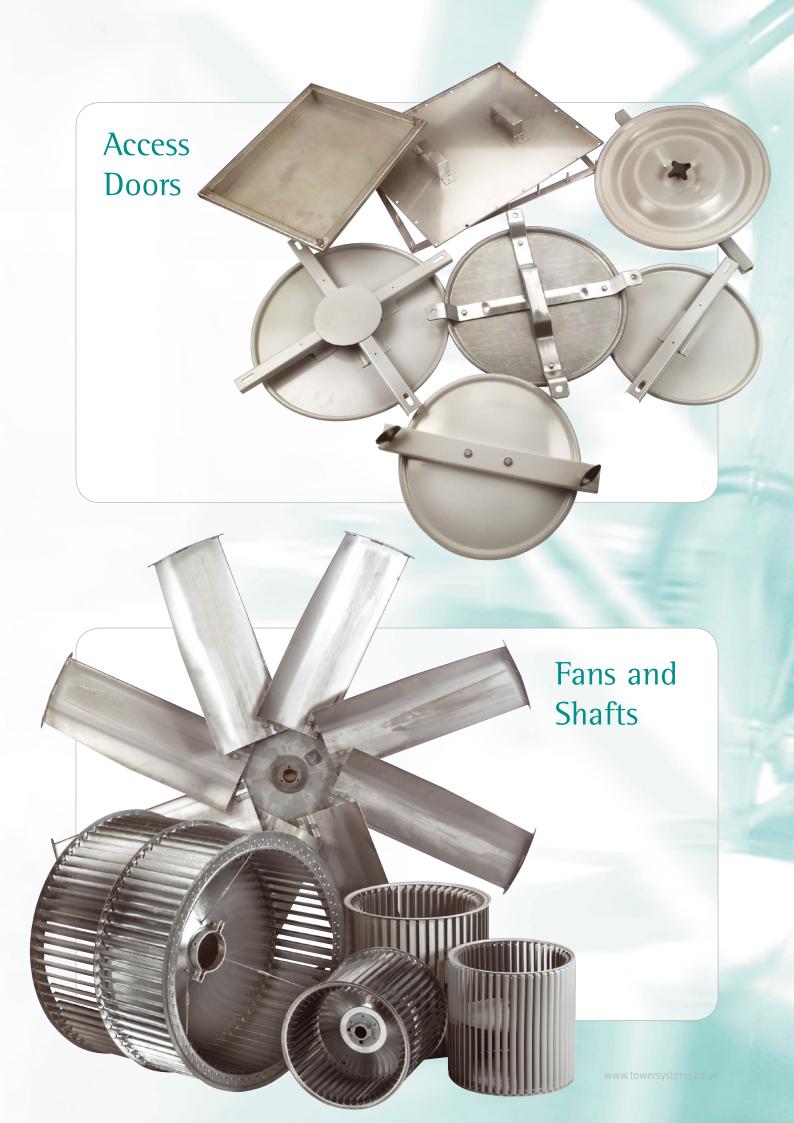

- **■** Fill pack
- Drift eliminators
- Air inlet louvres
- **■** Fans and shafts
- Float valves, float balls and stilling chambers
- Air inlet rings and bearings
- Access door gaskets and lock knob assemblies
- Leak repairs and field assembly products
- Pulleys, belts and bushings
- Pan heaters, level switches, thermostats and damper controls
- Spray nozzles and grommets
- Pan strainers