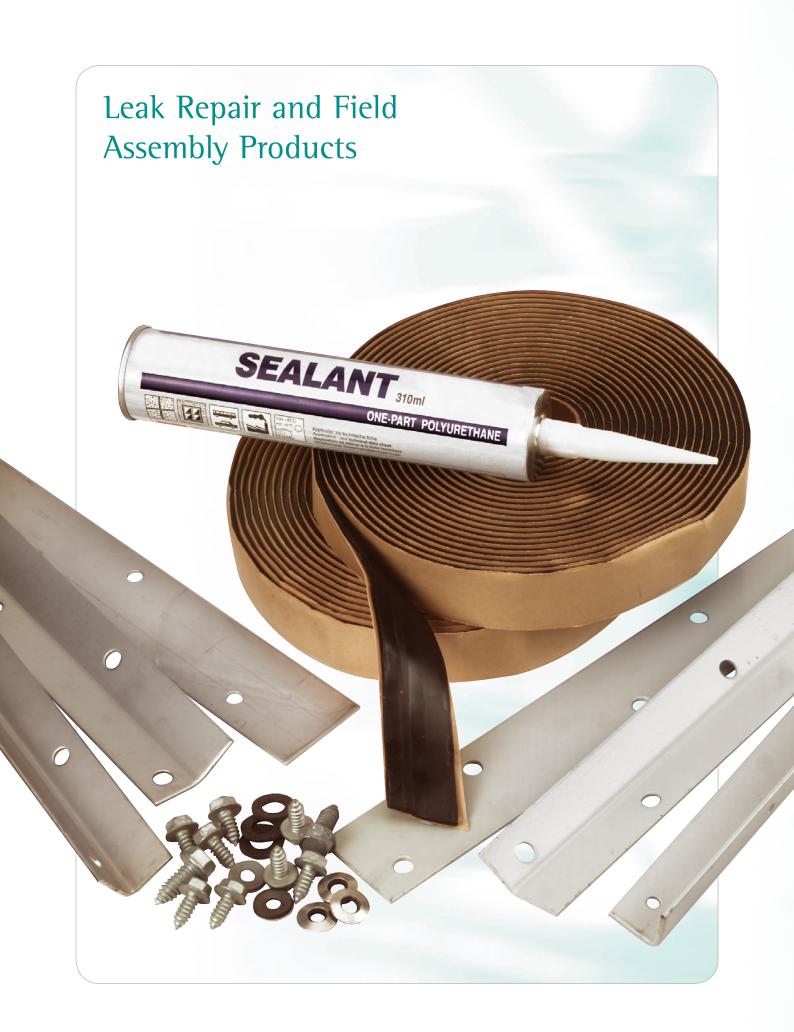

- **■** Fill pack
- Drift eliminators
- Air inlet louvres
- **■** Fans and shafts
- Float valves, float balls and stilling chambers
- Air inlet rings and bearings
- Access door gaskets and lock knob assemblies
- Leak repairs and field assembly products
- Pulleys, belts and bushings
- Pan heaters, level switches, thermostats and damper controls
- Spray nozzles and grommets
- Pan strainers