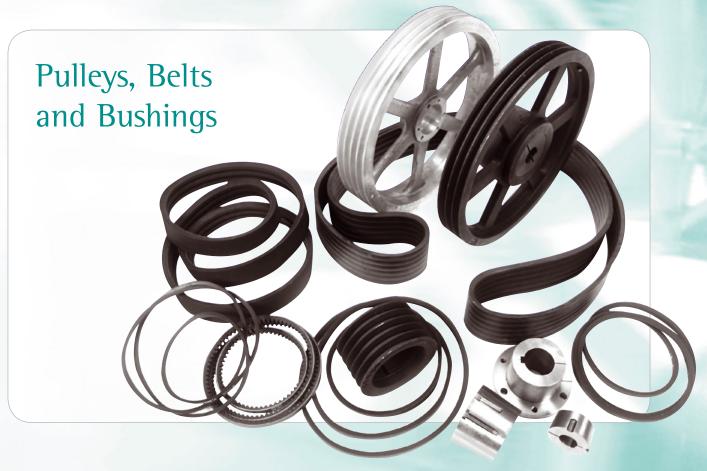

- **■** Fill pack
- Drift eliminators
- Air inlet louvres
- **■** Fans and shafts
- Float valves, float balls and stilling chambers
- Air inlet rings and bearings
- Access door gaskets and lock knob assemblies
- Leak repairs and field assembly products
- Pulleys, belts and bushings
- Pan heaters, level switches, thermostats and damper controls
- Spray nozzles and grommets
- Pan strainers