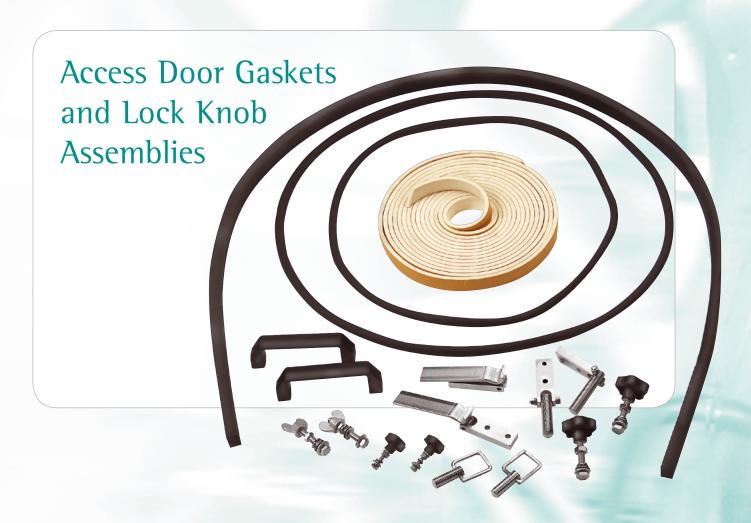

- **■** Fill pack
- Drift eliminators
- Air inlet louvres
- **■** Fans and shafts
- Float valves, float balls and stilling chambers
- Air inlet rings and bearings
- Access door gaskets and lock knob assemblies
- Leak repairs and field assembly products
- Pulleys, belts and bushings
- Pan heaters, level switches, thermostats and damper controls
- Spray nozzles and grommets
- Pan strainers