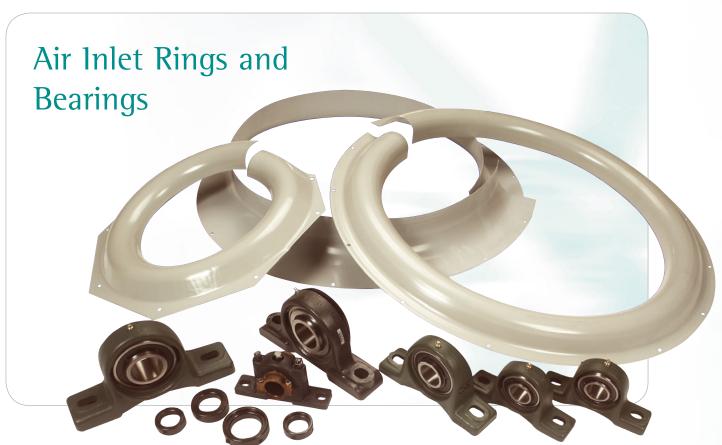

- **■** Fill pack
- Drift eliminators
- Air inlet louvres
- **■** Fans and shafts
- Float valves, float balls and stilling chambers
- Air inlet rings and bearings
- Access door gaskets and lock knob assemblies
- Leak repairs and field assembly products
- Pulleys, belts and bushings
- Pan heaters, level switches, thermostats and damper controls
- Spray nozzles and grommets
- Pan strainers