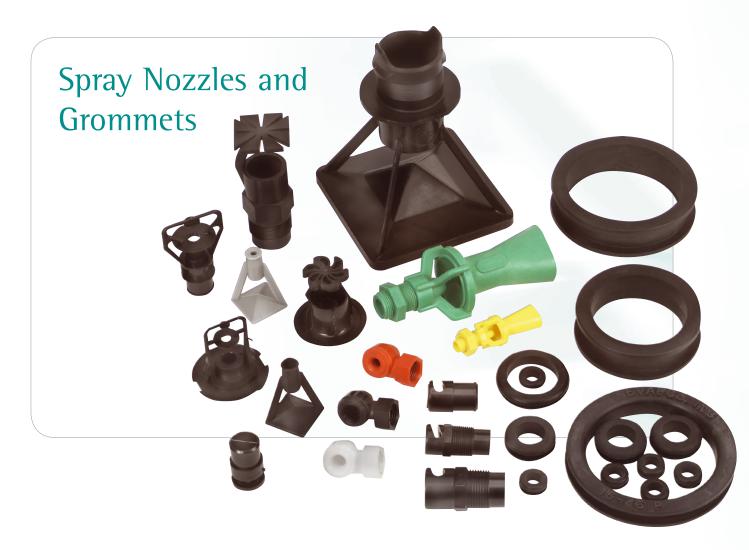

- **■** Fill pack
- Drift eliminators
- Air inlet louvres
- **■** Fans and shafts
- Float valves, float balls and stilling chambers
- Air inlet rings and bearings
- Access door gaskets and lock knob assemblies
- Leak repairs and field assembly products
- Pulleys, belts and bushings
- Pan heaters, level switches, thermostats and damper controls
- Spray nozzles and grommets
- Pan strainers