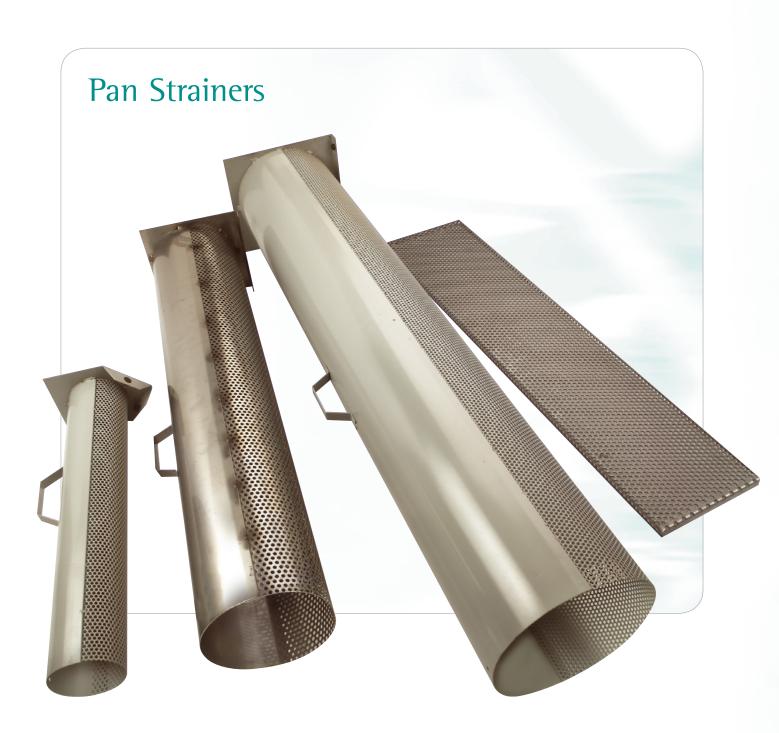

- **■** Fill pack
- Drift eliminators
- Air inlet louvres
- **■** Fans and shafts
- Float valves, float balls and stilling chambers
- Air inlet rings and bearings
- Access door gaskets and lock knob assemblies
- Leak repairs and field assembly products
- Pulleys, belts and bushings
- Pan heaters, level switches, thermostats and damper controls
- Spray nozzles and grommets
- Pan strainers