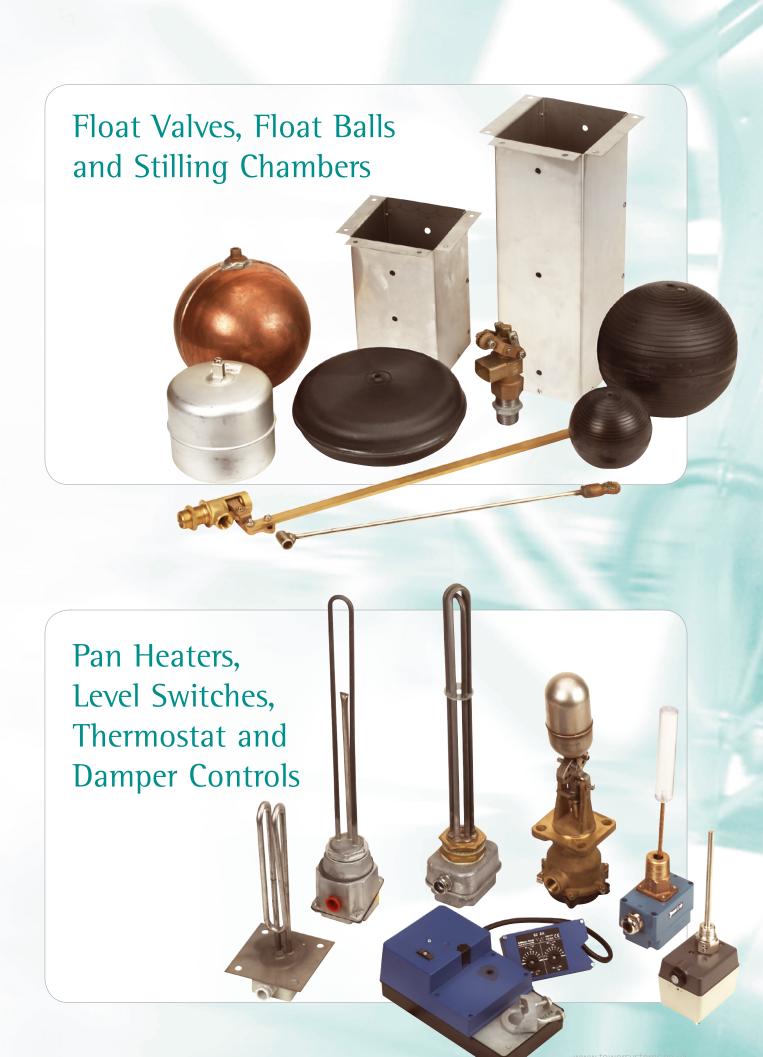

- **■** Fill pack
- Drift eliminators
- Air inlet louvres
- **■** Fans and shafts
- Float valves, float balls and stilling chambers
- Air inlet rings and bearings
- Access door gaskets and lock knob assemblies
- Leak repairs and field assembly products
- Pulleys, belts and bushings
- Pan heaters, level switches, thermostats and damper controls
- Spray nozzles and grommets
- Pan strainers