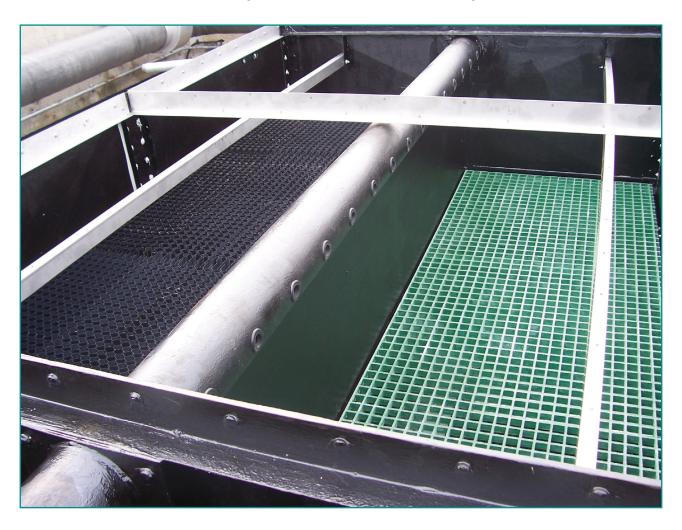

## Tower Systems Safety Deck

A safe platform for fill pack

During maintenance activities operatives safety is of paramount importance. With Tower Systems Safety Deck, fill pack removal and inspection tasks are simplified while eliminating the risk of falling.

Our Safety Deck, which is placed permanently below the heat transfer packing, prevents operatives falling from height when the packing is removed during inspection, maintenance or replacement.

Aside from operatives safety, the Safety Deck also affords many other benefits:

- Provides full support for the packing
- Allows safe and easy maintenance/removal of the packing, removing the need for scaffolding or boarding
- Corrosion free
- Non slip gritted upper surface
- Low maintenance
- Long life
- Strong and durable