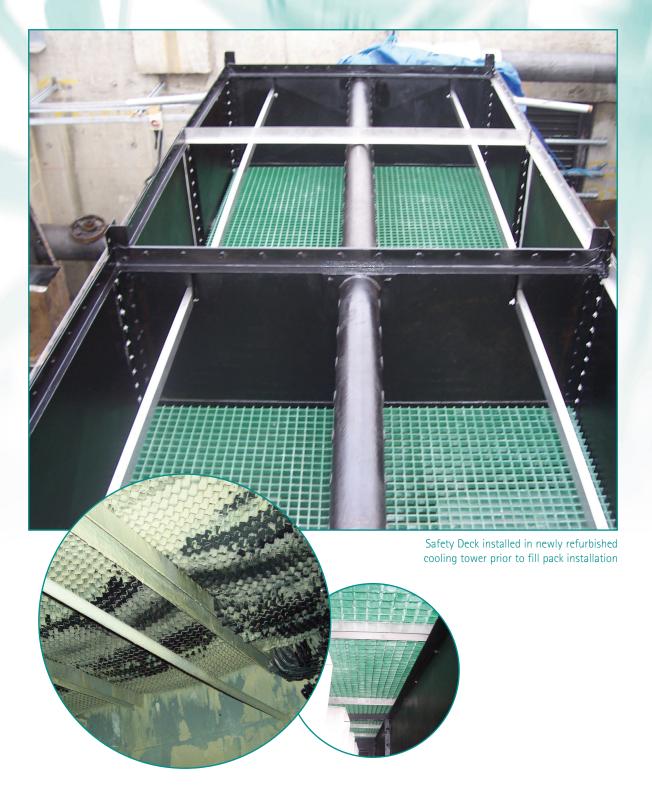

## Tower Systems Safety Deck

A safe platform for fill pack

During maintenance activities operatives safety is of paramount importance. With Tower Systems Safety Deck, fill pack removal and inspection tasks are simplified while eliminating the risk of falling.

Our Safety Deck, which is placed permanently below the heat transfer packing, prevents operatives falling from height when the packing is removed during inspection, maintenance or replacement.

Aside from operatives safety, the Safety Deck also affords many other benefits:

- Provides full support for the packing
- Allows safe and easy maintenance/removal of the packing, removing the need for scaffolding or boarding
- Corrosion free
- Non slip gritted upper surface
- Low maintenance
- Long life
- Strong and durable