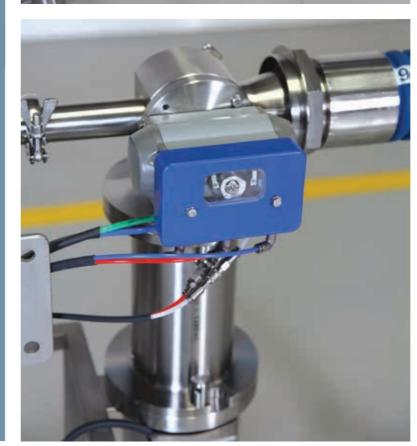

- + Suitable for small, medium and large scale batch production
- + Designed for hot, cold or ambient liquid, semi-liquid and suspended solid products

- + Nitrite / viton / ptfe / ptfe encapsulated seals
- + Built to stringent health & safety standards
- + Hygienic, quick to strip down, easy to clean
  + Easy to use, simple to maintain
  + Requires compressed air supply