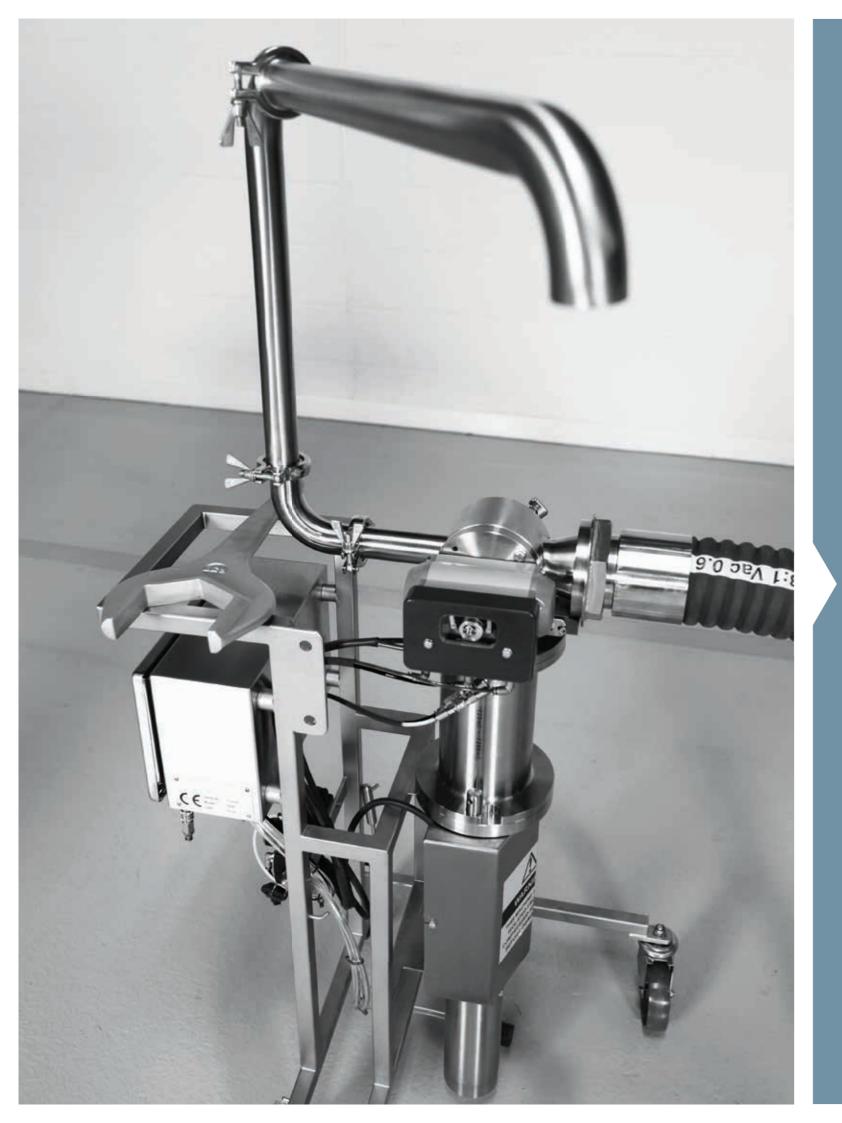

# These hygienic food pumps provide continuous production and negate the need for manual loading of hoppers by using tubs or buckets

Simple and easy to use, they efficiently pump products direct from tote bins, pallecons, cooking kettles or mixing vessels via a drop tube or direct connection to an outlet, and transfer into low + High quality, robust construction or high level hoppers and holding tanks.

- + Suitable for small, medium and large scale batch production
- + Designed for hot, cold or ambient liquid, semi-liquid and suspended solid products

- + Nitrite / viton / ptfe / ptfe encapsulated seals
- + Built to stringent health & safety standards
- + Hygienic, quick to strip down, easy to clean
  + Easy to use, simple to maintain
  + Requires compressed air supply