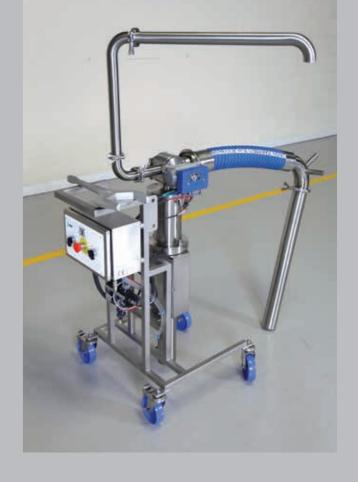

# These hygienic food pumps provide continuous production and negate the need for manual loading of hoppers by using tubs or buckets

Simple and easy to use, they efficiently pump products direct from tote bins, pallecons, cooking kettles or mixing vessels via a drop tube or direct connection to an outlet, and transfer into low + High quality, robust construction or high level hoppers and holding tanks.