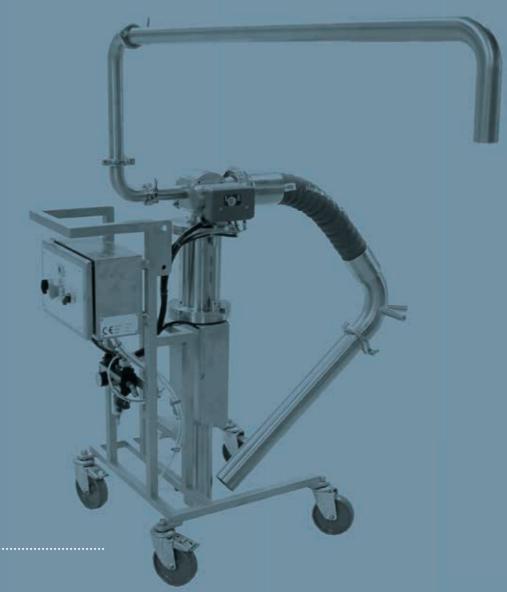

# These hygienic food pumps provide continuous production and negate the need for manual loading of hoppers by using tubs or buckets

Simple and easy to use, they efficiently pump products direct from tote bins, pallecons, cooking kettles or mixing vessels via a drop tube or direct connection to an outlet, and transfer into low + High quality, robust construction or high level hoppers and holding tanks.

- + Suitable for small, medium and large scale batch production
- + Designed for hot, cold or ambient liquid, semi-liquid and suspended solid products

- + Nitrite / viton / ptfe / ptfe encapsulated seals
- + Built to stringent health & safety standards
- + Hygienic, quick to strip down, easy to clean
  + Easy to use, simple to maintain
  + Requires compressed air supply