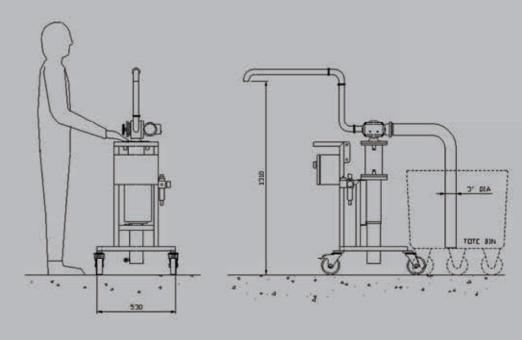

# These hygienic food pumps provide continuous production and negate the need for manual loading of hoppers by using tubs or buckets

Simple and easy to use, they efficiently pump products direct from tote bins, pallecons, cooking kettles or mixing vessels via a drop tube or direct connection to an outlet, and transfer into low + High quality, robust construction or high level hoppers and holding tanks.

### Piston Pump Barrel Options

- Standard 4.0 nominal transfer rate up to 26 litres
- Maxi 5.125 nominal bulk transfer rate up to 50 litres per minute
- Maxi 6.5 nominal bulk transfer rate up to 80 litres per minute