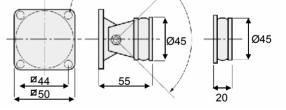

40.5

15.5

05, 06, 27 and 28 types include PCB circuit with monitoring state of the fire proof door.

Suited for every type of fire protection system.

Complete with fitting instructions with flat or swivel keeper plate.

## **TECHNICAL SPECIFICATIONS**

Holding Force - **20Kgf** Voltage - **24VDC or 48VDC** Nominal power at 20°C - **0.6W** Protection Class - **III** Protection Rating - **IP42 EN60529** Electrical Connection - **Terminal Board** Box Colour - **Grey RAL 9002 painted steel** 

Spring loaded

Dimensions in mm

HE & BS Benson Ltd 1 Laureate Industrial Estate Exning Road Newmarket Suffolk CB8 OAR UK T. +44(0)1638 663535 - 663130 F. +44(0)1638 667434 E. sales@hebsbenson.co.uk www.hebsbenson.co.uk