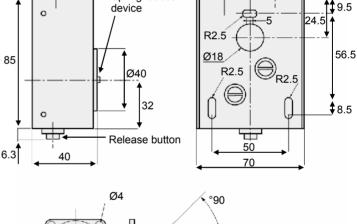

## Electromagnetic FIRE DOOR HOLDERS Surface Mounting IP42

Door holders are generally linked to a fire system that will automatically release the doors in case of a fire by switching the power off. If required, it can also be manually operated by the release button.

## STANDARD FEATURE

Fire proof door holders in a steel box, with a spring loaded device to eliminate residual magnetism, release button, PCB protection diode, two electrical terminal connections and two plastic cable glands.

40.5

15.5

05, 06, 27 and 28 types include PCB circuit with monitoring state of the fire proof door.

Suited for every type of fire protection system.

Complete with fitting instructions with flat or swivel keeper plate.

## **TECHNICAL SPECIFICATIONS**

Holding Force - **20Kgf** Voltage - **24VDC or 48VDC** Nominal power at 20°C - **0.6W** Protection Class - **III** Protection Rating - **IP42 EN60529** Electrical Connection - **Terminal Board** Box Colour - **Grey RAL 9002 painted steel** 

Spring loaded

Dimensions in mm

HE & BS Benson Ltd 1 Laureate Industrial Estate Exning Road Newmarket Suffolk CB8 OAR UK T. +44(0)1638 663535 - 663130 F. +44(0)1638 667434 E. sales@hebsbenson.co.uk www.hebsbenson.co.uk

Cable gland