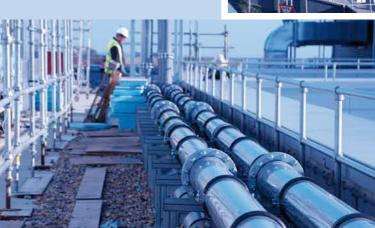

#### Portsmouth

National Health Service Installers: Haydon Mechanical & Electrical

Prefabricated PE Manifolds & ELGEF Electrofusion Couplings: 63 - 710mm ABS Pipe and Fittings

#### **Products:**

COOL-FIT pre-insulated piping system was used for the chilled water services 20-110mm

Mercedes-Benz Technology Centre