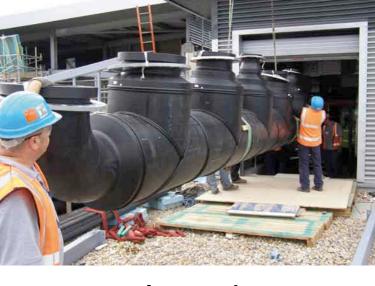

#### Portsmouth

National Health Service Installers: Haydon Mechanical & Electrical

Prefabricated PE Manifolds & ELGEF Electrofusion Couplings: 63 - 710mm ABS Pipe and Fittings

#### **Typical Applications**

Building Services
Cold water services
Chilled water services

Queen Alexandra Hospital -Portsmouth - Haydon Mechanical & Electrical

Size range: 20 - 630mm

Pressure: PN10 & PN16 @ 20°C