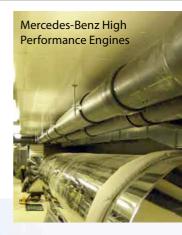

#### **Products:**

COOL-FIT pre-insulated piping system was used for the chilled water services 20-110mm

Mercedes-Benz Technology Centre