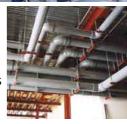

#### **GF Piping Systems for Major Projects**

GF offer the largest range of piping system products for Building Services in the UK, all of which bear the GF hallmark of quality

and reliability.

#### CHW - Chilled Water

INSTAFLEX & iFIT 0° to 95°C AQUASYSTEM 0° to 95°C COOL-FIT -50° to 40°C -50° to 60°C -40° to 60°C ABS Malleable Iron -20° to 320°C

#### **HWS** - Hot water services

INSTAFLEX & IFIT 0° to 95°C AQUASYSTEM 0° to 95°C PVC-C 0° to 80°C -20° to 320°C -20° to 105°C Malleable Iron PRIMOFIT

#### HTG - Heating

INSTAFLEX & iFIT 0° to 95°C AQUASYSTEM 0° to 95°C Malleable Iron -20° to 320°C -20° to 105°C PRIMOFIT

#### CWS - Cold Water

INSTAFLEX & iFIT 0° to 95°C AQUASYSTEM 0° to 95°C PVC-C 0° to 80°C PF -50° to 60°C COOL-FIT -50° to 40°C ABS
Malleable Iron -20° to 320 -20° to 105°C

|                                                  | Chilled water | Hot water<br>HWS | Cold water | Heating<br>HTG | Compressed<br>air |
|--------------------------------------------------|---------------|------------------|------------|----------------|-------------------|
| INSTAFLEX System<br>0 to 95°C 16 - 225mm         | ~             | -                | ~          |                | ~                 |
| AQUASYSTEM PP-R<br>0 to 95°C 20 - 125mm          | -             | ~                | ~          | ~              |                   |
| <b>iFIT PB / ML</b><br>0 to 95°C 16 - 32mm       |               | 1                | ~          | •              |                   |
| <b>PE System</b><br>-50 to 60°C 20 - 630mm       | 1             |                  | ~          |                |                   |
| <b>COOL-FIT</b><br>-50 to 40°C 16 - 315mm        | ~             |                  | V          |                |                   |
| ABS System<br>-40 to 60°C 16-315mm               | 1             |                  | ~          |                |                   |
| PVC-C System<br>0 to 80°C 16-225mm               |               | ~                | V          | Venn           |                   |
| Malleable Iron Fittings<br>-20 to 320°C 1/8 - 4" | ~             | 0                | 1          | A              | ~                 |
| PRIMOFIT<br>-20 to 105°C 1/2 - 3"                | ~             | ~                | X          | K              | ~                 |