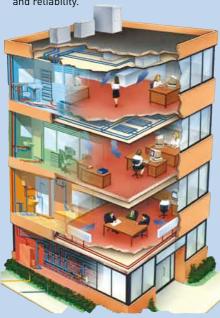

#### **GF Piping Systems for Major Projects**

GF offer the largest range of piping system products for Building Services in the UK, all of which bear the GF hallmark of quality

and reliability.

#### CHW - Chilled Water

INSTAFLEX & iFIT 0° to 95°C AQUASYSTEM 0° to 95°C COOL-FIT -50° to 40°C -50° to 60°C -40° to 60°C ABS Malleable Iron -20° to 320°C

#### **HWS** - Hot water services

INSTAFLEX & IFIT 0° to 95°C AQUASYSTEM 0° to 95°C PVC-C 0° to 80°C -20° to 320°C -20° to 105°C Malleable Iron PRIMOFIT

#### HTG - Heating

INSTAFLEX & iFIT 0° to 95°C AQUASYSTEM 0° to 95°C Malleable Iron -20° to 320°C -20° to 105°C PRIMOFIT

#### CWS - Cold Water

INSTAFLEX & iFIT 0° to 95°C AQUASYSTEM 0° to 95°C PVC-C 0° to 80°C PF -50° to 60°C COOL-FIT -50° to 40°C ABS
Malleable Iron -20° to 320 -20° to 105°C

|                                                  | Chilled water | Hot water<br>HWS | Cold water | Heating<br>HTG | Compressed<br>air |
|--------------------------------------------------|---------------|------------------|------------|----------------|-------------------|
| INSTAFLEX System<br>0 to 95°C 16 - 225mm         | ~             | -                | ~          |                | ~                 |
| AQUASYSTEM PP-R<br>0 to 95°C 20 - 125mm          | -             | ~                | ~          | ~              |                   |
| <b>iFIT PB / ML</b><br>0 to 95°C 16 - 32mm       |               | 1                | ~          | •              |                   |
| <b>PE System</b><br>-50 to 60°C 20 - 630mm       | 1             |                  | ~          |                |                   |
| <b>COOL-FIT</b><br>-50 to 40°C 16 - 315mm        | ~             |                  | V          |                |                   |
| ABS System<br>-40 to 60°C 16-315mm               | 1             |                  | ~          |                |                   |
| PVC-C System<br>0 to 80°C 16-225mm               |               | ~                | V          | Venn           |                   |
| Malleable Iron Fittings<br>-20 to 320°C 1/8 - 4" | ~             | 0                | 1          | A              | ~                 |
| PRIMOFIT<br>-20 to 105°C 1/2 - 3"                | ~             | ~                | X          | K              | ~                 |