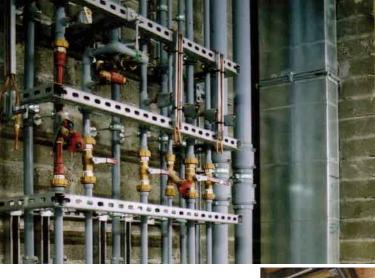

### Malleable Iron

Size range: 1/8" - 4"

Pressure: 25 bar up to 120°C

20 bar up to 320°C

Temperature range -20°C to 320°C Thermal Conductivity: 50W/m°C @ 20°C, Expansion/Contraction: 0.212mm/m°C

Approvals: FM Approval

Jointing: R/Rp threads to ISO 7-1/

EN 10226-1

#### Typical Applications

Hot & cold water services

Heating

Chilled water systems
Sprinkler systems

Compressed air lines