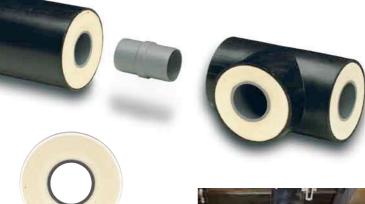

## **COOL-FIT**

#### **Typical Applications**

Secondary refrigeration

Air conditioning systems in buildings

Chilled water systems

Size range: 16 - 315mm Pressure: PN10 @ 20°C

Temperature range -50°C to 40°C Thermal Conductivity: 0.17W/m°C,

Expansion/Contraction: 0.04mm/m°C

Approvals: WRAS, LR, GL, ABS, BV, DIBt,

DNV, KTW, Mairede Paris, RINA

Jointing: Solvent cement jointing

(TANGIT cement for ABS)