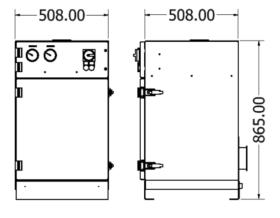

### Filter Clamp Mechanism

Spring loaded roller bearing filter clamp mechanism with tubular handles for securing filters

Fan Type
Fan Power
Airflow
Dimensions
Inlet
Colour

Backward Curved Centrifugal 250w 500m3/h Nominal 508x508x865 mm 150mm Clipped Ducting RAL7035 as standard