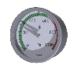

# TECHNICAL SPEC

Filter Gauges

Large face 0-1000Pa gauges complete with 'filter full' indicator

**HEPA** cartridge

Designed to remove submicronic particulate with an efficiency of 99.9%