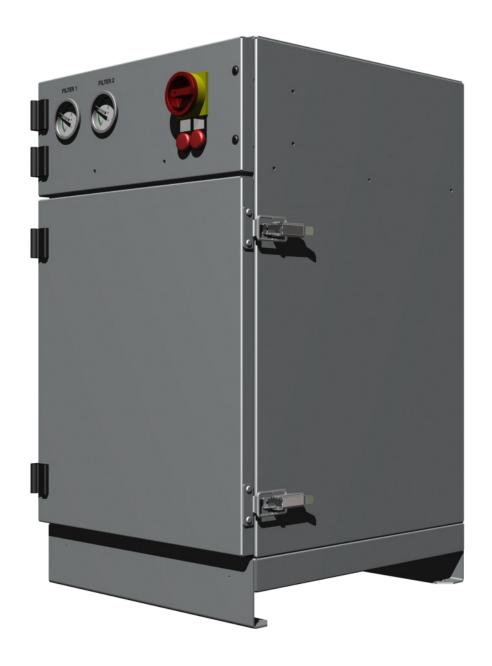

# TECHNICAL SPEC

Filter Gauges

Large face 0-1000Pa gauges complete with 'filter full' indicator

**HEPA** cartridge

Designed to remove submicronic particulate with an efficiency of 99.9%

### **Pre-Filter**

High efficiency filter media construction for oil/coolant mist with 'non clogging' properties and long filter life (washable)

#### Isolator and indicators

Rotary isolator and on/off/error indicators.

#### Fan

500w high power backward curve centrifugal fan.

### Filter Clamp Mechanism

Spring loaded roller bearing filter clamp mechanism with tubular handles for securing filters

Fan Type
Fan Power
Airflow
Dimensions
Inlet
Colour

Backward Curved Centrifugal 250w 500m3/h Nominal 508x508x865 mm 150mm Clipped Ducting RAL7035 as standard