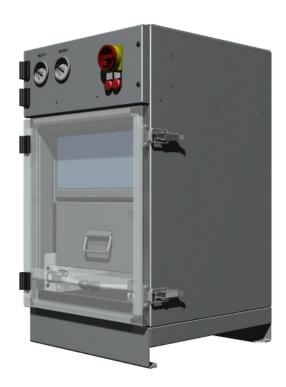

# TECHNICAL SPEC

Filter Gauges

Large face 0-1000Pa gauges complete with 'filter full' indicator

**HEPA** cartridge

Designed to remove submicronic particulate with an efficiency of 99.9%

### **Pre-Filter**

High efficiency filter media construction for oil/coolant mist with 'non clogging' properties and long filter life (washable)

#### Isolator and indicators

Rotary isolator and on/off/error indicators.

#### Fan

500w high power backward curve centrifugal fan.

### Filter Clamp Mechanism

Spring loaded roller bearing filter clamp mechanism with tubular handles for securing filters

Fan Type
Fan Power
Airflow
Dimensions
Inlet
Colour

Backward Curved Centrifugal 250w 500m3/h Nominal 508x508x865 mm 150mm Clipped Ducting RAL7035 as standard