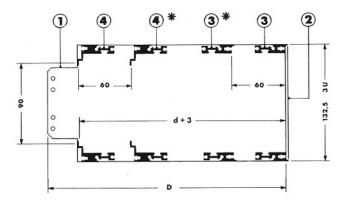

## SUPPLY

Supplied in kit form. Assembly and Earth continuity can be carried out on request.

3U x 84HP Type 1 DIN 41612

3U x 84HP Type 2 MOTHERBOARD

Supplied in kit form comprising:

| Ref              | Description                                                                                                | Qty                   |
|------------------|------------------------------------------------------------------------------------------------------------|-----------------------|
| 1<br>2<br>3<br>4 | Sideplate<br>T-Front Plate<br>Front Horizontal Rail<br>Connector Mounting Rail<br>Screws M5 x 12mm, Pan Hd | 2<br>2<br>2<br>2<br>8 |

<sup>\*</sup> Indicates alternative positions

<sup>\*</sup> Indicates alternative positions