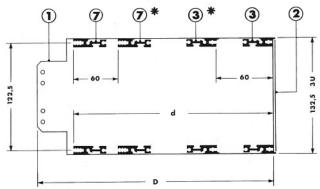

Supplied in kit form comprising:

| Ref              | Description                                                                                             | Qty                   |
|------------------|---------------------------------------------------------------------------------------------------------|-----------------------|
| 1<br>2<br>3<br>7 | Sideplate<br>T-Front Plate<br>Front Horizontal Rail<br>Rear Horizontal Rail<br>Screws M5 x 12mm, Pan Hd | 2<br>2<br>2<br>2<br>8 |

<sup>\*</sup> Indicates alternative positions

<sup>\*</sup> Indicates alternative positions