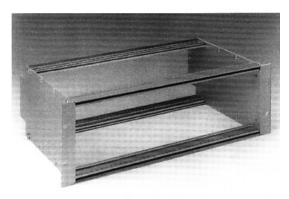

## **APPLICATION**

Eurorack is a 19 inch subrack system designed for mounting plug-in modules and printed circuit boards. Dimensions conform to DIN 41494 parts 1 and 5, internal dimensions conform to DIN 41494 part 2 for plug-in modules and printed circuit boards.

## CONSTRUCTION

Sideplates are made from 2,5mm aluminium alloy satin anodised to BS1615-AA10. Horizontal rails are extruded from aluminium alloy, guide location holes are punched on a 5,08mm pitch and are printed 1-84, 84-1 for guide rail alignment. To provide horizontal rails with a positive location, the sideplates have semi-shears which locate against each end of the rail. The sideplates are profiled at the rear to protect connector pins and has fixing holes to accept vertical bus bars or full width rear cover.