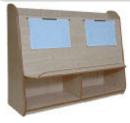

#### Shelving Unit with Mirror - Code: NW4

Dimensions W 895; H 740; D 610 £210 + VAT

### 2013 / 2014 Price List

| Code | Description                             | Price (nett) |
|------|-----------------------------------------|--------------|
| AC1  | Assisted Paint Easel                    | £235.00      |
| AC2  | Free Standing Paint Easel*              | From £259.00 |
| AC3  | Mobile Art Unit                         | £495.00      |
| AC4  | A-Frame Combi Floor Easel**             | From £249.00 |
| AC5  | A-frame Standard Floor Easel**          | From £199.00 |
| AC6  | Free Standing Paint Easel*              | £199.00      |
| BU1  | Assisted Book Unit                      | £230.00      |
| BU2  | Free Standing Book Unit*                | From £245.00 |
| DS1  | Free Standing Dividing Screen*          | From £140.00 |
| NW1  | Through Shelving Unit                   | £160.00      |
| NW2  | Closed Shelving Unit                    | £170.00      |
| NW3  | Shelving Unit with Book Rails           | £210.00      |
| NW4  | Shelving Unit with Mirror               | £210.00      |
| RP1  | Assisted Role Play Unit                 | £245.00      |
| RP2  | Free Standing Role Play Unit*           | From £260.00 |
| RP3  | Indoor Sandpit**                        | From £399.00 |
| RP4  | Mobile Play Table                       | £199.00      |
| SU1  | Assisted Shelving Unit                  | £215.00      |
| SU2  | Free Standing Shelving Unit*            | From £230.00 |
| SU3  | Double Sided Freestanding Shelving Unit | £299.00      |
| SU4  | Free Standing Corner Unit               | £215.00      |
| SU5  | Pyramid Paper Unit                      | £195.00      |
| SU6  | Mobile Open Cupboard Unit               | £199.00      |
| SU7  | Mobile Combination Unit                 | £195.00      |
| SU8  | Paper Tray Storage Unit**               | From £135.00 |
| TA1  | Square Table                            | £105.00      |
| TA2  | Rectangular Table                       | £105.00      |
| TA3  | Round Table                             | £105.00      |
| TA4  | Horseshoe Table**                       | From £225.00 |
| TA5  | Clover Table**                          | From £129.00 |
| TA6  | Flower Table**                          | From £129.00 |
| TA7  | D-End Table                             | £105.00      |
| TA8  | Activity Table with Storage Area        | £195.00      |