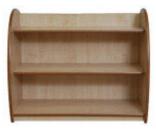

#### Free Standing Shelving Unit - Code: SU2

Dimensions

W 1245; H 1055; D 520

From  $\pounds 230 + VAT$ 