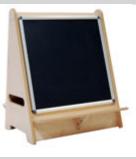

#### Assisted Book Unit - Code: BU1

Dimensions

W 1245; H 1055; D 385

£230 + VAT