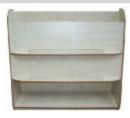

#### Assisted Shelving Unit - Code: SU1

Dimensions

W 1245; H 1055; D 385

£215 + VAT

**Double Sided Free Standing Unit - Code: SU3** 