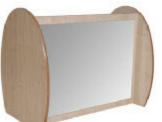

#### Shelving Unit with Mirror - Code: NW4

Dimensions W 895; H 740; D 610 £210 + VAT