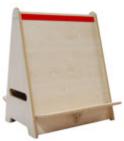

#### A-Frame Standard Floor Easel - Code: AC5

Dimensions - Small W 650; H 805; D 670

£199 + VAT

Dimensions - Large W 1238; H 805; D 670 £235 + VAT

#### A-Frame Combi Floor Easel - Code: AC4

Dimensions - Small W 650; H 805; D 670 £249 + VAT

Dimensions - Large

W 1238; H 805; D 670

£315 + VAT