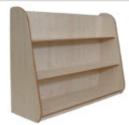

#### Assisted Shelving Unit - Code: SU1

Dimensions

W 1245; H 1055; D 385

£215 + VAT

**Double Sided Free Standing Unit - Code: SU3** 