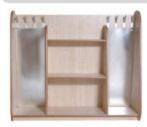

#### Shelving Unit with Mirror - Code: NW4

Dimensions W 895; H 740; D 610 £210 + VAT