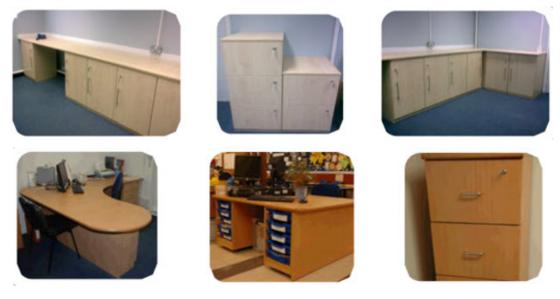

# IT and Reception

We can design, manufacture and install to your own unique specifications:

I.T Suites Entrance Halls Secretaries Office Furniture Filing Cabinets Drawer Units Display Cabinets Worktop Areas Made to Measure work Areas