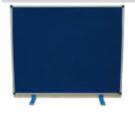

#### Free Standing Dividing Screen - Code: DS1

Dimensions W 1220; H 960 From £140 + VAT