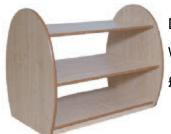

#### Assisted Shelving Unit - Code: SU1

Dimensions

W 1245; H 1055; D 385

£215 + VAT

**Double Sided Free Standing Unit - Code: SU3** 

### 2013 / 2014 Price List

| Code | Description                             | Price (nett) |
|------|-----------------------------------------|--------------|
| AC1  | Assisted Paint Easel                    | £235.00      |
| AC2  | Free Standing Paint Easel*              | From £259.00 |
| AC3  | Mobile Art Unit                         | £495.00      |
| AC4  | A-Frame Combi Floor Easel**             | From £249.00 |
| AC5  | A-frame Standard Floor Easel**          | From £199.00 |
| AC6  | Free Standing Paint Easel*              | £199.00      |
| BU1  | Assisted Book Unit                      | £230.00      |
| BU2  | Free Standing Book Unit*                | From £245.00 |
| DS1  | Free Standing Dividing Screen*          | From £140.00 |
| NW1  | Through Shelving Unit                   | £160.00      |
| NW2  | Closed Shelving Unit                    | £170.00      |
| NW3  | Shelving Unit with Book Rails           | £210.00      |
| NW4  | Shelving Unit with Mirror               | £210.00      |
| RP1  | Assisted Role Play Unit                 | £245.00      |
| RP2  | Free Standing Role Play Unit*           | From £260.00 |
| RP3  | Indoor Sandpit**                        | From £399.00 |
| RP4  | Mobile Play Table                       | £199.00      |
| SU1  | Assisted Shelving Unit                  | £215.00      |
| SU2  | Free Standing Shelving Unit*            | From £230.00 |
| SU3  | Double Sided Freestanding Shelving Unit | £299.00      |
| SU4  | Free Standing Corner Unit               | £215.00      |
| SU5  | Pyramid Paper Unit                      | £195.00      |
| SU6  | Mobile Open Cupboard Unit               | £199.00      |
| SU7  | Mobile Combination Unit                 | £195.00      |
| SU8  | Paper Tray Storage Unit**               | From £135.00 |
| TA1  | Square Table                            | £105.00      |
| TA2  | Rectangular Table                       | £105.00      |
| TA3  | Round Table                             | £105.00      |
| TA4  | Horseshoe Table**                       | From £225.00 |
| TA5  | Clover Table**                          | From £129.00 |
| TA6  | Flower Table**                          | From £129.00 |
| TA7  | D-End Table                             | £105.00      |
| TA8  | Activity Table with Storage Area        | £195.00      |