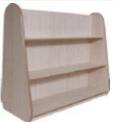

#### Free Standing Shelving Unit - Code: SU2

Dimensions

W 1245; H 1055; D 520

From  $\pounds 230 + VAT$ 