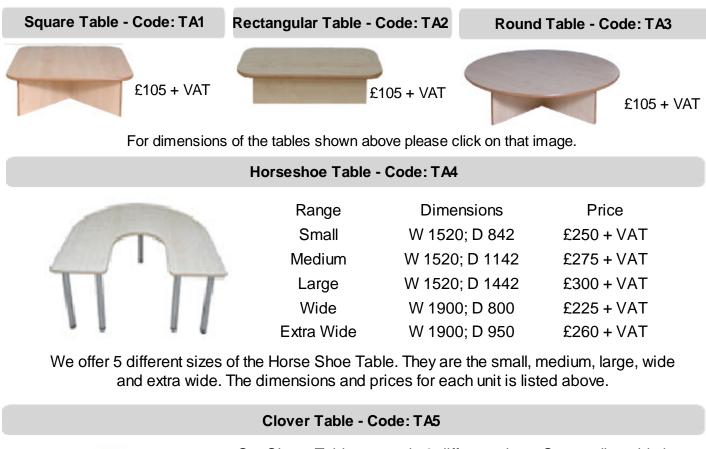

### Tables

All tables come in maple and beech as standard. Other colours are available upon request. Height adjustable legs come in Chrome as standard. Please specify your required height upon placing your order.

Our Clover Table comes in 2 different sizes. Our smaller table is designed to seat 4 children and our larger table is for 6 children. The dimensions and prices for each table are listed below.

Dimensions - Small W 850; D 850 £129 + VAT Dimensions - Large W 1100; D 1100 £145 + VAT

### Tables

Flower Table - Code: TA6

Our Flower Table comes in 2 different sizes. Our smaller table is designed to seat 4 children and our larger table is for 6 children. The dimensions and prices for each table are listed below.

**Dimensions - Small** 

W 850; D 850 £129 + VAT Dimensions - Large W 1100; D1100 £145 + VAT