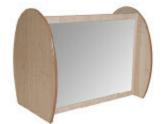

#### Shelving Unit with Mirror - Code: NW4

Dimensions W 895; H 740; D 610 £210 + VAT

### 2013 / 2014 Price List

| Code | Description                             | Price (nett) |
|------|-----------------------------------------|--------------|
| AC1  | Assisted Paint Easel                    | £235.00      |
| AC2  | Free Standing Paint Easel*              | From £259.00 |
| AC3  | Mobile Art Unit                         | £495.00      |
| AC4  | A-Frame Combi Floor Easel**             | From £249.00 |
| AC5  | A-frame Standard Floor Easel**          | From £199.00 |
| AC6  | Free Standing Paint Easel*              | £199.00      |
| BU1  | Assisted Book Unit                      | £230.00      |
| BU2  | Free Standing Book Unit*                | From £245.00 |
| DS1  | Free Standing Dividing Screen*          | From £140.00 |
| NW1  | Through Shelving Unit                   | £160.00      |
| NW2  | Closed Shelving Unit                    | £170.00      |
| NW3  | Shelving Unit with Book Rails           | £210.00      |
| NW4  | Shelving Unit with Mirror               | £210.00      |
| RP1  | Assisted Role Play Unit                 | £245.00      |
| RP2  | Free Standing Role Play Unit*           | From £260.00 |
| RP3  | Indoor Sandpit**                        | From £399.00 |
| RP4  | Mobile Play Table                       | £199.00      |
| SU1  | Assisted Shelving Unit                  | £215.00      |
| SU2  | Free Standing Shelving Unit*            | From £230.00 |
| SU3  | Double Sided Freestanding Shelving Unit | £299.00      |
| SU4  | Free Standing Corner Unit               | £215.00      |
| SU5  | Pyramid Paper Unit                      | £195.00      |
| SU6  | Mobile Open Cupboard Unit               | £199.00      |
| SU7  | Mobile Combination Unit                 | £195.00      |
| SU8  | Paper Tray Storage Unit**               | From £135.00 |
| TA1  | Square Table                            | £105.00      |
| TA2  | Rectangular Table                       | £105.00      |
| TA3  | Round Table                             | £105.00      |
| TA4  | Horseshoe Table**                       | From £225.00 |
| TA5  | Clover Table**                          | From £129.00 |
| TA6  | Flower Table**                          | From £129.00 |
| TA7  | D-End Table                             | £105.00      |
| TA8  | Activity Table with Storage Area        | £195.00      |