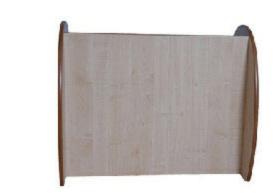

#### Free Standing Dividing Screen - Code: DS1

Dimensions W 1220; H 960 From £140 + VAT