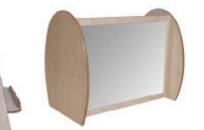

#### Shelving Unit with Mirror - Code: NW4

Dimensions W 895; H 740; D 610 £210 + VAT

### 2013 / 2014 Price List

| Code | Description                             | Price (nett) |
|------|-----------------------------------------|--------------|
| AC1  | Assisted Paint Easel                    | £235.00      |
| AC2  | Free Standing Paint Easel*              | From £259.00 |
| AC3  | Mobile Art Unit                         | £495.00      |
| AC4  | A-Frame Combi Floor Easel**             | From £249.00 |
| AC5  | A-frame Standard Floor Easel**          | From £199.00 |
| AC6  | Free Standing Paint Easel*              | £199.00      |
| BU1  | Assisted Book Unit                      | £230.00      |
| BU2  | Free Standing Book Unit*                | From £245.00 |
| DS1  | Free Standing Dividing Screen*          | From £140.00 |
| NW1  | Through Shelving Unit                   | £160.00      |
| NW2  | Closed Shelving Unit                    | £170.00      |
| NW3  | Shelving Unit with Book Rails           | £210.00      |
| NW4  | Shelving Unit with Mirror               | £210.00      |
| RP1  | Assisted Role Play Unit                 | £245.00      |
| RP2  | Free Standing Role Play Unit*           | From £260.00 |
| RP3  | Indoor Sandpit**                        | From £399.00 |
| RP4  | Mobile Play Table                       | £199.00      |
| SU1  | Assisted Shelving Unit                  | £215.00      |
| SU2  | Free Standing Shelving Unit*            | From £230.00 |
| SU3  | Double Sided Freestanding Shelving Unit | £299.00      |
| SU4  | Free Standing Corner Unit               | £215.00      |
| SU5  | Pyramid Paper Unit                      | £195.00      |
| SU6  | Mobile Open Cupboard Unit               | £199.00      |
| SU7  | Mobile Combination Unit                 | £195.00      |
| SU8  | Paper Tray Storage Unit**               | From £135.00 |
| TA1  | Square Table                            | £105.00      |
| TA2  | Rectangular Table                       | £105.00      |
| TA3  | Round Table                             | £105.00      |
| TA4  | Horseshoe Table**                       | From £225.00 |
| TA5  | Clover Table**                          | From £129.00 |
| TA6  | Flower Table**                          | From £129.00 |
| TA7  | D-End Table                             | £105.00      |
| TA8  | Activity Table with Storage Area        | £195.00      |