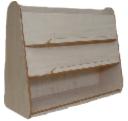

#### Free Standing Shelving Unit - Code: SU2

Dimensions

W 1245; H 1055; D 520

From  $\pounds 230 + VAT$ 