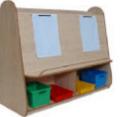

#### Assisted Shelving Unit - Code: SU1

Dimensions

W 1245; H 1055; D 385

£215 + VAT

**Double Sided Free Standing Unit - Code: SU3** 