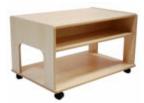

#### Mobile Play Table - Code: RP4

Dimensions W 900; H 525; D 605 £199 + VAT

£399 + VAT Dimensions - Large W 2100; H 280; D 2100

W 1860; H 280; D 1860

Dimensions - Small

£499 + VAT

If you have any queries regarding any of the furniture on this page then please email us at info@bespokeschoolfurniture.com.