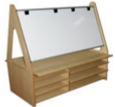

#### Assisted Paint Easel - Code: AC1

Dimensions W 1245; H 1055; D 385

£235 + VAT