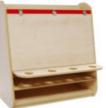

#### Assisted Paint Easel - Code: AC1

Dimensions W 1245; H 1055; D 385

£235 + VAT