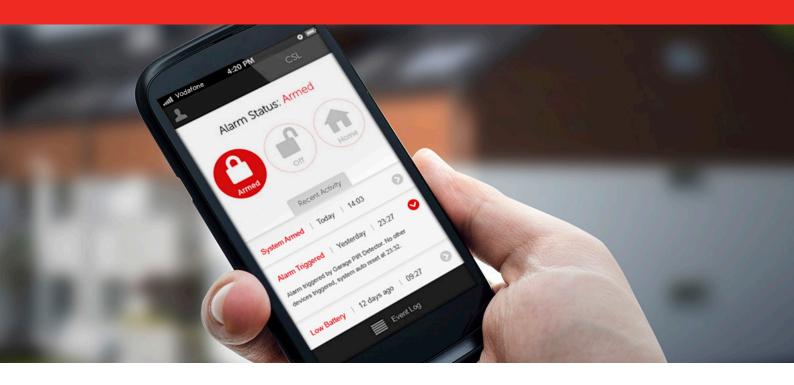

### **End-User Apps**

Smart Alarm Systems are growing in popularity as more end-users opt for Smartphone Apps to control smart devices in their home from their phone. Smart Alarm System Apps allow users to Set and Unset their alarm system, view and control cameras, receive realtime alerts and much more from the palm of their hand.

Until now Apps have only been available with selfmonitored systems but more end-users are demanding Smartphone Apps plus reliable ARC connectivity. Now they can have both with DigiAir Connected.

#### End-User Apps

Provides access to the Smartphone App of your chosen panel offering your customers control of their system from the palm of their hand