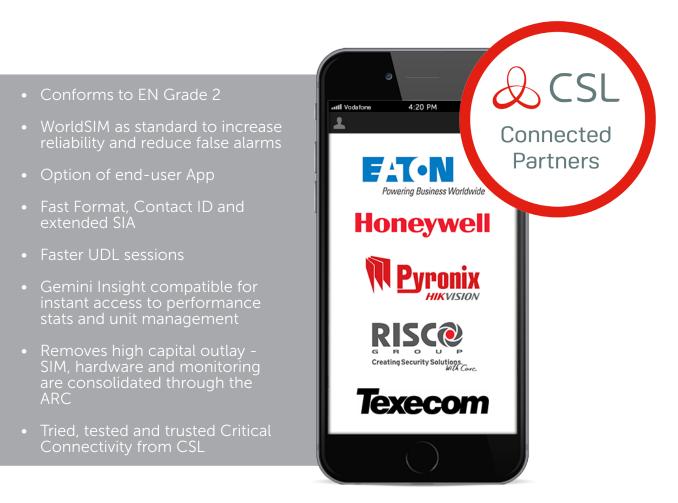

#### **CSL Connected Partners**

In partnership with the industry's leading Panel Manufacturers DigiAir Connected combines the features of our award winning DigiAir with those of your chosen alarm panel and the added option of an end-user App.

## CSL CONNECTED PARTNERS - BRINGING IT ALL TOGETHER