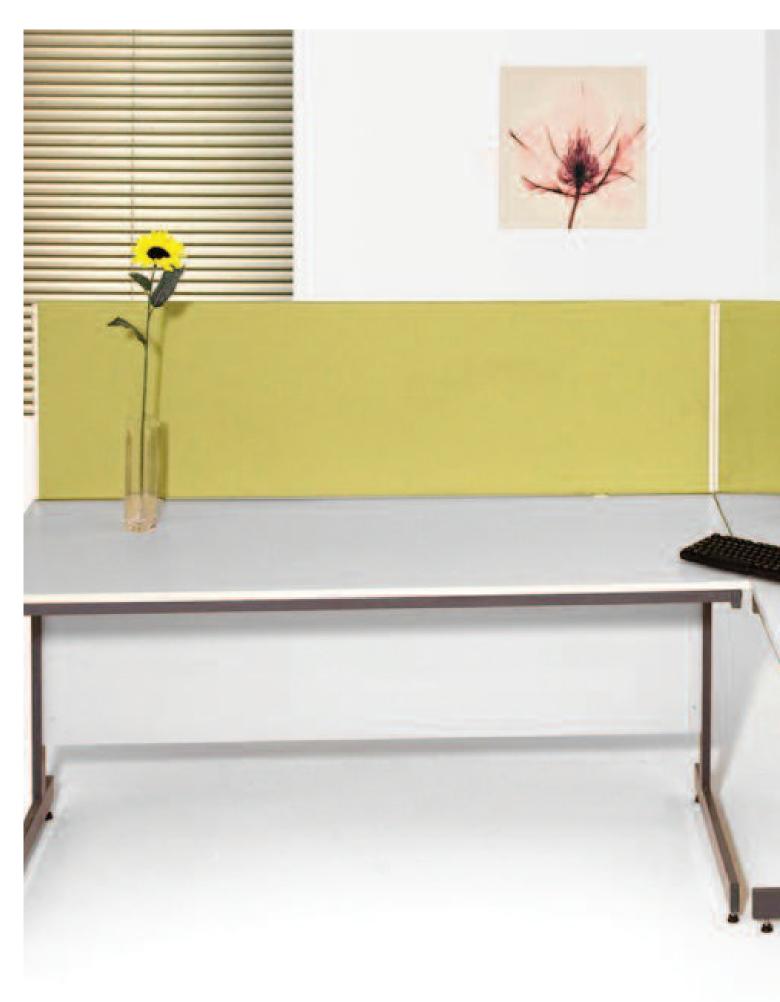

## EPDT - Desktop Pinnable Screens

5 Year Guarantee

Angle

Full Angle

Shape

Radius Ton

Full Radius

EPDT Desktop Pinnable Screens have an hidden inbuilt pinboard rail that sits just below the surface on most of this screen range. Use the rail, don't use the rail either way it is invisible, integral and environmentally friendly, its designed to make your desk area that much more efficient without adding extra expense by using recycled pinboard off cut components from other ECO products.