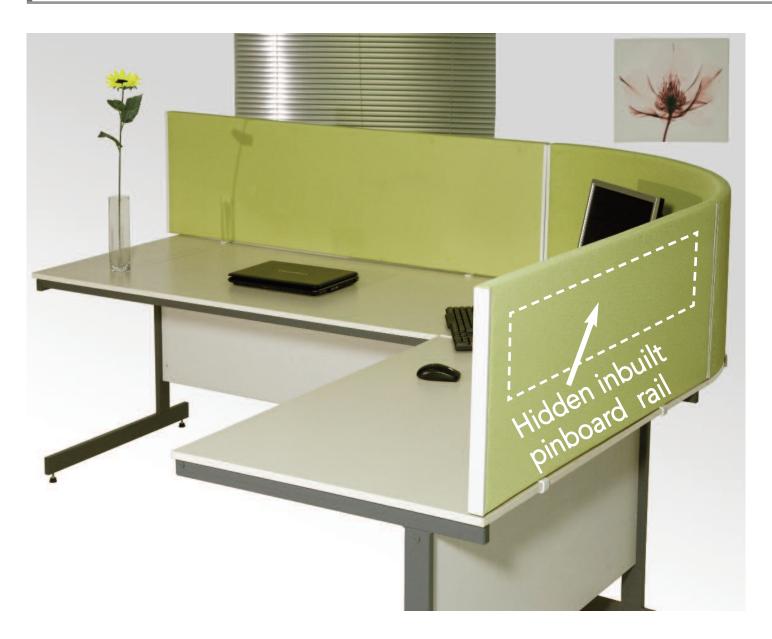

## EPDT - Desktop Pinnable Screens

5 Year Guarantee

Angle

Full Angle

Shape

Radius Ton

Full Radius

EPDT Desktop Pinnable Screens have an hidden inbuilt pinboard rail that sits just below the surface on most of this screen range. Use the rail, don't use the rail either way it is invisible, integral and environmentally friendly, its designed to make your desk area that much more efficient without adding extra expense by using recycled pinboard off cut components from other ECO products.