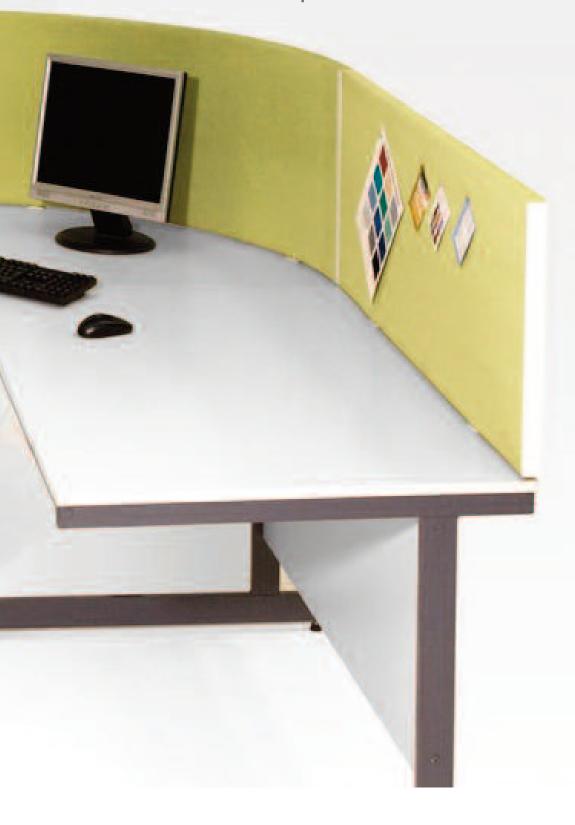

## EPDT - Desktop Pinnable Screens

5 Year Guarantee

Angle

Full Angle

Shape

Radius Ton

Full Radius

EPDT Desktop Pinnable Screens have an hidden inbuilt pinboard rail that sits just below the surface on most of this screen range. Use the rail, don't use the rail either way it is invisible, integral and environmentally friendly, its designed to make your desk area that much more efficient without adding extra expense by using recycled pinboard off cut components from other ECO products.

The flexible nature of this system allows designers to add graceful lines and stylish colour ways to any office environment.

Grace – Style – Efficiency