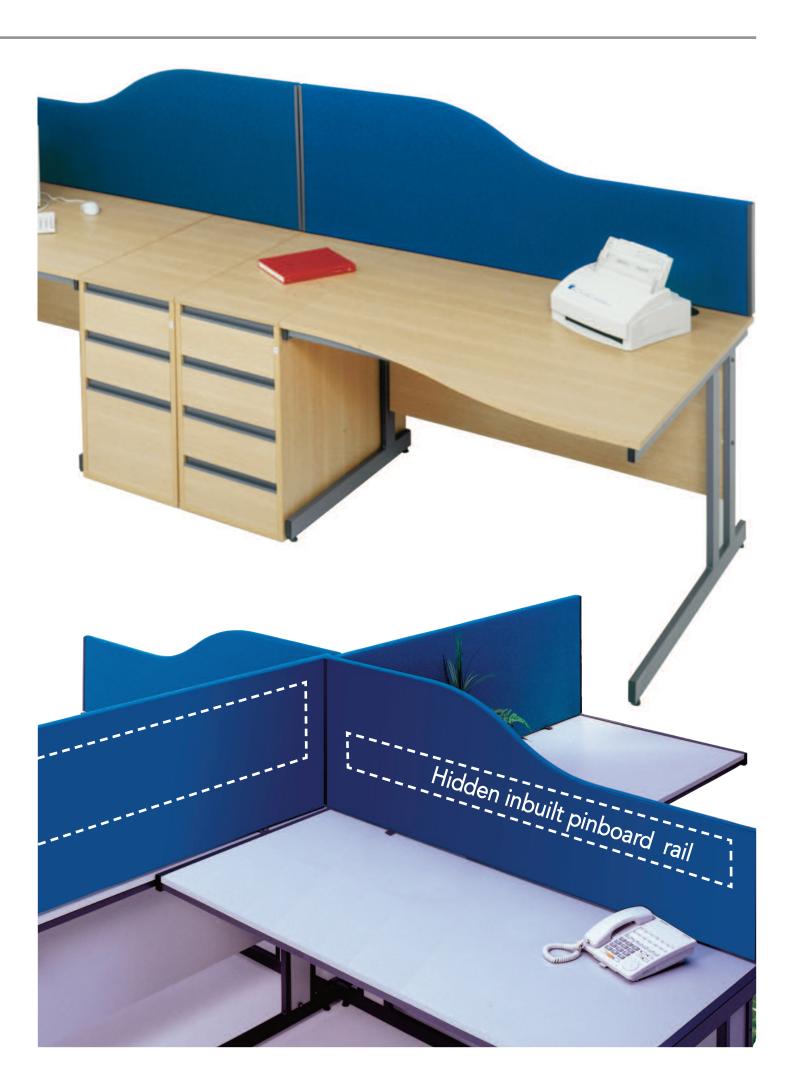

## EPDT - Desktop Pinnable Screens

5 Year Guarantee

Angle

Full Angle

Shape

Radius Ton

Full Radius

EPDT Desktop Pinnable Screens have an hidden inbuilt pinboard rail that sits just below the surface on most of this screen range. Use the rail, don't use the rail either way it is invisible, integral and environmentally friendly, its designed to make your desk area that much more efficient without adding extra expense by using recycled pinboard off cut components from other ECO products.