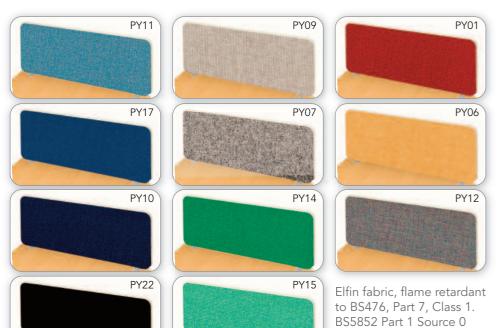

## Smarty Fabric Desktops

(Cigarette), BS 5852 Part 1 source 1 (Butane Flame)

Smarty Fabric Desktop Screens designed to give a crisp modern approach to furnishing the office, all ranges of Smarty screens have been designed to give a feeling of space and light, simple clean aesthetically pleasing design lines, available in an infinite variety of fabric finishes plus the matching acrylic finished Smarty desktop screens, transforming offices into light bright efficient units has never been easier.