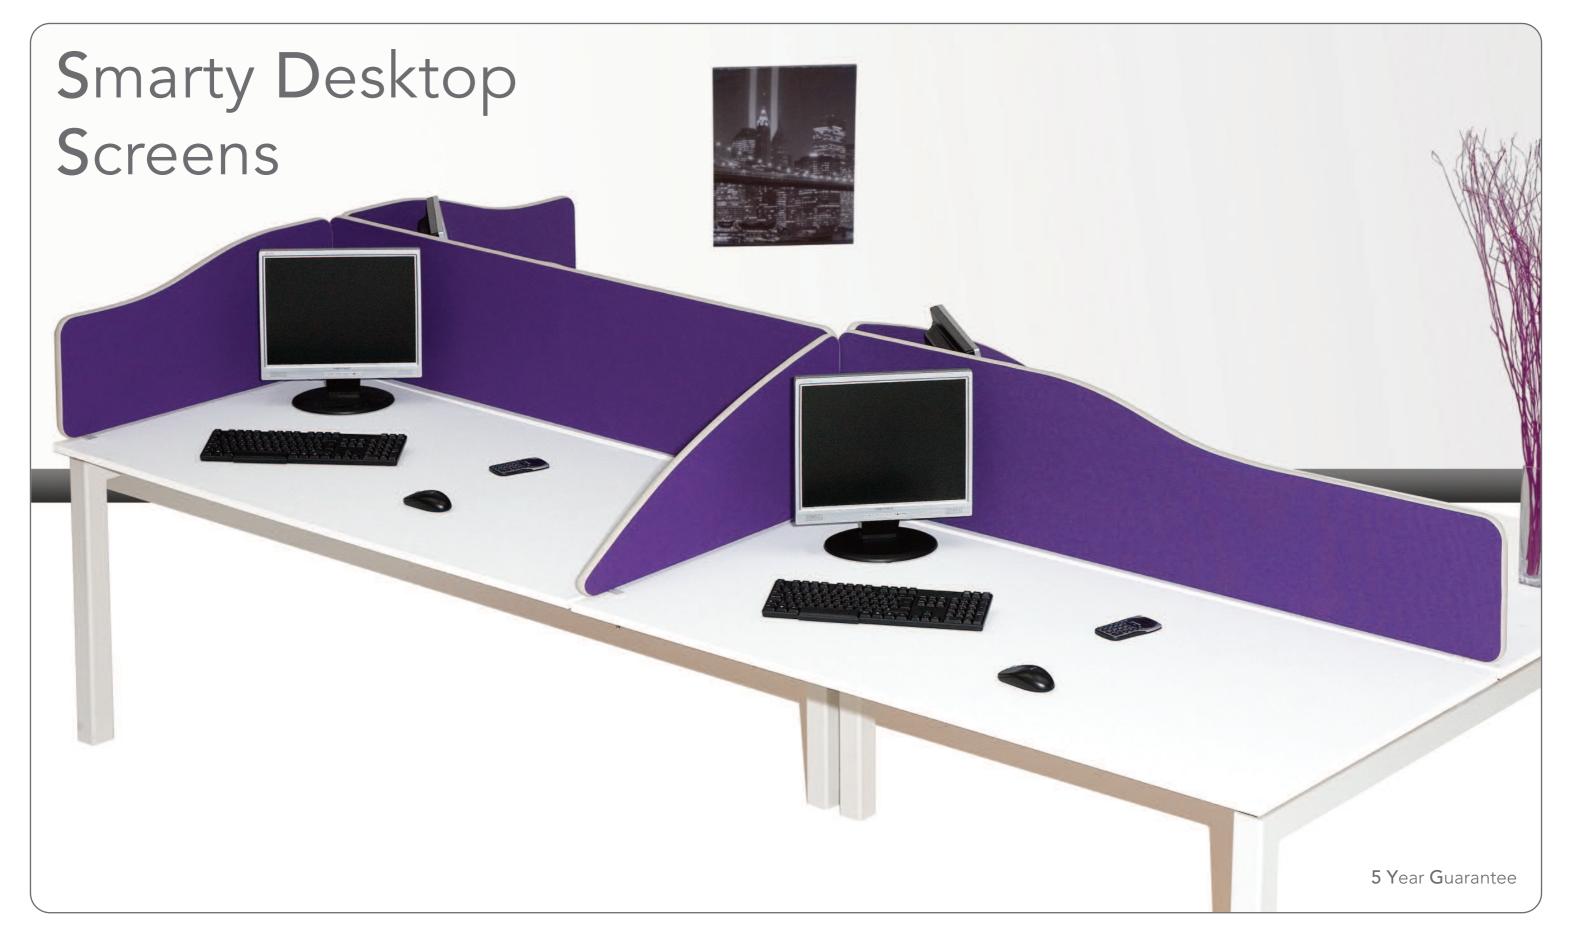

## Smarty Fabric Desktops

(Cigarette), BS 5852 Part 1 source 1 (Butane Flame)

Smarty Fabric Desktop Screens designed to give a crisp modern approach to furnishing the office, all ranges of Smarty screens have been designed to give a feeling of space and light, simple clean aesthetically pleasing design lines, available in an infinite variety of fabric finishes plus the matching acrylic finished Smarty desktop screens, transforming offices into light bright efficient units has never been easier.

Smarty Desktop Screens, designed to complement the demanding environment of today's modern

offices. Simple - Clean - Stylish plus surprisingly economically priced.

These Fabric Desktop's have been designed from the outset to make full use of the raw material panel sizes so that there is little to no waste "very eco friendly", machine cut on ECO's Anderson Linear Motion CNC Router for precise machining, too + or - 0.2mm. CNC routing gives clean crisp precise cuts, time after time after time. There is one other benefit from using a CNC router and that is Radius, Shaped & Rectangular styles are all the same price.