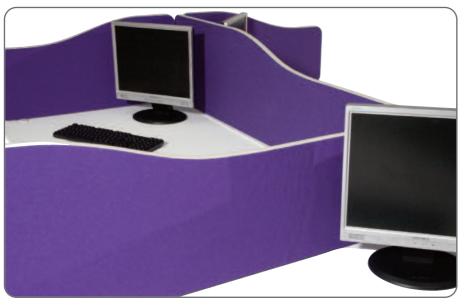

## Smarty Fabric Desktops

(Cigarette), BS 5852 Part 1 source 1 (Butane Flame)

Smarty Fabric Desktop Screens designed to give a crisp modern approach to furnishing the office, all ranges of Smarty screens have been designed to give a feeling of space and light, simple clean aesthetically pleasing design lines, available in an infinite variety of fabric finishes plus the matching acrylic finished Smarty desktop screens, transforming offices into light bright efficient units has never been easier.

Smarty Desktop Screens, designed to complement the demanding environment of today's modern

offices. Simple - Clean - Stylish plus surprisingly economically priced.

These Fabric Desktop's have been designed from the outset to make full use of the raw material panel sizes so that there is little to no waste "very eco friendly", machine cut on ECO's Anderson Linear Motion CNC Router for precise machining, too + or - 0.2mm. CNC routing gives clean crisp precise cuts, time after time after time. There is one other benefit from using a CNC router and that is Radius, Shaped & Rectangular styles are all the same price.