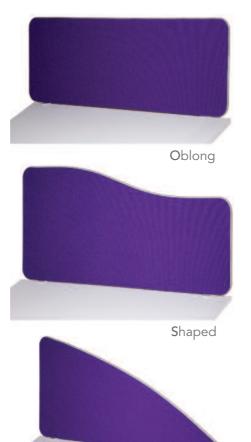

Smarty Desktop Screens, designed to complement the demanding environment of today's modern

offices. Simple - Clean - Stylish plus surprisingly economically priced.

These Fabric Desktop's have been designed from the outset to make full use of the raw material panel sizes so that there is little to no waste "very eco friendly", machine cut on ECO's Anderson Linear Motion CNC Router for precise machining, too + or - 0.2mm. CNC routing gives clean crisp precise cuts, time after time after time. There is one other benefit from using a CNC router and that is Radius, Shaped & Rectangular styles are all the same price.