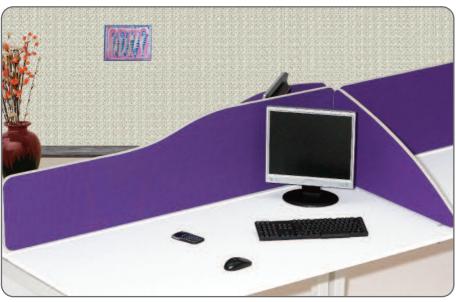

## Smarty Fabric Desktops

(Cigarette), BS 5852 Part 1 source 1 (Butane Flame)

Smarty Fabric Desktop Screens designed to give a crisp modern approach to furnishing the office, all ranges of Smarty screens have been designed to give a feeling of space and light, simple clean aesthetically pleasing design lines, available in an infinite variety of fabric finishes plus the matching acrylic finished Smarty desktop screens, transforming offices into light bright efficient units has never been easier.

Smarty Desktop Screens, designed to complement the demanding environment of today's modern

offices. Simple - Clean - Stylish plus surprisingly economically priced.

These Fabric Desktop's have been designed from the outset to make full use of the raw material panel sizes so that there is little to no waste "very eco friendly", machine cut on ECO's Anderson Linear Motion CNC Router for precise machining, too + or - 0.2mm. CNC routing gives clean crisp precise cuts, time after time after time. There is one other benefit from using a CNC router and that is Radius, Shaped & Rectangular styles are all the same price.