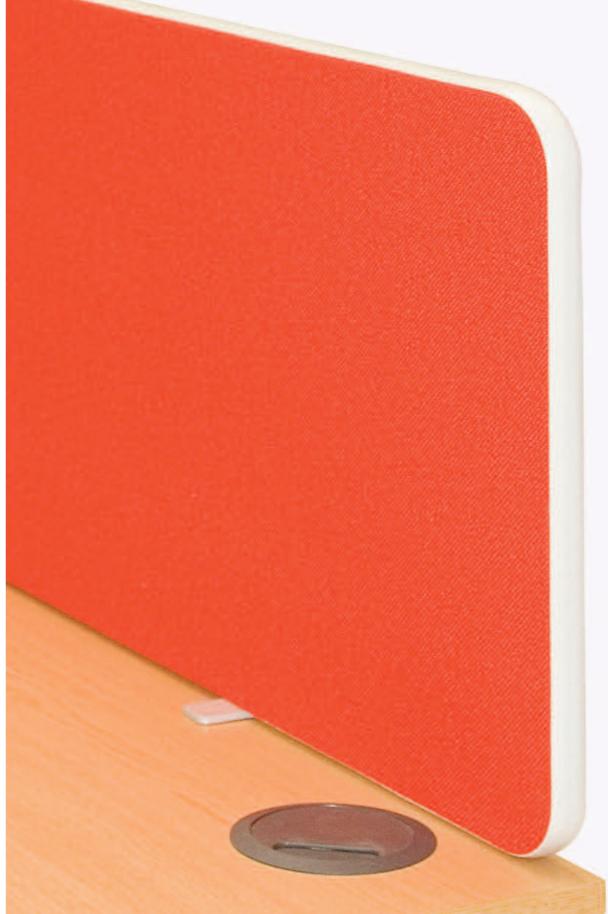

Simple clean aesthetically pleasing design lines, the 6mm acrylic is available in two finishes - frosted light blue and frosted light aqua plus an infinite variety of fabric styles and colours.

Smarty screens have been designed to complement the demanding environment of today's modern offices, having simple clean lines whilst giving a tough and hard wearing surface.

Smarty Desktop Screens, designed to complement the demanding environment of today's modern

offices. Simple - Clean - Stylish plus surprisingly economically priced.

These Fabric Desktop's have been designed from the outset to make full use of the raw material panel sizes so that there is little to no waste "very eco friendly", machine cut on ECO's Anderson Linear Motion CNC Router for precise machining, too + or - 0.2mm. CNC routing gives clean crisp precise cuts, time after time after time. There is one other benefit from using a CNC router and that is Radius, Shaped & Rectangular styles are all the same price.