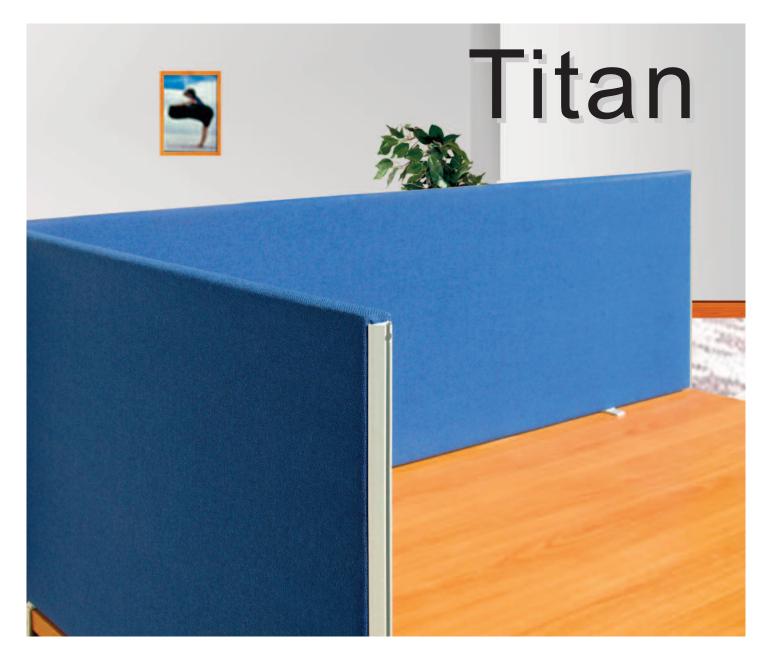

## Aluminium Desktop Screens

- flat screens only.
- flame retardant to BS476, part 7, class 1. BS5852 part 1 source 0 (cigarette).
- aluminium protective edge trim, fitted as standard.
- available in house fabric elfin royal PY10.
- widths up to 1800mm.
- combustion modified foam as standard.
- tough epoxy powder coating on metal components.
- clamps included in the price.