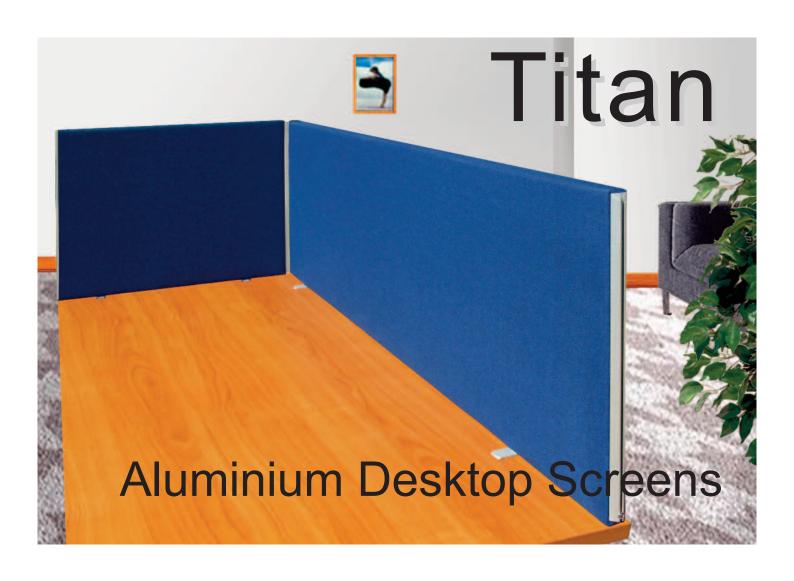

Titan Aluminium Desktop Screens

ECO Manufacturing well known for quality products at very competitive prices are adding a new Aluminium edged range of desk top screens to there already impressive selection of desktop screen ranges. Titan desktop screens with aluminium

edging are available ex-stock for overnight delivery at prices you will find irresistible.

Check them out, super low prices with ex-stock delivery – irresistible. In Royal blue.

## Aluminium Desktop Screens

- flat screens only.
- flame retardant to BS476, part 7, class 1. BS5852 part 1 source 0 (cigarette).
- aluminium protective edge trim, fitted as standard.
- available in house fabric elfin royal PY10.
- widths up to 1800mm.
- combustion modified foam as standard.
- tough epoxy powder coating on metal components.
- clamps included in the price.