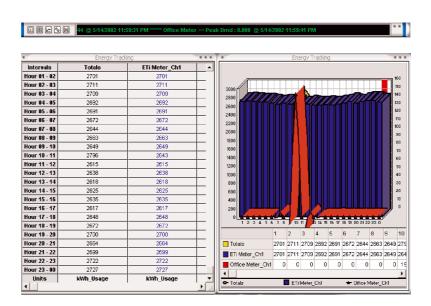

## **Features**

- Collects data from WEM loggers in real time over IP.
- · Displays instantaneous values.
- Displays current meter status and flash alarm messages in the event of problems.
- Displays current and month to date billing values.
- Displays load profile data of past 24 hours as a table or as graph.
- · Write values into local database.
- Tariff entry screen.
- Estimate energy costs using the tariff engine.