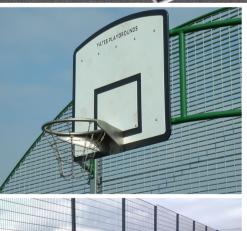

Available in the colour of your choice

Backboards and hoops are to Basketball Association regulation size and height.

Hoops and nets are stainless steel, whilst backboards are made from high density polyethylene which will not discolour or delaminate.

The name of your club, School, council etc can be engraved on the backboard.