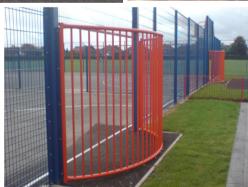

## **Multi Use Games Areas**

Our games areas are manufactured from heavy duty galvanised and powder coated steel.

Available from a single stand alone goal to full multi use games areas of different sizes, all to the British Standard Product Assessment PAS 30 1998. The games areas can be designed to fit in most locations. The ends are 3m high rising to 4m behind the basketball goal, with either 3, 2 or 1 metre high sides. They have heavy duty steel panels to aid ball rebound and eliminate excessive noise. Rest areas and escape routes can be incorporated into the court walls