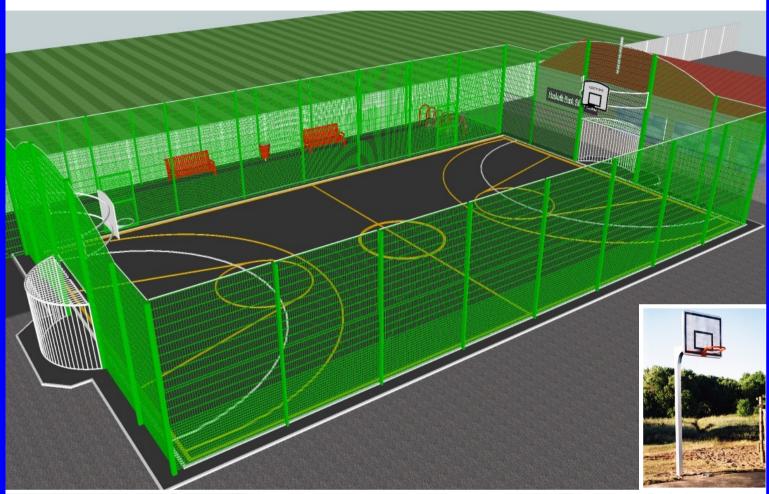

## **Multi Use Games Areas**

Our games areas are manufactured from heavy duty galvanised and powder coated steel.

Available from a single stand alone goal to full multi use games areas of different sizes, all to the British Standard Product Assessment PAS 30 1998. The games areas can be designed to fit in most locations. The ends are 3m high rising to 4m behind the basketball goal, with either 3, 2 or 1 metre high sides. They have heavy duty steel panels to aid ball rebound and eliminate excessive noise. Rest areas and escape routes can be incorporated into the court walls

Available in the colour of your choice

Backboards and hoops are to Basketball Association regulation size and height.

Hoops and nets are stainless steel, whilst backboards are made from high density polyethylene which will not discolour or delaminate.

The name of your club, School, council etc can be engraved on the backboard.