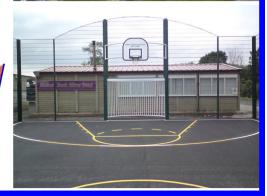

## **Multi Use Games Areas**

Our games areas are manufactured from heavy duty galvanised and powder coated steel.

Available from a single stand alone goal to full multi use games areas of different sizes, all to the British Standard Product Assessment PAS 30 1998. The games areas can be designed to fit in most locations. The ends are 3m high rising to 4m behind the basketball goal, with either 3, 2 or 1 metre high sides. They have heavy duty steel panels to aid ball rebound and eliminate excessive noise. Rest areas and escape routes can be incorporated into the court walls

Available in the colour of your choice

Backboards and hoops are to Basketball Association regulation size and height.

Hoops and nets are stainless steel, whilst backboards are made from high density polyethylene which will not discolour or delaminate.

The name of your club, School, council etc can be engraved on the backboard.