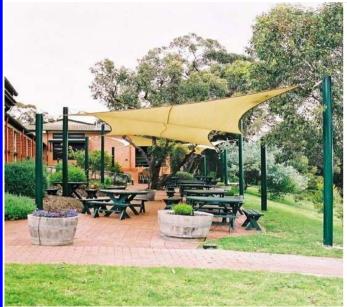

## **Custom made commercial sail shades**

Our commercial grade sails are manufactured to order, they are available in 14 contemporary colours offering 96% shade factor and a 10 year UV warranty.

The perimeter of the sail is reinforced using a 50mm wide webbing.

The corners features heavy duty stainless steel fixing brackets.

All fixing posts are galvanised steel, set in concrete foundations.

They are set at different heights, this creates an architectural twist enabling correct tension and reducing water collection.

Posts can be powder coated to any colour.

|      | Colour         | UVA% | UVB% | Mean UPF | Shade factor<br>% |
|------|----------------|------|------|----------|-------------------|
|      | Midnight Green | 95.7 | 95.5 | 23       | 91                |
|      | Light Green    | 91.8 | 91.8 | 13       | 79                |
|      | Aquamarine     | 90.5 | 91.3 | 12       | 73                |
|      | Sandstone      | 92.8 | 92.9 | 14       | 79                |
|      | Rust           | 86.3 | 86   | 7        | 74                |
|      | Blue Gum       | 94.3 | 94.5 | 18       | 88                |
|      | Porœlain       | 95   | 95.4 | 23       | 78                |
|      | Slate          | 96.2 | 96.1 | 27       | 94                |
|      | Navy Blue      | 96.3 | 96.2 | 27       | 89                |
|      | Silver         | 90.9 | 90.9 | 11       | 95                |
|      | Black          | 95.9 | 95.8 | 24       | 97                |
|      | Claret         | 94   | 95   | 19       | 88                |
| 1111 | Bronze         | 95.8 | 95.3 | 21       | 89                |
|      | Yellow         | 95.3 | 95.2 | 21       | 73                |