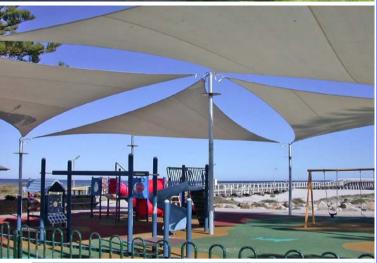

## **Custom made commercial sail shades**

Our commercial grade sails are manufactured to order, they are available in 14 contemporary colours offering 96% shade factor and a 10 year UV warranty.

The perimeter of the sail is reinforced using a 50mm wide webbing.

The corners features heavy duty stainless steel fixing brackets.

All fixing posts are galvanised steel, set in concrete foundations.

They are set at different heights, this creates an architectural twist enabling correct tension and reducing water collection.

Posts can be powder coated to any colour.

|      | Colour         | UVA% | UVB% | Mean UPF | Shade factor<br>% |
|------|----------------|------|------|----------|-------------------|
|      | Midnight Green | 95.7 | 95.5 | 23       | 91                |
|      | Light Green    | 91.8 | 91.8 | 13       | 79                |
|      | Aquamarine     | 90.5 | 91.3 | 12       | 73                |
|      | Sandstone      | 92.8 | 92.9 | 14       | 79                |
|      | Rust           | 86.3 | 86   | 7        | 74                |
|      | Blue Gum       | 94.3 | 94.5 | 18       | 88                |
|      | Porœlain       | 95   | 95.4 | 23       | 78                |
|      | Slate          | 96.2 | 96.1 | 27       | 94                |
|      | Navy Blue      | 96.3 | 96.2 | 27       | 89                |
|      | Silver         | 90.9 | 90.9 | 11       | 95                |
|      | Black          | 95.9 | 95.8 | 24       | 97                |
|      | Claret         | 94   | 95   | 19       | 88                |
| 1111 | Bronze         | 95.8 | 95.3 | 21       | 89                |
|      | Yellow         | 95.3 | 95.2 | 21       | 73                |