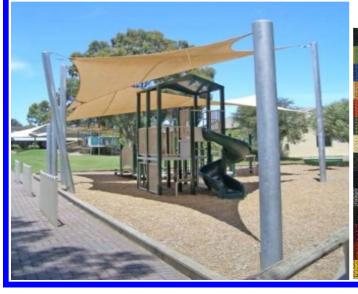

## **Custom made commercial sail shades**

Our commercial grade sails are manufactured to order, they are available in 14 contemporary colours offering 96% shade factor and a 10 year UV warranty.

The perimeter of the sail is reinforced using a 50mm wide webbing.

The corners features heavy duty stainless steel fixing brackets.

All fixing posts are galvanised steel, set in concrete foundations.

They are set at different heights, this creates an architectural twist enabling correct tension and reducing water collection.

Posts can be powder coated to any colour.

|      | Colour         | UVA% | UVB% | Mean UPF | Shade factor<br>% |
|------|----------------|------|------|----------|-------------------|
|      | Midnight Green | 95.7 | 95.5 | 23       | 91                |
|      | Light Green    | 91.8 | 91.8 | 13       | 79                |
|      | Aquamarine     | 90.5 | 91.3 | 12       | 73                |
|      | Sandstone      | 92.8 | 92.9 | 14       | 79                |
|      | Rust           | 86.3 | 86   | 7        | 74                |
|      | Blue Gum       | 94.3 | 94.5 | 18       | 88                |
|      | Porœlain       | 95   | 95.4 | 23       | 78                |
|      | Slate          | 96.2 | 96.1 | 27       | 94                |
|      | Navy Blue      | 96.3 | 96.2 | 27       | 89                |
|      | Silver         | 90.9 | 90.9 | 11       | 95                |
|      | Black          | 95.9 | 95.8 | 24       | 97                |
|      | Claret         | 94   | 95   | 19       | 88                |
| 1111 | Bronze         | 95.8 | 95.3 | 21       | 89                |
|      | Yellow         | 95.3 | 95.2 | 21       | 73                |