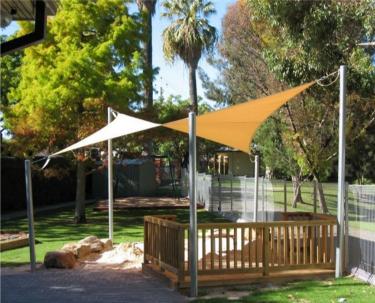

## **Custom made commercial sail shades**

Our commercial grade sails are manufactured to order, they are available in 14 contemporary colours offering 96% shade factor and a 10 year UV warranty.

The perimeter of the sail is reinforced using a 50mm wide webbing.

The corners features heavy duty stainless steel fixing brackets.

All fixing posts are galvanised steel, set in concrete foundations.

They are set at different heights, this creates an architectural twist enabling correct tension and reducing water collection.

Posts can be powder coated to any colour.

|      | Colour         | UVA% | UVB% | Mean UPF | Shade factor<br>% |
|------|----------------|------|------|----------|-------------------|
|      | Midnight Green | 95.7 | 95.5 | 23       | 91                |
|      | Light Green    | 91.8 | 91.8 | 13       | 79                |
|      | Aquamarine     | 90.5 | 91.3 | 12       | 73                |
|      | Sandstone      | 92.8 | 92.9 | 14       | 79                |
|      | Rust           | 86.3 | 86   | 7        | 74                |
|      | Blue Gum       | 94.3 | 94.5 | 18       | 88                |
|      | Porœlain       | 95   | 95.4 | 23       | 78                |
|      | Slate          | 96.2 | 96.1 | 27       | 94                |
|      | Navy Blue      | 96.3 | 96.2 | 27       | 89                |
|      | Silver         | 90.9 | 90.9 | 11       | 95                |
|      | Black          | 95.9 | 95.8 | 24       | 97                |
|      | Claret         | 94   | 95   | 19       | 88                |
| 1111 | Bronze         | 95.8 | 95.3 | 21       | 89                |
|      | Yellow         | 95.3 | 95.2 | 21       | 73                |