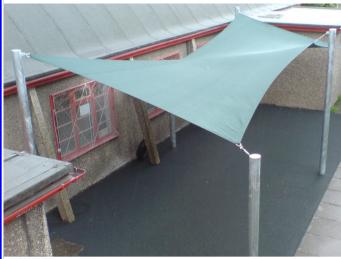

## **Custom made commercial sail shades**

Our commercial grade sails are manufactured to order, they are available in 14 contemporary colours offering 96% shade factor and a 10 year UV warranty.

The perimeter of the sail is reinforced using a 50mm wide webbing.

The corners features heavy duty stainless steel fixing brackets.

All fixing posts are galvanised steel, set in concrete foundations.

They are set at different heights, this creates an architectural twist enabling correct tension and reducing water collection.

Posts can be powder coated to any colour.

|      | Colour         | UVA% | UVB% | Mean UPF | Shade factor<br>% |
|------|----------------|------|------|----------|-------------------|
|      | Midnight Green | 95.7 | 95.5 | 23       | 91                |
|      | Light Green    | 91.8 | 91.8 | 13       | 79                |
|      | Aquamarine     | 90.5 | 91.3 | 12       | 73                |
|      | Sandstone      | 92.8 | 92.9 | 14       | 79                |
|      | Rust           | 86.3 | 86   | 7        | 74                |
|      | Blue Gum       | 94.3 | 94.5 | 18       | 88                |
|      | Porœlain       | 95   | 95.4 | 23       | 78                |
|      | Slate          | 96.2 | 96.1 | 27       | 94                |
|      | Navy Blue      | 96.3 | 96.2 | 27       | 89                |
|      | Silver         | 90.9 | 90.9 | 11       | 95                |
|      | Black          | 95.9 | 95.8 | 24       | 97                |
|      | Claret         | 94   | 95   | 19       | 88                |
| 1111 | Bronze         | 95.8 | 95.3 | 21       | 89                |
|      | Yellow         | 95.3 | 95.2 | 21       | 73                |