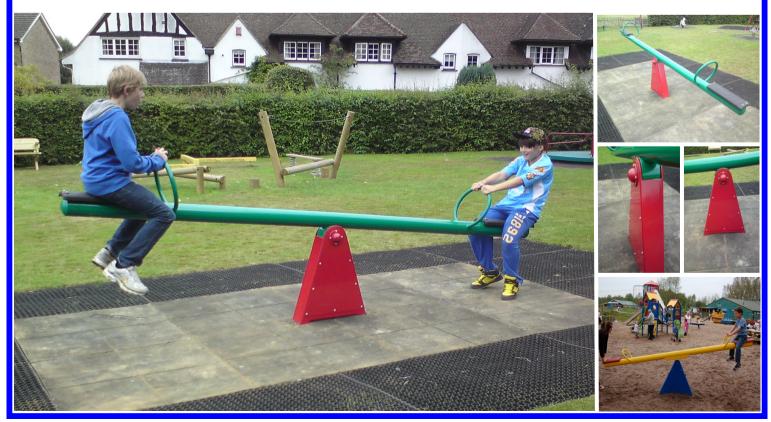

## **Traditional seesaw**

Featuring a gradual bump stop mechanism to eliminate sudden changes in direction and limb entrapment, this all steel powder coated seesaw pivots on large sealed roller bearings that will ensure a long and virtually maintenance free life.