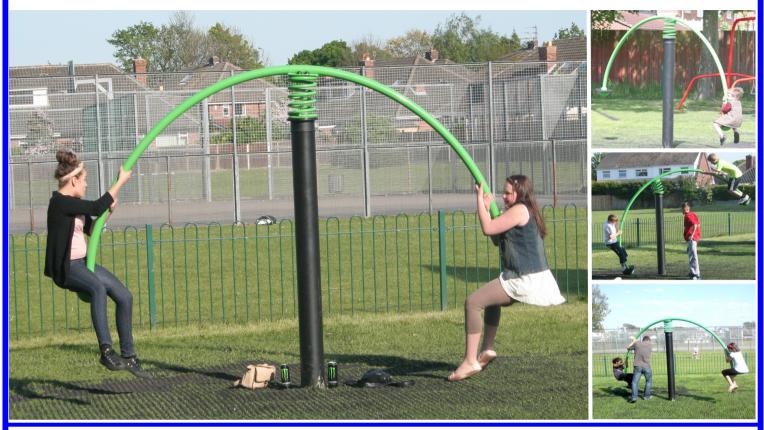

## **Rotating seesaw**

Up and down spinning all around, this seesaw is great fun for the more adventurous. Originally designed for the older children but we have found that children of all ages are able to enjoy this exciting piece of equipment on their own or with others. Rotating on sealed roller bearings and pivoting on a heavy duty spring this seesaw is virtually maintenance free. Made from powder coated tubular steel, with rubber button seats with a large round profile base