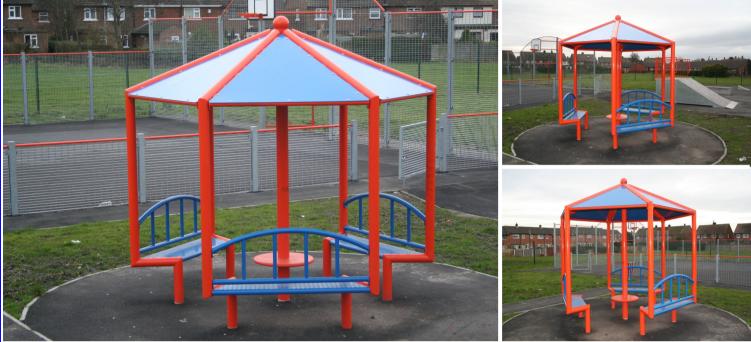

## **Youth Shelters**

Youth shelters are manufactured from heavy duty powder coated steel. Available with or without side panels (examples shown have no side panels fitted) If side panels are required we recommend that the shelter is not fully enclosed as this can cause the occupants to be completely hidden from view. Dimensions are approximately 3m high x 3m wide. Available in the colours of your choice.

Assembled using stainless steel tamper resistant bolts, they can be concreted into place, or bolted down onto a galvanised steel floor, this is simply fixed to any level surface by means of a ground anchor system, enabling the shelter to be removed and re-sited if necessary. With gloss powder coated roofs and no hand or footholds they are designed to deter climbing.