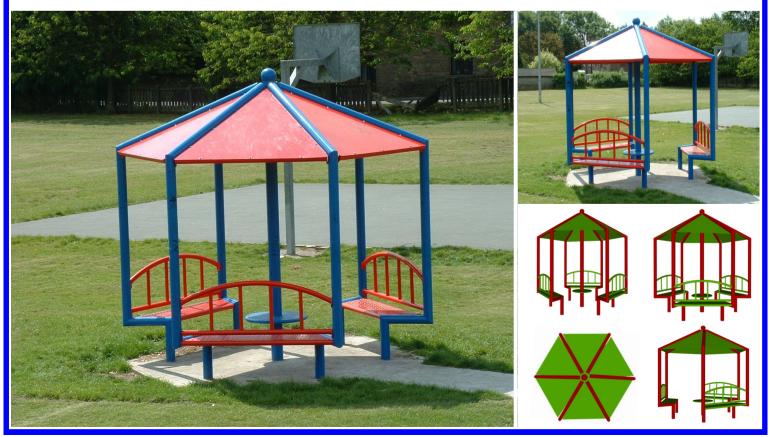

## **Youth Shelters**

Youth shelters are manufactured from heavy duty powder coated steel. Available with or without side panels (examples shown have no side panels fitted) If side panels are required we recommend that the shelter is not fully enclosed as this can cause the occupants to be completely hidden from view. Dimensions are approximately 3m high x 3m wide. Available in the colours of your choice.

Assembled using stainless steel tamper resistant bolts, they can be concreted into place, or bolted down onto a galvanised steel floor, this is simply fixed to any level surface by means of a ground anchor system, enabling the shelter to be removed and re-sited if necessary. With gloss powder coated roofs and no hand or footholds they are designed to deter climbing.