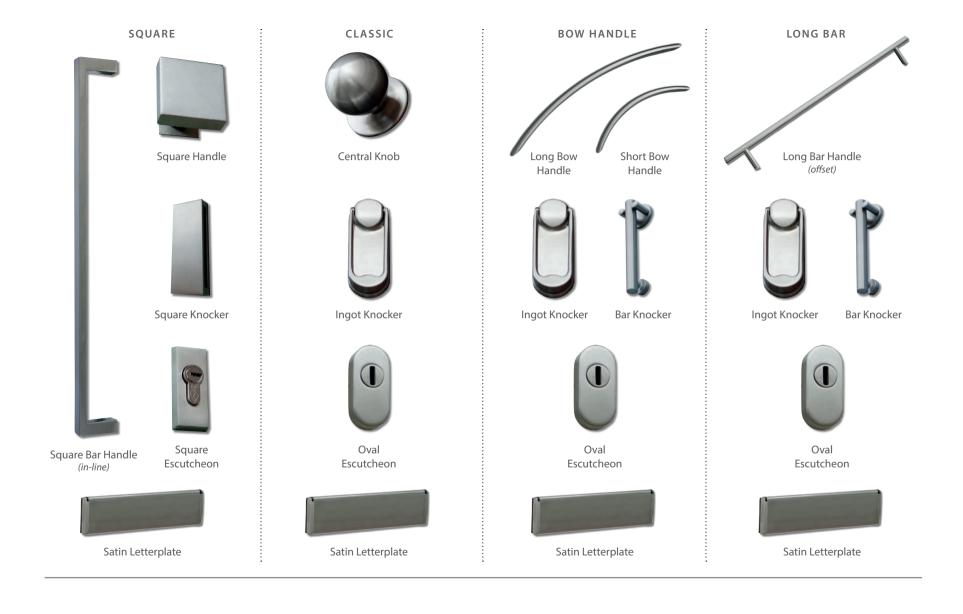

## The Contemporary Range

SQUARE CLASSIC BOW HANDLE LONG BAR

## The Contemporary Range

BOW HANDLE CLASSIC

Open the door to a more elegant look with the stunning Bow handle suite. Whether you choose the Long Bow handle or the Short Bow handle, you'll add a special touch that turns your front door into a work of art.

The Bow handle is undeniably elegant, but it's also incredibly hard wearing. Being made from stainless steel, it will endure the demands of British weather and everyday use season after season - and stay looking incredible

too. The Bow handle's accompanying ingot door knocker and letterplate all help to enhance the elegance.

This is a door furniture suite that's ahead of the curve.

Here's a new angle on door furniture; the Square suite is perfectly suited to the ultra-modern property. This is cutting edge design which makes your door just as well dressed as your home.

The real style lies in the details. With this suite, your front door matches (rather than clashes with) the modern property. The door handle's understated geometric glamour is set off to perfection with a matching square

knocker and satin letterplate. All bringing your door as up to date in style as the rest of your home. Crafted from stainless steel, the Square suite also gives your home the edge for weather protection and durability.

Take a look at some of the world's most beautiful historic homes and what do you see? The classic central knob on their front doors. It's no surprise that this stunning type of handle has been an enduring feature of high-end properties for so many years. The Door-Stop Classic handle brings together the best of period style with the best of modern performance. This means your property benefits from stunning looks matched with the strength of

stainless steel. The great news is that the Classic handle looks as incredible on period properties as it does on contemporary homes. Timeless style matched with an enduring performance - it's what makes this a classic.

A front door speaks volumes about a property. Now you can make even more of statement with the Long Bar handle. The complete suite transforms door furniture into a property feature. The Long Bar handle suite doesn't

just add more style to your door. It's sure to attract more of your guests' attention too. That's no surprise with the handle's stunning stainless steel patina and easy to hold angle. Complete the modern look with a matching Bar or

Ingot knocker and a sleek Trojan Satin letter plate. The Long Bar handle is perfect for properties where every detail speaks of quality. Distinctive. Enduring. High quality. This is contemporary style that never goes out of fashion.