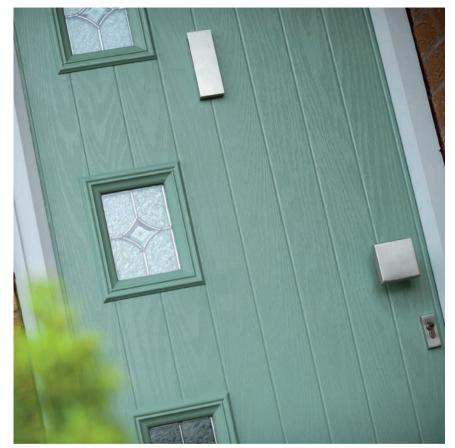

too. The Bow handle's accompanying ingot door knocker and letterplate all help to enhance the elegance.

This is a door furniture suite that's ahead of the curve.

Here's a new angle on door furniture; the Square suite is perfectly suited to the ultra-modern property. This is cutting edge design which makes your door just as well dressed as your home.

The real style lies in the details. With this suite, your front door matches (rather than clashes with) the modern property. The door handle's understated geometric glamour is set off to perfection with a matching square

knocker and satin letterplate. All bringing your door as up to date in style as the rest of your home. Crafted from stainless steel, the Square suite also gives your home the edge for weather protection and durability.