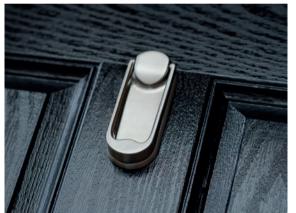

Take a look at some of the world's most beautiful historic homes and what do you see? The classic central knob on their front doors. It's no surprise that this stunning type of handle has been an enduring feature of high-end properties for so many years. The Door-Stop Classic handle brings together the best of period style with the best of modern performance. This means your property benefits from stunning looks matched with the strength of

stainless steel. The great news is that the Classic handle looks as incredible on period properties as it does on contemporary homes. Timeless style matched with an enduring performance - it's what makes this a classic.