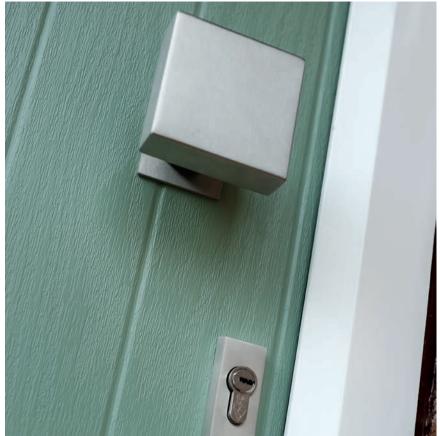

The real style lies in the details. With this suite, your front door matches (rather than clashes with) the modern property. The door handle's understated geometric glamour is set off to perfection with a matching square

knocker and satin letterplate. All bringing your door as up to date in style as the rest of your home. Crafted from stainless steel, the Square suite also gives your home the edge for weather protection and durability.