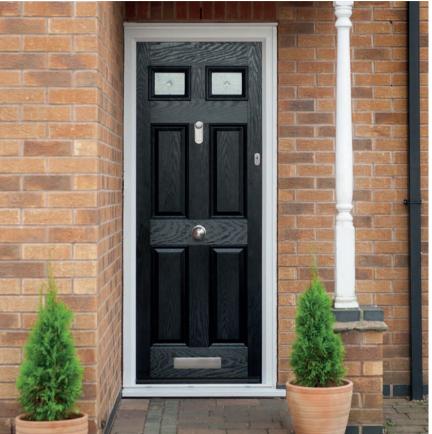

## The Contemporary Range

BOW HANDLE CLASSIC

Open the door to a more elegant look with the stunning Bow handle suite. Whether you choose the Long Bow handle or the Short Bow handle, you'll add a special touch that turns your front door into a work of art.

The Bow handle is undeniably elegant, but it's also incredibly hard wearing. Being made from stainless steel, it will endure the demands of British weather and everyday use season after season - and stay looking incredible

too. The Bow handle's accompanying ingot door knocker and letterplate all help to enhance the elegance.

This is a door furniture suite that's ahead of the curve.

Here's a new angle on door furniture; the Square suite is perfectly suited to the ultra-modern property. This is cutting edge design which makes your door just as well dressed as your home.