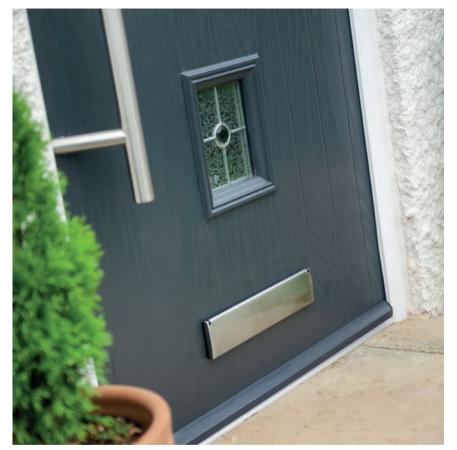

A front door speaks volumes about a property. Now you can make even more of statement with the Long Bar handle. The complete suite transforms door furniture into a property feature. The Long Bar handle suite doesn't

just add more style to your door. It's sure to attract more of your guests' attention too. That's no surprise with the handle's stunning stainless steel patina and easy to hold angle. Complete the modern look with a matching Bar or

Ingot knocker and a sleek Trojan Satin letter plate. The Long Bar handle is perfect for properties where every detail speaks of quality. Distinctive. Enduring. High quality. This is contemporary style that never goes out of fashion.