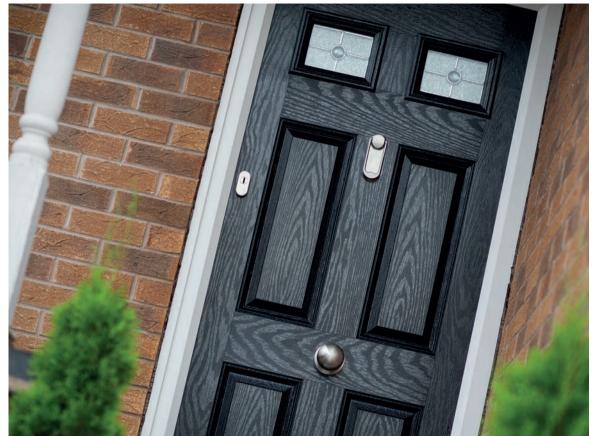

Take a look at some of the world's most beautiful historic homes and what do you see? The classic central knob on their front doors. It's no surprise that this stunning type of handle has been an enduring feature of high-end properties for so many years. The Door-Stop Classic handle brings together the best of period style with the best of modern performance. This means your property benefits from stunning looks matched with the strength of

stainless steel. The great news is that the Classic handle looks as incredible on period properties as it does on contemporary homes. Timeless style matched with an enduring performance - it's what makes this a classic.