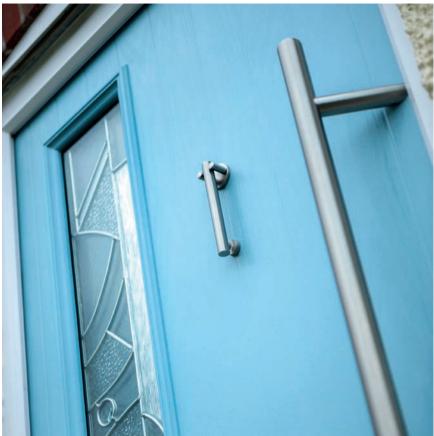

## The Contemporary Range

BOW HANDLE CLASSIC

Open the door to a more elegant look with the stunning Bow handle suite. Whether you choose the Long Bow handle or the Short Bow handle, you'll add a special touch that turns your front door into a work of art.

The Bow handle is undeniably elegant, but it's also incredibly hard wearing. Being made from stainless steel, it will endure the demands of British weather and everyday use season after season - and stay looking incredible

too. The Bow handle's accompanying ingot door knocker and letterplate all help to enhance the elegance.

This is a door furniture suite that's ahead of the curve.

Here's a new angle on door furniture; the Square suite is perfectly suited to the ultra-modern property. This is cutting edge design which makes your door just as well dressed as your home.