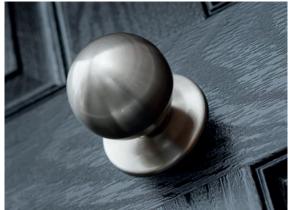

Take a look at some of the world's most beautiful historic homes and what do you see? The classic central knob on their front doors. It's no surprise that this stunning type of handle has been an enduring feature of high-end properties for so many years. The Door-Stop Classic handle brings together the best of period style with the best of modern performance. This means your property benefits from stunning looks matched with the strength of

stainless steel. The great news is that the Classic handle looks as incredible on period properties as it does on contemporary homes. Timeless style matched with an enduring performance - it's what makes this a classic.