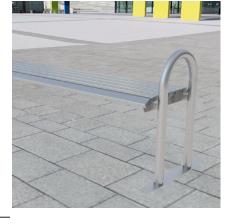

## Caldecott Bench 1946mm Galvanised, Galvanised & Colour or Stainless

With its simple design, the Caldecott Bench from AUTOPA is ideal for busy public areas. The bench has been designed to withstand the toughest conditions and to look good for years with only minimal maintenance.