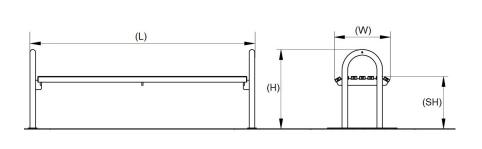

## **Product details**

- 1946mm x 470mm x (length x width)
- 450mm (seat height)
- Galvanised/galvanised & coated finish complete with plastic end caps
- Flange plate 550mm x 75mm x 5mm (length x width x height)
- Each bench requires 4 x 12mm bolts