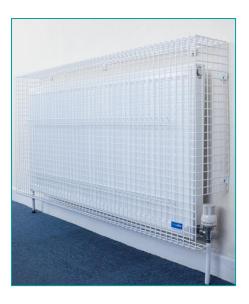

#### **How to Measure for a Radiator Guard**

Measuring for radiator guards is not as hard as you would think. Just follow our step by step instructions and we will do the rest.

- 1. Measure the height of your radiator (H)
- 2. Measure the width of your radiator (W)
- 3. Measure the depth of your radiator (D)

Height: of radiator (NOT to the floor)

Width: of radiator (NOT including the valves)

**Depth:** of radiator (from the wall to the front of the

radiator)

**Valve Access:** Our radiator guards are manufactured with valve access at the bottom and each side. Please advise if the valves not at the bottom (as per the above picture)