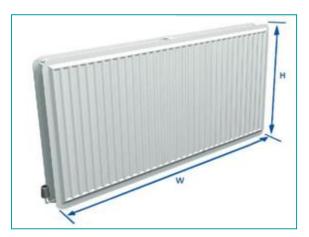

#### **How to Measure for a Radiator Guard**

Measuring for radiator guards is not as hard as you would think. Just follow our step by step instructions and we will do the rest.

- 1. Measure the height of your radiator (H)
- 2. Measure the width of your radiator (W)
- 3. Measure the depth of your radiator (D)

Height: of radiator (NOT to the floor)

Width: of radiator (NOT including the valves)

**Depth:** of radiator (from the wall to the front of the

radiator)

**Valve Access:** Our radiator guards are manufactured with valve access at the bottom and each side. Please advise if the valves not at the bottom (as per the above picture)