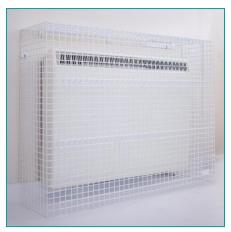

## Measuring Guide for Electric Storage Heater Guards

How to Measure for a Storage Heater Guard

Measuring for storage heater guards is not as hard as you would think. Just follow our step by step instructions and we will do the rest.