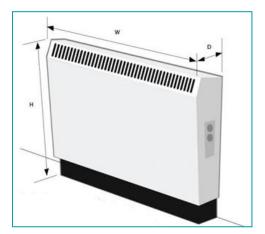

- 1. Measure the height of your storage heater (H)
- 2. Measure the width of your storage heater (W)
- 3. Measure the depth of your storage heater (D)

**Height:** of Heater (to the floor)

Width: of Heater (the widest point)

**Depth:** of heater (from the wall to the front of the heater)