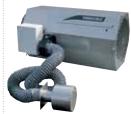

## AGA E Direct propane/natural gas fired

**N** 

AGA 111 E

AGA 45 E

Standard external air suction system with a wall connector for AGA 45/75/102/111 E.

Full humidity and dust proof control panel AGA 45/75 E.

### FEATURES

- With fresh air intake to the burner.
- · Easy access for service, good heat distribution, easy access for cleaning.
- Full humidity and dust proof control panel containing all electronic components.
- Burner with electronic ignition, ionization protection and thermostat connection.
- Room ventilation is required, even for models with separate fresh air intake to the burner.
- KIWA-CE certified.
- · All models can be used horizontally and vertically, blowing either upwards or downwards.
- AGA 45/75/102/111 E are equipped with 5 metres fresh air suction hose, 2 hose clamps and SS wall connector for fresh air intake.
- AGA 100 E is not equipped with fresh air intake to the burner.
- AGA 102 E is standard equipped with fresh air intake and modulating burner, not suitable for propane gas.
- AGA 45/75/100/111 E suitable for propane and natural gas.
  - Please note:
  - Before ordering please specify gas type.
  - When using propane gas or high pressure natural gas a pre-pressure regulator is required.
  - For AGA models the following pressure at the heater is required:
  - AGA 45/75/100/111 E: minimum 25 millibar, maximum 100 millibar.
  - AGA 102 E: minimum 25 millibar, maximum 50 millibar.
  - If the gas supply pressure is higher than the maximum a pressure regulator is required (accessory).
  - Installation by approved gas fitter is mandatory.