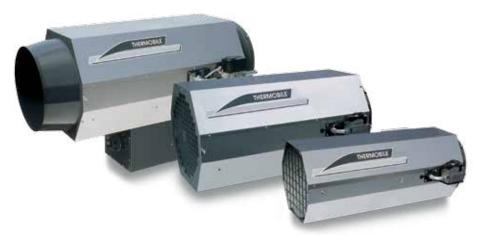

## AGA E Direct propane/natural gas fired

**N** 

AGA 111 E

AGA 45 E

Standard external air suction system with a wall connector for AGA 45/75/102/111 E.

Full humidity and dust proof control panel AGA 45/75 E.

Optional: protection cover for AGA 45 E and AGA 75 E.

Full humidity and dust proof control panel AGA 111 E.

- Fixed outlet temperature approx.100-130 °C.
- Large air throw.
- Clean burner because of fresh air connection.
- Fan for optimum combustion air.

### FEATURES

- With fresh air intake to the burner.
- · Easy access for service, good heat distribution, easy access for cleaning.
- Full humidity and dust proof control panel containing all electronic components.
- Burner with electronic ignition, ionization protection and thermostat connection.
- Room ventilation is required, even for models with separate fresh air intake to the burner.
- KIWA-CE certified.
- · All models can be used horizontally and vertically, blowing either upwards or downwards.
- AGA 45/75/102/111 E are equipped with 5 metres fresh air suction hose, 2 hose clamps and SS wall connector for fresh air intake.
- AGA 100 E is not equipped with fresh air intake to the burner.
- AGA 102 E is standard equipped with fresh air intake and modulating burner, not suitable for propane gas.
- AGA 45/75/100/111 E suitable for propane and natural gas.
  - Please note:
  - Before ordering please specify gas type.
  - When using propane gas or high pressure natural gas a pre-pressure regulator is required.
  - For AGA models the following pressure at the heater is required:
  - AGA 45/75/100/111 E: minimum 25 millibar, maximum 100 millibar.
  - AGA 102 E: minimum 25 millibar, maximum 50 millibar.
  - If the gas supply pressure is higher than the maximum a pressure regulator is required (accessory).
  - Installation by approved gas fitter is mandatory.