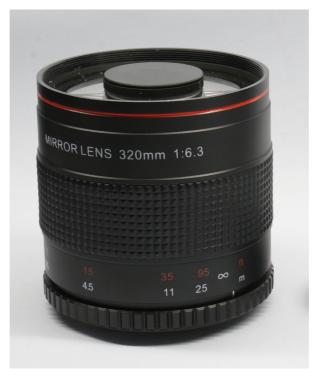

## Kelda – 320 f6.3 Manual Focus Telephoto Lens

## Interchangeable Lens for most DSLR Cameras

Code: A-2000

A well constructed high quality mirror lens for use with most popular DSLR cameras by fitting the appropriate standard T2 lens adaptor. The very smooth focusing is facilitated by a wide rubber grip on the lens barrel. The lens is supplied with a soft lens pouch.