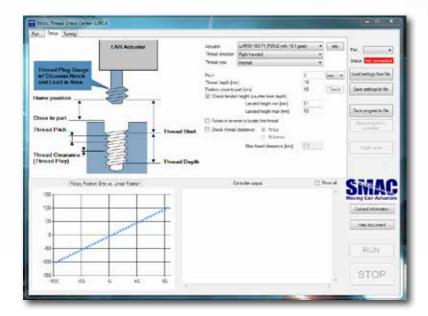

Automating the manual thread gauge method, the ORLIN solution can automatically check for:

- Minor diameter
- · Major diameter
- · Pitch diameter
- Pitch
- Foreign objects (swarf, broken tap etc.)
- Double tapped thread
- Thread depth
- Missing threads
- Cylindricity

The system can be used with blind or through holes, internal or external threads. It is easily incorporated into a production environment or available as an OEM version to integrate as you wish. The screw thread check will give definitive pass/fail checks of thread quality, at high speed and low cost.

Our custom software acquires data directly from the thread checker, meaning that tool wear becomes apparent sooner, increasing the quality of all your parts and ensuring top-notch quality control.