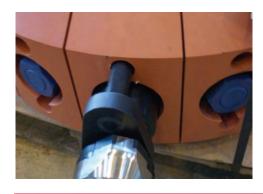

## PNEUMATIC TORQUE MULTIPLIER AND REACTION FOR WELLHEAD CONNECTION CLAMPS

By combining a standard Norbar Pneutorque® and specifically designed reaction plates Norbar can offer a fast, simple and ergonomic solution to fitting wellhead and Christmas tree module connection clamps.

- Reactions specifically designed for each type of connection clamp
- Long reach option available for applications where access is restricted
- All applicable torque values covered

For more details on all Norbar products please contact: