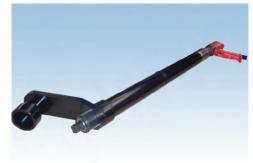

## PNEUMATIC TORQUE MULTIPLIER AND REACTION FOR WELLHEAD CONNECTION CLAMPS

By combining a standard Norbar Pneutorque® and specifically designed reaction plates Norbar can offer a fast, simple and ergonomic solution to fitting wellhead and Christmas tree module connection clamps.

- Reactions specifically designed for each type of connection clamp
- Long reach option available for applications where access is restricted
- All applicable torque values covered

For more details on all Norbar products please contact: