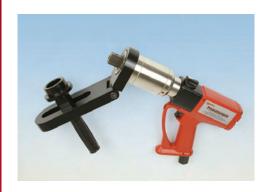

## PNEUMATIC TORQUE MULTIPLIER AND REACTION FOR WELLHEAD CONNECTION CLAMPS

By combining a standard Norbar Pneutorque® and specifically designed reaction plates Norbar can offer a fast, simple and ergonomic solution to fitting wellhead and Christmas tree module connection clamps.

- Reactions specifically designed for each type of connection clamp
- Long reach option available for applications where access is restricted
- All applicable torque values covered

For more details on all Norbar products please contact: