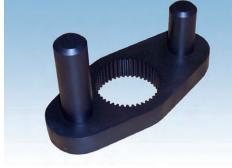

## PNEUMATIC TORQUE MULTIPLIER AND REACTION FOR WELLHEAD CONNECTION CLAMPS

By combining a standard Norbar Pneutorque® and specifically designed reaction plates Norbar can offer a fast, simple and ergonomic solution to fitting wellhead and Christmas tree module connection clamps.

- Reactions specifically designed for each type of connection clamp
- Long reach option available for applications where access is restricted
- All applicable torque values covered

For more details on all Norbar products please contact: