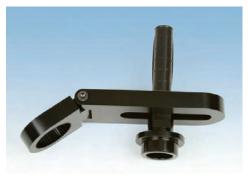

## PNEUMATIC TORQUE MULTIPLIER AND REACTION FOR WELLHEAD CONNECTION CLAMPS

By combining a standard Norbar Pneutorque® and specifically designed reaction plates Norbar can offer a fast, simple and ergonomic solution to fitting wellhead and Christmas tree module connection clamps.

- Reactions specifically designed for each type of connection clamp
- Long reach option available for applications where access is restricted
- All applicable torque values covered

For more details on all Norbar products please contact: