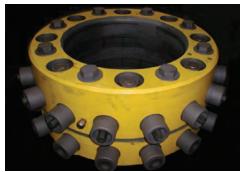

## PNEUMATIC TORQUE MULTIPLIER AND REACTION FOR WELLHEAD CONNECTION CLAMPS

By combining a standard Norbar Pneutorque® and specifically designed reaction plates Norbar can offer a fast, simple and ergonomic solution to fitting wellhead and Christmas tree module connection clamps.

- Reactions specifically designed for each type of connection clamp
- Long reach option available for applications where access is restricted
- All applicable torque values covered

For more details on all Norbar products please contact: