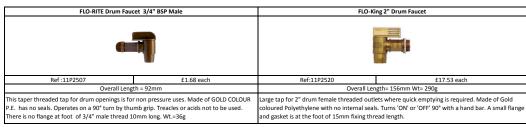

|                                                                                                  | 3 Way Hose              | 2 Way    | 2 Way | 2 Way (1/4"BSP x Hose) |        |       |                                                                                                                                                                                                                          |                        |       |
|--------------------------------------------------------------------------------------------------|-------------------------|----------|-------|------------------------|--------|-------|--------------------------------------------------------------------------------------------------------------------------------------------------------------------------------------------------------------------------|------------------------|-------|
| Small plug cocks suitable for water in engineering plastics. Designed for low pressures.(up to 1 |                         |          |       |                        |        |       | The light horticultural taps in PP / Acetal resin are for low pressure water applications where threads and hoses need to be joined. 90 deg. thumb grip/Butterfly operation. Thick liquids not to be used. Nitrile seal. |                        |       |
|                                                                                                  |                         |          |       |                        |        |       |                                                                                                                                                                                                                          |                        |       |
| , ,                                                                                              |                         |          |       |                        |        |       |                                                                                                                                                                                                                          |                        |       |
| Two Way                                                                                          |                         |          |       |                        |        |       |                                                                                                                                                                                                                          |                        |       |
| Ref                                                                                              | Hose Size Fit           | Bore(mm) | Mat   | Colour                 | Weight | Price | Ref                                                                                                                                                                                                                      | End Connection         | Price |
| 11P2102                                                                                          | 6mm                     | 4x4      | PP    | Black                  | 9gms   | £1.35 | 11P1107                                                                                                                                                                                                                  | 13mm x 13mm Green Knob | £1.07 |
| 11P2103                                                                                          | 10mm                    | 8x8      | PP    | Black                  | 9gms   | £1.45 | 11P1107b                                                                                                                                                                                                                 | 19mm x 19mm Green Knob | £1.07 |
| 11P2105                                                                                          | 13mm                    | 10x10    | PP    | Black                  | 14gms  | £1.67 | 11P1112                                                                                                                                                                                                                  | 1/2"BSPf x 13mm Hose   | £1.18 |
| 11P2107                                                                                          | 20mm                    | 15x15    | PP    | Black                  | 12gms  | £2.23 | 11P1205                                                                                                                                                                                                                  | 1/2"BSPm x 13mm Hose   | £1.10 |
| 11P2110                                                                                          | 25mm                    | 18x18    | PP    | Black                  | 20gms  | £3.12 | 11P1206                                                                                                                                                                                                                  | 3/4"BSPm x 13mmHose    | £1.18 |
| 11P2111                                                                                          | 33mm                    | 26x26    | PP    | Black                  | 28gms  | £3.90 | 11P1305                                                                                                                                                                                                                  | 1/2"BSPm x 1/2"BSPm    | £1.18 |
| 11P2110a                                                                                         | 11P2110a 1/4 bspm x 10r |          | POM   | Black                  | 5gms   | £2.50 | 11P1306                                                                                                                                                                                                                  | 3/4"BSPm x 3/4"BSPm    | £1.25 |
| Three Way                                                                                        |                         |          |       |                        |        |       |                                                                                                                                                                                                                          |                        |       |
| Ref                                                                                              | HoseSizeFit             | Bore(mm) | Mat   | Colour                 | Weight | Price | Material: POM                                                                                                                                                                                                            |                        |       |
| 11P2302                                                                                          | 6mm                     | 4x4x4    | PE    | Black                  | 8gms   | £3.19 | 1                                                                                                                                                                                                                        |                        |       |
| 11P2303                                                                                          | 10mm                    | 8x8x8    | PE    | Black                  | 10gms  | £3.34 | Colour :Black                                                                                                                                                                                                            |                        |       |
| 11P2305                                                                                          | 13mm                    | 10x10x10 | PE    | Black                  | 16gms  | £3.40 | 1                                                                                                                                                                                                                        |                        |       |
| 11P2397                                                                                          | 20mm                    | 15x15x15 | PE    | Black                  | 40gms  | £4.18 | 1                                                                                                                                                                                                                        | Orifice:12mm           |       |
| 11P2308                                                                                          | 25mm                    | 18x18x18 | PE    | Black                  | 74gms  | £5.24 | 1                                                                                                                                                                                                                        |                        |       |