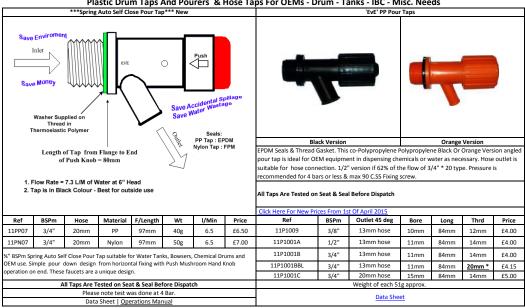

|                                                                                                  | 3 Way Hose              | 2 Way    | 2 Way | 2 Way (1/4"BSP x Hose) |        |       |                                                                                                                                                                                                                          |                        |       |
|--------------------------------------------------------------------------------------------------|-------------------------|----------|-------|------------------------|--------|-------|--------------------------------------------------------------------------------------------------------------------------------------------------------------------------------------------------------------------------|------------------------|-------|
| Small plug cocks suitable for water in engineering plastics. Designed for low pressures.(up to 1 |                         |          |       |                        |        |       | The light horticultural taps in PP / Acetal resin are for low pressure water applications where threads and hoses need to be joined. 90 deg. thumb grip/Butterfly operation. Thick liquids not to be used. Nitrile seal. |                        |       |
|                                                                                                  |                         |          |       |                        |        |       |                                                                                                                                                                                                                          |                        |       |
| , ,                                                                                              |                         |          |       |                        |        |       |                                                                                                                                                                                                                          |                        |       |
| Two Way                                                                                          |                         |          |       |                        |        |       |                                                                                                                                                                                                                          |                        |       |
| Ref                                                                                              | Hose Size Fit           | Bore(mm) | Mat   | Colour                 | Weight | Price | Ref                                                                                                                                                                                                                      | End Connection         | Price |
| 11P2102                                                                                          | 6mm                     | 4x4      | PP    | Black                  | 9gms   | £1.35 | 11P1107                                                                                                                                                                                                                  | 13mm x 13mm Green Knob | £1.07 |
| 11P2103                                                                                          | 10mm                    | 8x8      | PP    | Black                  | 9gms   | £1.45 | 11P1107b                                                                                                                                                                                                                 | 19mm x 19mm Green Knob | £1.07 |
| 11P2105                                                                                          | 13mm                    | 10x10    | PP    | Black                  | 14gms  | £1.67 | 11P1112                                                                                                                                                                                                                  | 1/2"BSPf x 13mm Hose   | £1.18 |
| 11P2107                                                                                          | 20mm                    | 15x15    | PP    | Black                  | 12gms  | £2.23 | 11P1205                                                                                                                                                                                                                  | 1/2"BSPm x 13mm Hose   | £1.10 |
| 11P2110                                                                                          | 25mm                    | 18x18    | PP    | Black                  | 20gms  | £3.12 | 11P1206                                                                                                                                                                                                                  | 3/4"BSPm x 13mmHose    | £1.18 |
| 11P2111                                                                                          | 33mm                    | 26x26    | PP    | Black                  | 28gms  | £3.90 | 11P1305                                                                                                                                                                                                                  | 1/2"BSPm x 1/2"BSPm    | £1.18 |
| 11P2110a                                                                                         | 11P2110a 1/4 bspm x 10r |          | POM   | Black                  | 5gms   | £2.50 | 11P1306                                                                                                                                                                                                                  | 3/4"BSPm x 3/4"BSPm    | £1.25 |
| Three Way                                                                                        |                         |          |       |                        |        |       |                                                                                                                                                                                                                          |                        |       |
| Ref                                                                                              | HoseSizeFit             | Bore(mm) | Mat   | Colour                 | Weight | Price | Material: POM                                                                                                                                                                                                            |                        |       |
| 11P2302                                                                                          | 6mm                     | 4x4x4    | PE    | Black                  | 8gms   | £3.19 | 1                                                                                                                                                                                                                        |                        |       |
| 11P2303                                                                                          | 10mm                    | 8x8x8    | PE    | Black                  | 10gms  | £3.34 | Colour :Black                                                                                                                                                                                                            |                        |       |
| 11P2305                                                                                          | 13mm                    | 10x10x10 | PE    | Black                  | 16gms  | £3.40 | 1                                                                                                                                                                                                                        |                        |       |
| 11P2397                                                                                          | 20mm                    | 15x15x15 | PE    | Black                  | 40gms  | £4.18 | 1                                                                                                                                                                                                                        | Orifice:12mm           |       |
| 11P2308                                                                                          | 25mm                    | 18x18x18 | PE    | Black                  | 74gms  | £5.24 | 1                                                                                                                                                                                                                        |                        |       |