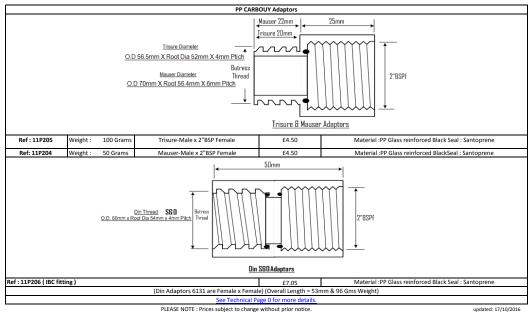

|                                                                                                  | 3 Way Hose              | 2 Way    | 2 Way | 2 Way (1/4"BSP x Hose) |        |       |                                                                                                                                                                                                                          |                        |       |
|--------------------------------------------------------------------------------------------------|-------------------------|----------|-------|------------------------|--------|-------|--------------------------------------------------------------------------------------------------------------------------------------------------------------------------------------------------------------------------|------------------------|-------|
| Small plug cocks suitable for water in engineering plastics. Designed for low pressures.(up to 1 |                         |          |       |                        |        |       | The light horticultural taps in PP / Acetal resin are for low pressure water applications where threads and hoses need to be joined. 90 deg. thumb grip/Butterfly operation. Thick liquids not to be used. Nitrile seal. |                        |       |
|                                                                                                  |                         |          |       |                        |        |       |                                                                                                                                                                                                                          |                        |       |
| , ,                                                                                              |                         |          |       |                        |        |       |                                                                                                                                                                                                                          |                        |       |
| Two Way                                                                                          |                         |          |       |                        |        |       |                                                                                                                                                                                                                          |                        |       |
| Ref                                                                                              | Hose Size Fit           | Bore(mm) | Mat   | Colour                 | Weight | Price | Ref                                                                                                                                                                                                                      | End Connection         | Price |
| 11P2102                                                                                          | 6mm                     | 4x4      | PP    | Black                  | 9gms   | £1.35 | 11P1107                                                                                                                                                                                                                  | 13mm x 13mm Green Knob | £1.07 |
| 11P2103                                                                                          | 10mm                    | 8x8      | PP    | Black                  | 9gms   | £1.45 | 11P1107b                                                                                                                                                                                                                 | 19mm x 19mm Green Knob | £1.07 |
| 11P2105                                                                                          | 13mm                    | 10x10    | PP    | Black                  | 14gms  | £1.67 | 11P1112                                                                                                                                                                                                                  | 1/2"BSPf x 13mm Hose   | £1.18 |
| 11P2107                                                                                          | 20mm                    | 15x15    | PP    | Black                  | 12gms  | £2.23 | 11P1205                                                                                                                                                                                                                  | 1/2"BSPm x 13mm Hose   | £1.10 |
| 11P2110                                                                                          | 25mm                    | 18x18    | PP    | Black                  | 20gms  | £3.12 | 11P1206                                                                                                                                                                                                                  | 3/4"BSPm x 13mmHose    | £1.18 |
| 11P2111                                                                                          | 33mm                    | 26x26    | PP    | Black                  | 28gms  | £3.90 | 11P1305                                                                                                                                                                                                                  | 1/2"BSPm x 1/2"BSPm    | £1.18 |
| 11P2110a                                                                                         | 11P2110a 1/4 bspm x 10r |          | POM   | Black                  | 5gms   | £2.50 | 11P1306                                                                                                                                                                                                                  | 3/4"BSPm x 3/4"BSPm    | £1.25 |
| Three Way                                                                                        |                         |          |       |                        |        |       |                                                                                                                                                                                                                          |                        |       |
| Ref                                                                                              | HoseSizeFit             | Bore(mm) | Mat   | Colour                 | Weight | Price | Material: POM                                                                                                                                                                                                            |                        |       |
| 11P2302                                                                                          | 6mm                     | 4x4x4    | PE    | Black                  | 8gms   | £3.19 | 1                                                                                                                                                                                                                        |                        |       |
| 11P2303                                                                                          | 10mm                    | 8x8x8    | PE    | Black                  | 10gms  | £3.34 | Colour :Black                                                                                                                                                                                                            |                        |       |
| 11P2305                                                                                          | 13mm                    | 10x10x10 | PE    | Black                  | 16gms  | £3.40 | 1                                                                                                                                                                                                                        |                        |       |
| 11P2397                                                                                          | 20mm                    | 15x15x15 | PE    | Black                  | 40gms  | £4.18 | 1                                                                                                                                                                                                                        | Orifice:12mm           |       |
| 11P2308                                                                                          | 25mm                    | 18x18x18 | PE    | Black                  | 74gms  | £5.24 | 1                                                                                                                                                                                                                        |                        |       |