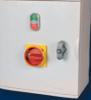

Kraus & Naimer offer a standard range of rotary isolators in GRP enclosures ranging from 25A to 315A, and from 3 - 6 Pole.

A major benefit of the Kraus & Naimer product range is its availability from stock and the ability to add a variety of different options to the standard isolator.

### All Products feature:

- IP65 protection.
- Red/yellow padlockable handle.
- Optional black handle available.
- GRP enclosure, grey or red.
- Key lockable hinged lid.
- Earth terminal included.
- Lid interlock to prevent opening in 'ON' position.