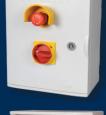

# ALL-in-ONE solution

Combine a number of different switches/devices in one enclosure.

- Faster installation.
- Maximum flexibility.
- Professional looking solution.
- Safer installation.
- Cable entries can be facilitated through all walls of the enclosure.
- Cost effective

## ALL in ONE Options include:

- Switch Disconnector c/w emergency stop button.
- Protective shroud for emergency stop button.
- Extra space on the lid for mounting additional pushbuttons and pilot lights.
- Key lockable door.
- Space for DIN rail mounted terminal blocks inside the enclosure.
- Multiple combinations of aux. contacts.
- Galvanised or Stainless mounting feet.
- Also available in **RED**.