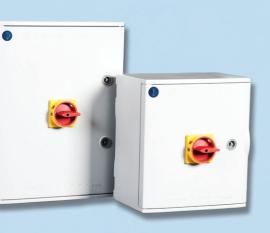

Kraus & Naimer offer a standard range of rotary isolators in GRP enclosures ranging from 25A to 315A, and from 3 - 6 Pole.

A major benefit of the Kraus & Naimer product range is its availability from stock and the ability to add a variety of different options to the standard isolator.

### All Products feature:

- IP65 protection.
- Red/yellow padlockable handle.
- Optional black handle available.
- GRP enclosure, grey or red.
- Key lockable hinged lid.
- Earth terminal included.
- Lid interlock to prevent opening in 'ON' position.