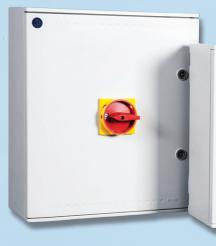

### All Products feature:

- IP65 protection.
- Red/yellow padlockable handle.
- Optional black handle available.
- GRP enclosure, grey or red.
- Key lockable hinged lid.
- Earth terminal included.
- Lid interlock to prevent opening in 'ON' position.

## ALL in ONE Options include:

- Switch Disconnector c/w emergency stop button.
- Protective shroud for emergency stop button.
- Extra space on the lid for mounting additional pushbuttons and pilot lights.
- Key lockable door.
- Space for DIN rail mounted terminal blocks inside the enclosure.
- Multiple combinations of aux. contacts.
- Galvanised or Stainless mounting feet.
- Also available in **RED**.