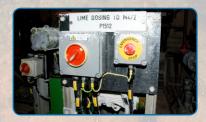

# ALL-in-ONE solution

Combine a number of different switches/devices in one enclosure.

- Faster installation.
- Maximum flexibility.
- Professional looking solution.
- Safer installation.
- Cable entries can be facilitated through all walls of the enclosure.
- Cost effective

## ALL in ONE Options include:

- Switch Disconnector c/w emergency stop button.
- Protective shroud for emergency stop button.
- Extra space on the lid for mounting additional pushbuttons and pilot lights.
- Key lockable door.
- Space for DIN rail mounted terminal blocks inside the enclosure.
- Multiple combinations of aux. contacts.
- Galvanised or Stainless mounting feet.
- Also available in **RED**.