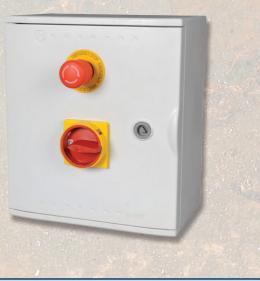

### All Products feature:

- IP65 protection.
- Red/yellow padlockable handle.
- Optional black handle available.
- GRP enclosure, grey or red.
- Key lockable hinged lid.
- Earth terminal included.
- Lid interlock to prevent opening in 'ON' position.

## ALL in ONE Options include:

- Switch Disconnector c/w emergency stop button.
- Protective shroud for emergency stop button.
- Extra space on the lid for mounting additional pushbuttons and pilot lights.
- Key lockable door.
- Space for DIN rail mounted terminal blocks inside the enclosure.
- Multiple combinations of aux. contacts.
- Galvanised or Stainless mounting feet.
- Also available in **RED**.