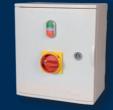

Kraus & Naimer offer a standard range of rotary isolators in GRP enclosures ranging from 25A to 315A, and from 3 - 6 Pole.

A major benefit of the Kraus & Naimer product range is its availability from stock and the ability to add a variety of different options to the standard isolator.

### All Products feature:

- IP65 protection.
- Red/yellow padlockable handle.
- Optional black handle available.
- GRP enclosure, grey or red.
- Key lockable hinged lid.
- Earth terminal included.
- Lid interlock to prevent opening in 'ON' position.