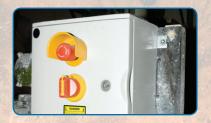

### All Products feature:

- IP65 protection.
- Red/yellow padlockable handle.
- Optional black handle available.
- GRP enclosure, grey or red.
- Key lockable hinged lid.
- Earth terminal included.
- Lid interlock to prevent opening in 'ON' position.