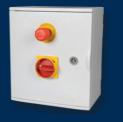

## ALL in ONE Options include:

- Switch Disconnector c/w emergency stop button.
- Protective shroud for emergency stop button.
- Extra space on the lid for mounting additional pushbuttons and pilot lights.
- Key lockable door.
- Space for DIN rail mounted terminal blocks inside the enclosure.
- Multiple combinations of aux. contacts.
- Galvanised or Stainless mounting feet.
- Also available in **RED**.