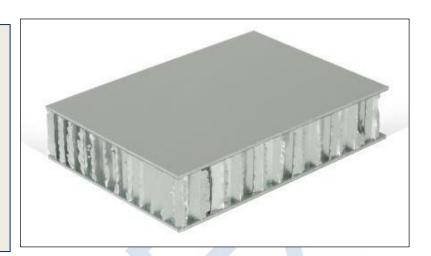

## Coretex "Alulite AHC" Lightweight Panel - ALI/AHC/ALI

#### **Material Data:**

**Skins:** 0.9mm Aluminum 3000 series (Preprimed)

Options: 0.55mm – 3mm thick

RAL 9016/9010 Painted

RAL Colours (1000sqm MOQ)

**Core:** Aluminium Honeycomb (3000 series Standard)

Options: Cell Size: 3/6/9/13/19mm

Density: 29 - 83kg/m3

Foil: 50 micron and 70 micron Perforated or Non Perforated Foil

Panel Size Range 2500mm x 1200mm (Standard)

Options: Up to 4000mm x 2000mm depending on skins

Cut to size kits

**Thickness Range** 5mm to 100mm (Others on request)