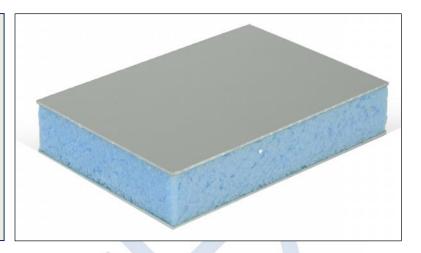

## **Coretex "Alulite XPS" Lightweight Panel - ALI/XPS/ALI**

#### Material Data:

| naterial Batal   |                                             |
|------------------|---------------------------------------------|
| Skins:           | 0.9mm Aluminum 3000 series (Preprimed)      |
| Options:         | 0.55mm – 3mm thick                          |
|                  | RAL 9016/9010 Painted                       |
|                  | RAL Colours (1000sqm MOQ)                   |
|                  |                                             |
| Core:            | XPS – Extruded Polystyrene – 30kg/m3        |
| Options:         | EPS – Expanded Polystyrene – 30kg/m3        |
|                  | PVC , PU, PET Foams in various densities    |
|                  | A CONTRACT OF                               |
| Panel Size Range | 2500mm x 1200mm, 2440mm x 1220mm (Standard) |
| Options:         | Up to 4000mm x 2000mm depending on skins    |
|                  | Cut to size kits                            |
| Thickness Range  | 5mm to 100mm (Others on request)            |
| Weight Range     | 0.9ALI/10XPS/0.9ALI 5.5Kg/sqm@12mm          |
|                  | 0.9ALI/23XPS/0.9ALI 5.8Kg/sqm@25mm          |
|                  | 0.9ALI/48XPS/0.9ALI 6.5Kg/sqm@50mm          |
|                  |                                             |
| Options:         | Designs to suit your weight limit           |
|                  |                                             |