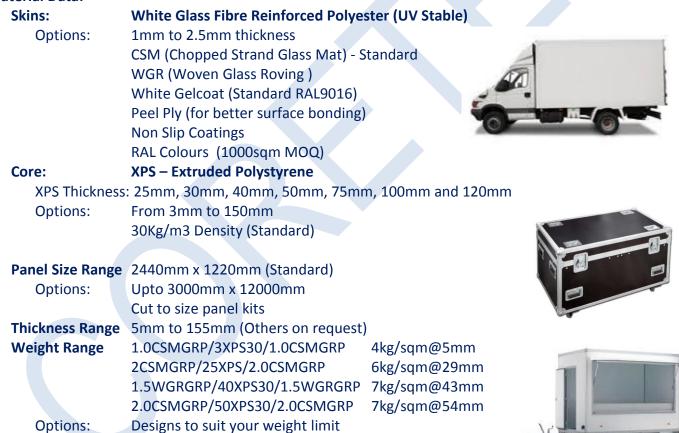

# **The CORETEX Group**



Innovative lightweight honeycomb cores, panels, composites, adhesives, process equipment & consultancy

## **Coretex "GRPLite" Lightweight Panel - GRP/XPS/GRP**

### **Key Features:-**

- ✓ Lightweight 4+ Kg/sqm
- ✓ Rigid and Structural
- ✓ Good Thermal Insulation
- ✓ Water and Rot proof
- ✓ Resists Acid and Alkalis
- ✓ Easy to Cut and Fabricate
- ✓ Easy to Paint and Glue
- ✓ Easy to Vinyl Wrap

#### Material Data:



#### **Typical Applications :**

Lightweight Delivery Trucks Lightweight Horse Boxes Lightweight Flight Cases Lightweight Mobile Catering Units Lightweight Water Proof Panels Lightweight Mobile Toilet Units Lightweight Wall Panels Lightweight Machine Covers

What ideas do you have? Call us to discuss.

The Coretex Group, PO Box 2, Cheltenham, GL54 5YR, UK Tel: +44 (0)871 918 1525 Fax: +44 (0)871 918 1525 info@CoretexGroup.co.uk www.CoretexGroup.co.uk