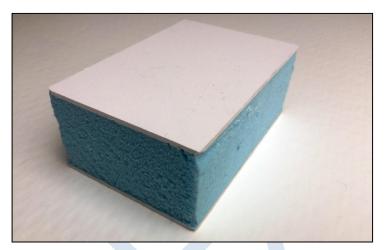

## **Coretex "PVCLite" Lightweight Panel - PVC/XPS/PVC**

### **Key Features:-**

- ✓ Lightweight 5+ Kg/sqm
- ✓ Rigid and Structural
- ✓ Impact Resistance
- ✓ Water and Rot proof
- ✓ Resists Acid and Alkalis
- ✓ Easy to Cut and Fabricate
- ✓ Easy to Paint and Glue
- ✓ Easy to Vinyl Wrap

#### Material Data:

| Skins:<br>Options: | White PVC (UV Stable)<br>1mm / 2mm / 3mm thickness<br>Gloss or Matt Finish |                      |
|--------------------|----------------------------------------------------------------------------|----------------------|
| Core:              | XPS Strucrural Foam                                                        |                      |
| Options:           | 30Kg/m3 Density (Standard)                                                 |                      |
|                    | PU Foam 80Kg/m3 and 120Kg/m3 D                                             | ensity               |
|                    |                                                                            |                      |
| Panel Size Range   | 2400mm x 1200mm (Standard)                                                 |                      |
| Options:           | Upto 3000mm x 1500mm                                                       |                      |
|                    | Cut to size panel kits                                                     |                      |
| Thickness Range    | 5mm to 32mm (Others on request)                                            |                      |
| Weight Range       | 1.0PVC/10XPS/1.0PVC                                                        | 4kg/sqm@5.5mm        |
|                    | 2.0PVC/26XPS/2.0PVC                                                        | <u>4kg/sqm@5.5mm</u> |
|                    | 2.0PVC/46XPS/2.0PVC                                                        | <u>4kg/sqm@50mm</u>  |
|                    |                                                                            |                      |