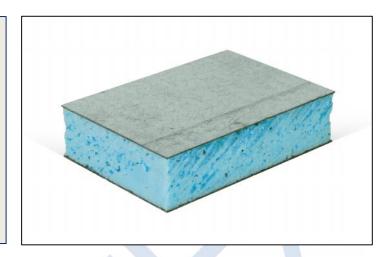

# Coretex "SteelLite XPS" Lightweight Panel - STL/XPS/STL

## **Key Features:-**

- ✓ Lightweight 10kg/sqm
- ✓ Rigid and Structural
- √ Thermal Insulator
- ✓ Energy Absorbing
- ✓ Excellent Flatness
- ✓ Easy to Cut and Fabricate
- ✓ Easy to Paint and Glue

### **Material Data:**

**Skins:** 0.5mm – 0.7mm Prepainted / Galvanised Steel

Options: RAL 9016/9010 Painted

RAL Colours (1000sqm MOQ)

**Core:** XPS – Extruded Polystyrene – 30kg/m3

Options: PVC , PU, PET Foams in various densities