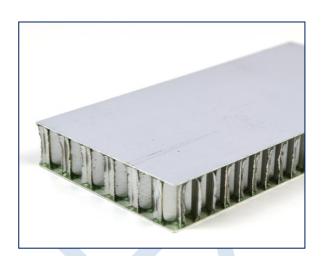

# Coretex "UltraLite ALI" Lightweight Panel - ALI/AHC/ALI

#### **Material Data:**

**Skins:** 0.5mm Aluminum 5000 series (Etch Primed)

Options: 0.7mm – 1mm thick

**Core:** Aluminium Honeycomb (3000 series Standard)

Options: Cell Size: 3/6/9/13/19mm

Density: 29 – 83kg/m3

Foil: 50 micron and 70 micron
Perforated or Non Perforated Foil

Panel Size Range 2440mm x 1220mm (Standard)

Options: Up to 3000mm x 1250mm depending on skins

Cut to size kits

**Thickness Range** 5mm to 100mm (Others on request)