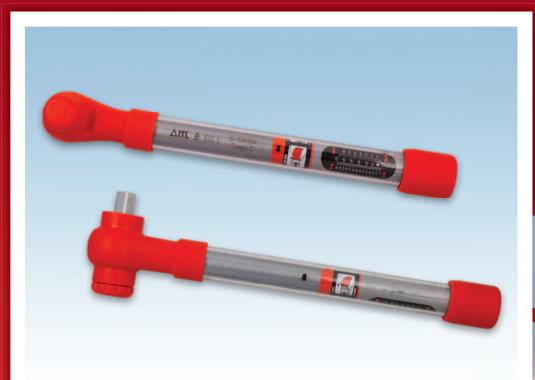

## **INSULATED TORQUE WRENCHES**

Using injection moulded Nylon 11, Norbar's insulated torque wrench complies with IEC 60900:2004 and is more durable than the traditional PVC dipped insulated tools.

| Part<br>Number | Accuracy | Range      |               | Square<br>Drive | Ratchet<br>Diameter | Length | Weight |
|----------------|----------|------------|---------------|-----------------|---------------------|--------|--------|
| 13540          | +/-3%    | 8 - 60 N·m | 6 - 44 lbf·ft | 3/8''           | 44 mm               | 350 mm | 0.9 kg |
| 13541          | +/-3%    | 8 - 60 N·m | 6 - 44 lbf·ft | 1/2''           | 44 mm               | 350 mm | I,I kg |