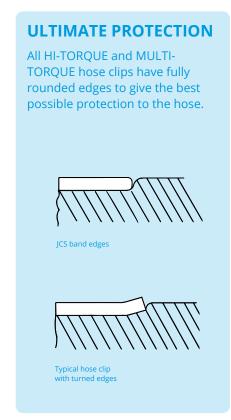

## **MULTI-TORQUE**

Ideal for large diameter applications, our Multi-Torque adjustable banding hose clamps combine the strength and performance of the Hi-Torque hose clamp with the versatility convenience producing instant hose clamps to any design and diameter from a kit.

Multi-Torque is significantly stronger than any other adjustable banding products and straightforward to use - simply cut off the required banding length from a continuous roll and engage one end into each housing of the worm drive Multi-Torque connectors provided. The band can then be applied to pipes or ducts of virtually any diameter.

Multi-Torque banding is supplied in 10m and 30m coils. Other lengths are available to special order. A maintenance kit is also available that contains one connector and 1m coil, a