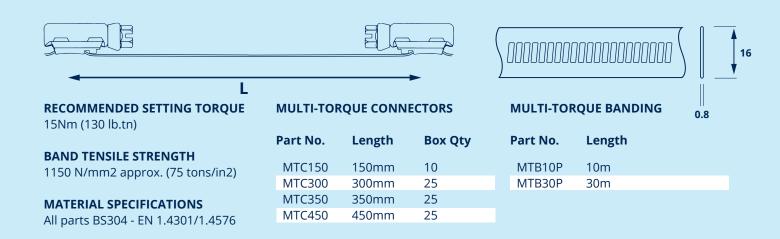

ience producing instant hose clamps to any design and diameter from a kit.

Multi-Torque is significantly stronger than any other adjustable banding products and straightforward to use - simply cut off the required banding length from a continuous roll and engage one end into each housing of the worm drive Multi-Torque connectors provided. The band can then be applied to pipes or ducts of virtually any diameter.

Multi-Torque banding is supplied in 10m and 30m coils. Other lengths are available to special order. A maintenance kit is also available that contains one connector and 1m coil, a necessary addition to any field service engineer's toolkit.

FOR MORE DETAILS CALL US NOW ON +44 (0) 1787 888031 OR EMAIL INFO@JCSHI-TORQUE.CO.UK

## **MULTI-TORQUE TECHNICAL & MATERIAL SPECIFICATION**