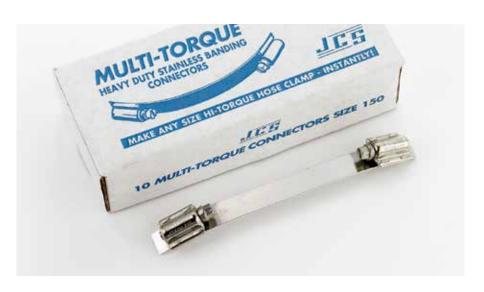

## **MULTI-TORQUE**

Ideal for large diameter applications, our Multi-Torque adjustable banding hose clamps combine the strength and performance of the Hi-Torque hose clamp with the versatility convenience producing instant hose clamps to any design and diameter from a kit.

Multi-Torque is significantly stronger than any other adjustable banding products and straightforward to use - simply cut off the required banding length from a continuous roll and engage one end into each housing of the worm drive Multi-Torque connectors provided. The band can then be applied to pipes or ducts of virtually any diameter.

Multi-Torque banding is supplied in 10m and 30m coils. Other lengths are available to special order. A maintenance kit is also available that contains one connector and 1m coil, a necessary addition to any field service engineer's toolkit.