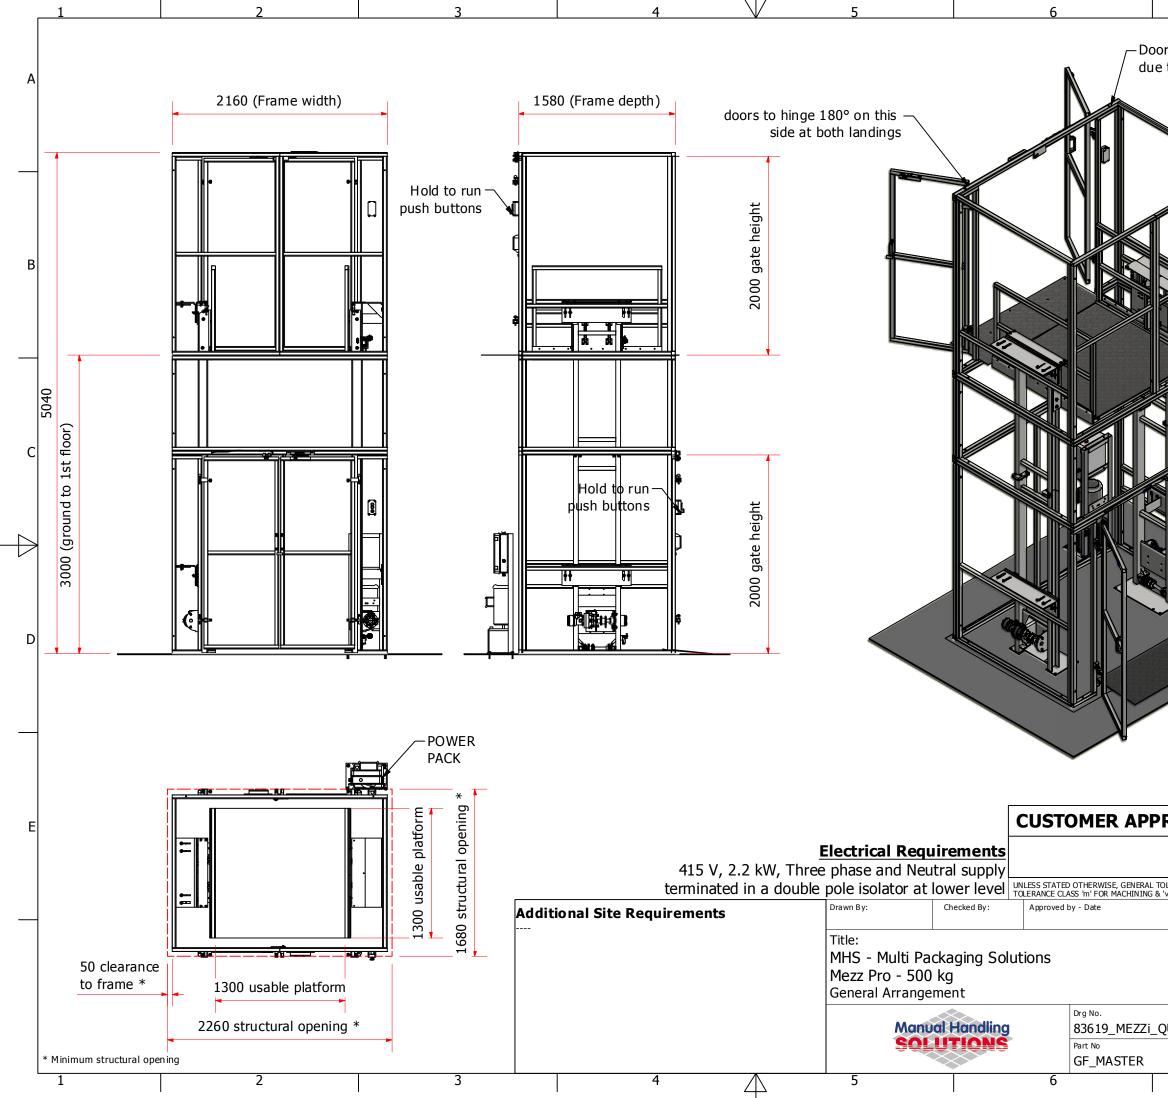

| 7                                                                                      |                                     |         | 8                                                                                                              |                                                         |
|----------------------------------------------------------------------------------------|-------------------------------------|---------|----------------------------------------------------------------------------------------------------------------|---------------------------------------------------------|
| ors restricted to 1<br>e to control buttor                                             |                                     | r       | POWER<br>PACK<br>DETAIL                                                                                        | A                                                       |
|                                                                                        | - 260 - 1210                        |         |                                                                                                                | B                                                       |
|                                                                                        |                                     | -       | 410                                                                                                            | c<br>equal Equals 1 = 1 = 1 = 1 = 1 = 1 = 1 = 1 = 1 = 1 |
|                                                                                        |                                     |         |                                                                                                                | D                                                       |
| PROVAL SIGN                                                                            | NATURE                              |         |                                                                                                                | D<br>                                                   |
| PROVAL SIGN                                                                            | NATURE                              |         | PH Job Number                                                                                                  |                                                         |
| TOLERANCES TO ISO 2768                                                                 | Customer Ref.<br>Date               |         | Design State                                                                                                   |                                                         |
| TOLERANCES TO ISO 2768<br>& 'v' FOR FABRICATION                                        | Customer Ref.                       |         | Design State<br>WorkInProgress<br>Dimensions                                                                   |                                                         |
| TOLERANCES TO ISO 2768<br>& 'v' FOR FABRICATION<br>Quantity                            | Customer Ref.<br>Date               |         | Design State<br>WorkInProgress<br>Dimensions<br>MM                                                             |                                                         |
| TOLERANCES TO ISO 2768<br>& 'v' FOR FABRICATION                                        | Customer Ref.<br>Date               |         | Design State<br>WorkInProgress<br>Dimensions<br>mm<br>Scale on A3<br>1:38                                      |                                                         |
| TOLERANCES TO ISO 2768<br>& 'v' FOR FABRICATION<br>Quantity<br>Material                | Customer Ref.<br>Date               |         | Design State<br>WorkInProgress<br>Dimensions<br>mm<br>Scale on A3                                              |                                                         |
| TOLERANCES TO ISO 2768<br>& 'v' FOR FABRICATION<br>Quantity<br>Material                | Customer Ref.<br>Date               | Edition | Design State<br>WorkInProgress<br>Dimensions<br>mm<br>Scale on A3<br>1:38<br>Projection<br>© D<br>Sheet Number |                                                         |
| TOLERANCES TO ISO 2768<br>& 'v' FOR FABRICATION<br>Quantity<br>Material<br>As per part | Customer Ref.<br>Date<br>04/06/2015 | Edition | Design State<br>WorkInProgress<br>Dimensions<br>mm<br>Scale on A3<br>1:38<br>Projection<br>© D                 |                                                         |